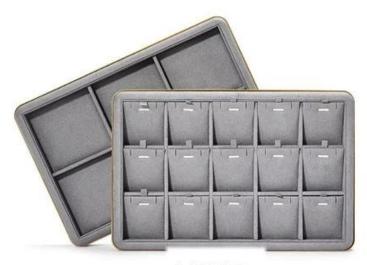

Small quantity jewelry display tray metal frame to serve different jewel s.

Ready stocks, can be shipped out in short time to catch clients' timefr ame.

# New product

EB022

| 型号      | L cm | W cm | H cm | Wg  |
|---------|------|------|------|-----|
| EB02201 | 30   | 20   | 4    | 745 |
| EB02202 | 30   | 20   | 4    | 815 |
| EB02203 | 30   | 20   | 4    | 780 |
| EB02204 | 30   | 20   | 4    | 815 |
| EB02205 | 30   | 20   | 4    | 895 |
| EB02206 | 30   | 20   | 4    | 880 |