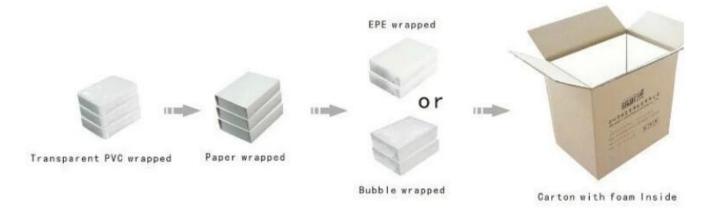

Small quantity jewelry display tray metal frame to serve different jewel s.

Ready stocks, can be shipped out in short time to catch clients' timefr ame.

# New product





EB022

| 型号      | L cm | W cm | H cm | Wg  |
|---------|------|------|------|-----|
| EB02201 | 30   | 20   | 4    | 745 |
| EB02202 | 30   | 20   | 4    | 815 |
| EB02203 | 30   | 20   | 4    | 780 |
| EB02204 | 30   | 20   | 4    | 815 |
| EB02205 | 30   | 20   | 4    | 895 |
| EB02206 | 30   | 20   | 4    | 880 |



# **FREE COLLOCATION WITH**





Also, safe packing to ensure the perfect arrival.



Our exhibition []

2019 Hongkong international jewellery show



# 2018 Hongkong international jewellery show



# 2017 Hongkong international jewellery show



Packaging and delivery  $\square$ 





## **Shipment:**













## certificate:





### Q1. What is your product range?

- 1. Jewelry display --- Earrings / necklace / pendant / bracelet / bracelet / display stand
- 2. Trays for jewelry
- 3. Jewelry sets
- 4. Jewelry box --- paper box / plastic box / wooden box / velvet box
- 5. Packaging --- Jewelry bags / Paper gift bags

#### Q2. Are you a direct manufacturer?

Yes. Since 2003 we have been specialized in jewelery and packaging displays for over 18 years.

#### Q3. Can you do customize?

Yes, we can do customize. This means that all the details --- size, material, color, quantity, design, logo --- will be finished following your ideas.

### Q4. Do you inspect the finished products?

Yes. Each phase of production and finished products will be carried out by the quality