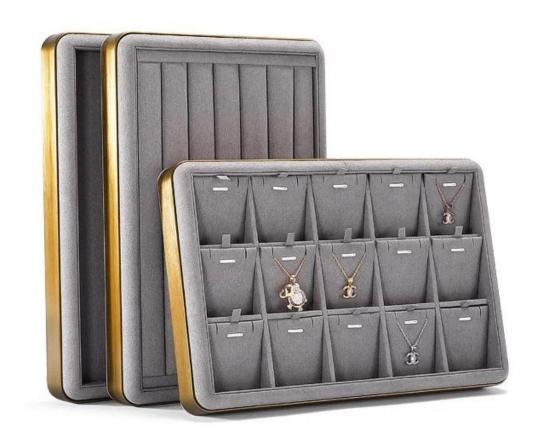

Small quantity jewelry display tray metal frame to serve different jewel s.

Ready stocks, can be shipped out in short time to catch clients' timefr ame.

# New product

EB022

| 型号      | L cm | W cm | H cm | Wg  |
|---------|------|------|------|-----|
| EB02201 | 30   | 20   | 4    | 745 |
| EB02202 | 30   | 20   | 4    | 815 |
| EB02203 | 30   | 20   | 4    | 780 |
| EB02204 | 30   | 20   | 4    | 815 |
| EB02205 | 30   | 20   | 4    | 895 |
| EB02206 | 30   | 20   | 4    | 880 |