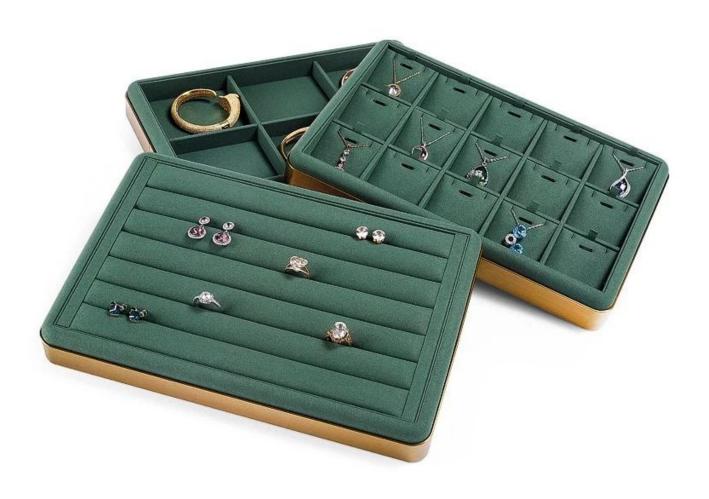

Small quantity jewelry display tray metal frame to serve different jewel s.

Ready stocks, can be shipped out in short time to catch clients' timefr ame.

# New product

EB022

| 型号      | L cm | W cm | H cm | Wg  |
|---------|------|------|------|-----|
| EB02201 | 30   | 20   | 4    | 745 |
| EB02202 | 30   | 20   | 4    | 815 |
| EB02203 | 30   | 20   | 4    | 780 |
| EB02204 | 30   | 20   | 4    | 815 |
| EB02205 | 30   | 20   | 4    | 895 |
| EB02206 | 30   | 20   | 4    | 880 |