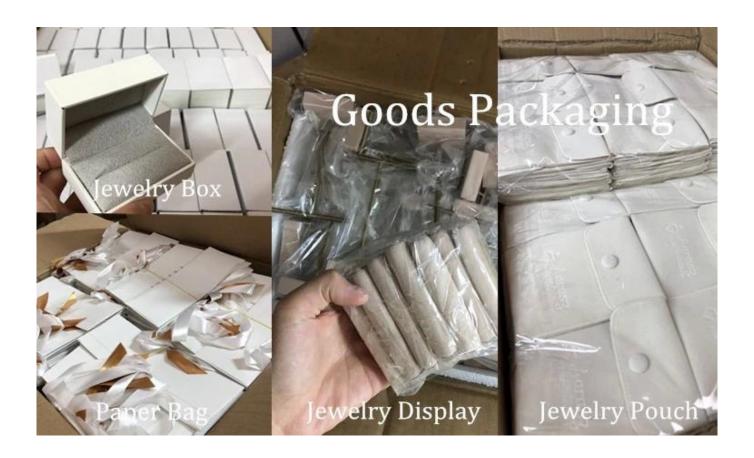

### Q1. What is your product range?

- 1. Jewelry display --- Earrings / necklace / pendant / bracelet / bracelet / display stand
- 2. Trays for jewelry
- 3. Jewelry sets
- 4. Jewelry box --- paper box / plastic box / wooden box / velvet box
- 5. Packaging --- Jewelry bags / Paper gift bags