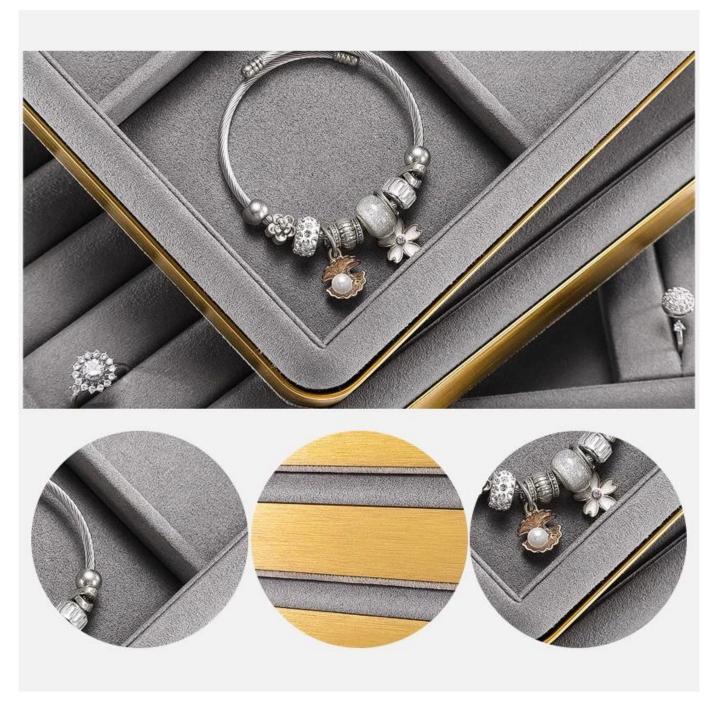

Small quantity jewelry display tray metal frame to serve different jewel s.

Ready stocks, can be shipped out in short time to catch clients' timefr ame.

# New product

EB022

| 型号      | L cm | W cm | H cm | Wg  |
|---------|------|------|------|-----|
| EB02201 | 30   | 20   | 4    | 745 |
| EB02202 | 30   | 20   | 4    | 815 |
| EB02203 | 30   | 20   | 4    | 780 |
| EB02204 | 30   | 20   | 4    | 815 |
| EB02205 | 30   | 20   | 4    | 895 |
| EB02206 | 30   | 20   | 4    | 880 |