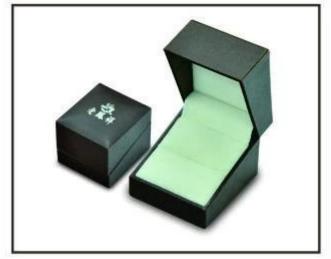

Romantic wedding <u>jewelry display set</u> with heart shape display stand for finger ring and beautiful background

The following is the picture of this jewelry display set from various angles