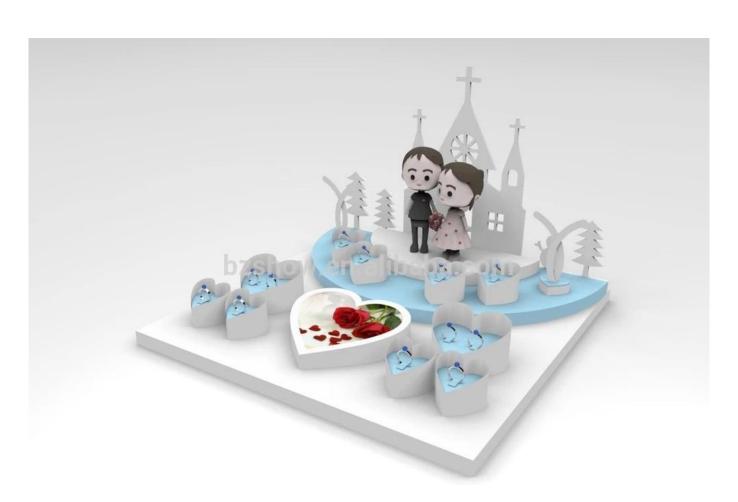

Romantic wedding <u>jewelry display set</u> with heart shape display stand for finger ring and beautiful background

The following is the picture of this jewelry display set from various angles