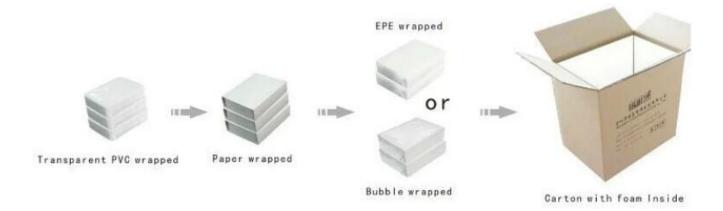

Romantic wedding <u>jewelry display set</u> with heart shape display stand for finger ring and beautiful background

The following is the picture of this jewelry display set from various angles







## Other products you may interested in:





Jewelry display

necklace stand



Jewelry pouch



Jewelry Display Stands





Jewelry Trays

Jewelry Boxes

## $\textbf{Environment} \\ \square$

×

×

## **Production process:**

# **Production Process**



**Packaging & Delivery**  $\square$ 



## **Shipping**



### **Certificates:**





#### **FAQ**

#### Q1. What's your product range?

- 1. Jewelry Display Stand---Earring/Necklace/Pendant/Bracelet/Bangle/Ring display holder
- 2. Jewelry Trays
- 3. Jewelry Display Sets
- 4. Jewelry Boxes---Paper Box/Plastic Box/Wooden Box/Velvet Box
- 5. Packaging---Jewelry Pouches/ Paper Gift Bags

#### Q2. Are you a direct manufacturer?

Yes. We have been specialized in jewelry displays and packaging for over 10 years since 2003.

#### Q3. Do you have stock items to sell?

No. We do customize. That means all details---size, material, color, quantity, design, logo--- will be finished follow your ideas.

#### Q4. Do you inspect the finished products?

Yes. Each step of production and finished products will be carried out inspection by QC dep