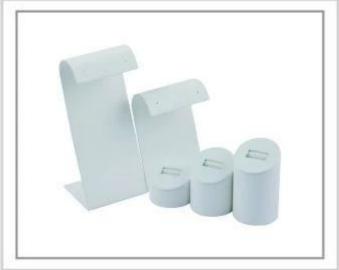

Romantic wedding <u>jewelry display set</u> with heart shape display stand for finger ring and beautiful background

The following is the picture of this jewelry display set from various angles

## Other products you may interested in:

Jewelry display

necklace stand

Jewelry pouch

Jewelry Display Stands

Jewelry Trays

Jewelry Boxes