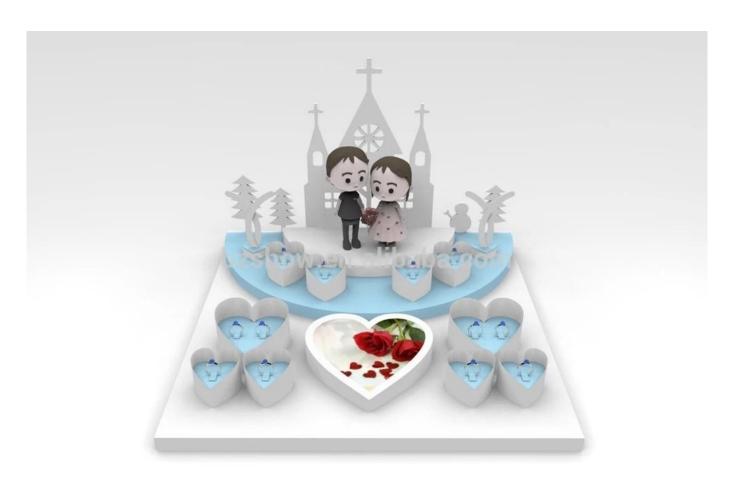

Romantic wedding <u>jewelry display set</u> with heart shape display stand for finger ring and beautiful background

The following is the picture of this jewelry display set from various angles