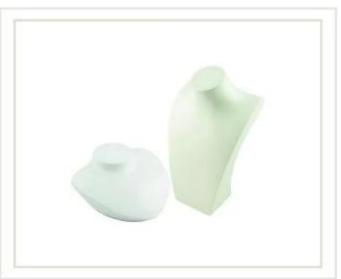

Romantic wedding <u>jewelry display set</u> with heart shape display stand for finger ring and beautiful background

The following is the picture of this jewelry display set from various angles