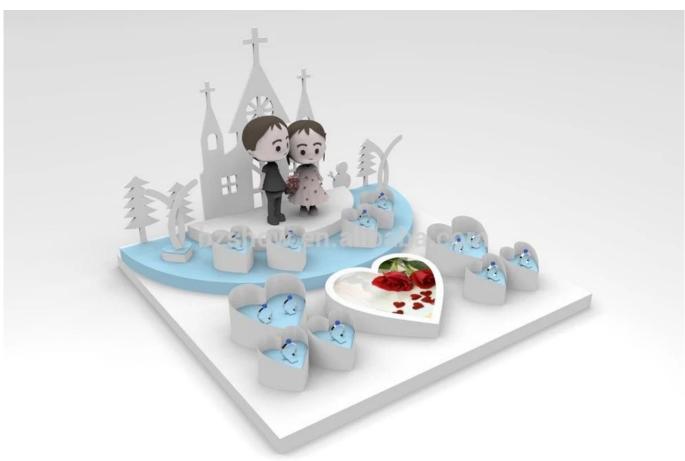

Romantic wedding <u>jewelry display set</u> with heart shape display stand for finger ring and beautiful background

The following is the picture of this jewelry display set from various angles