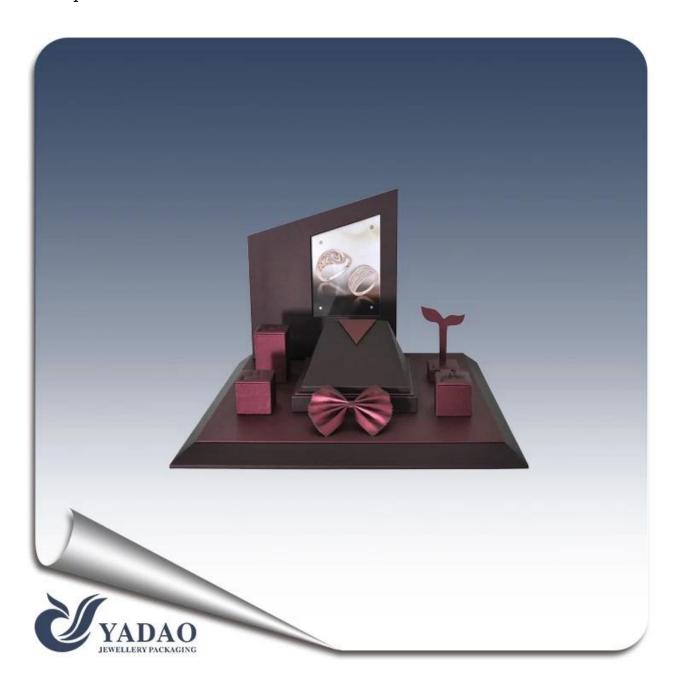

Red wine color leatherette jewelry display set with ring display stand, earring stand for jewelry display

# Product pictures: