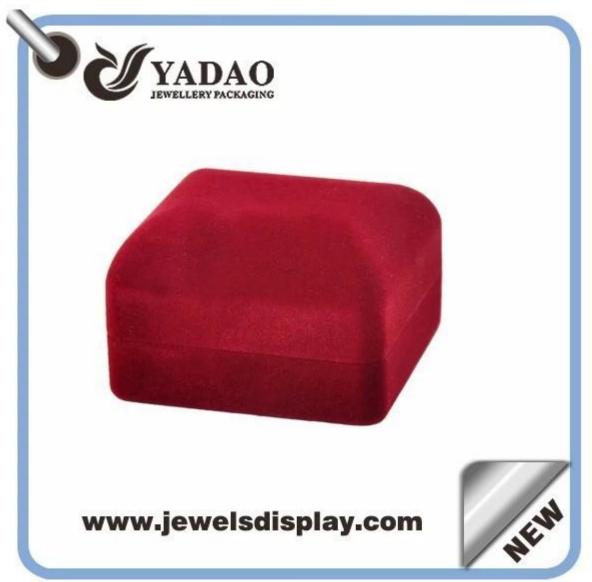

# Red simple design classical double flocking ring box

| Industrial use:        | double ring packaging box |
|------------------------|---------------------------|
| Item number:           | ZRH0037                   |
| Size:                  | customized                |
| Material:              | plastic                   |
| Color                  | customized                |
| Technique              | handmade                  |
| MOQ                    | 1000                      |
| Payment                | T/T, western union,paypal |
| Packaging              | can be adjusted           |
| Production lead time   | 10-15 days                |
| Sample production time | 7 days                    |
| Supply capacity        | 50000pcs/month            |
| OEM                    | acceptable                |