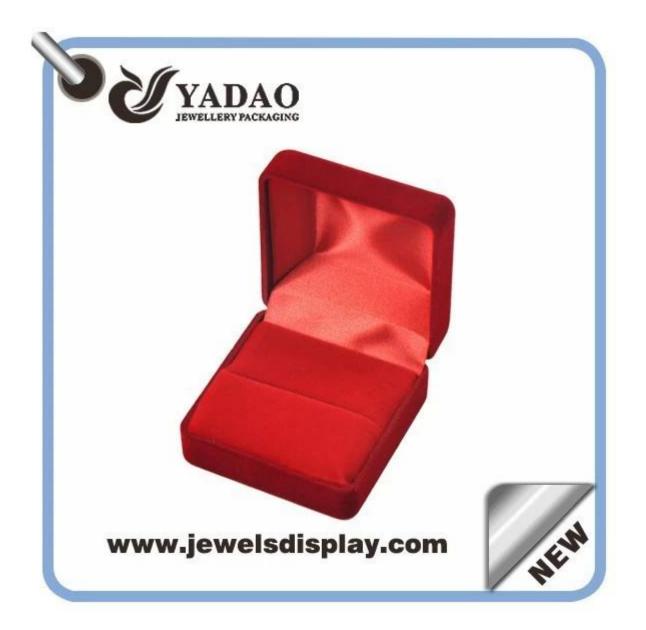

# Red simple design classical double flocking ring box

| Industrial use:        | double ring packaging box |
|------------------------|---------------------------|
| Item number:           | ZRH0037                   |
| Size:                  | customized                |
| Material:              | plastic                   |
| Color                  | customized                |
| Technique              | handmade                  |
| MOQ                    | 1000                      |
| Payment                | T/T, western union,paypal |
| Packaging              | can be adjusted           |
| Production lead time   | 10-15 days                |
| Sample production time | 7 days                    |
| Supply capacity        | 50000pcs/month            |
| OEM                    | acceptable                |