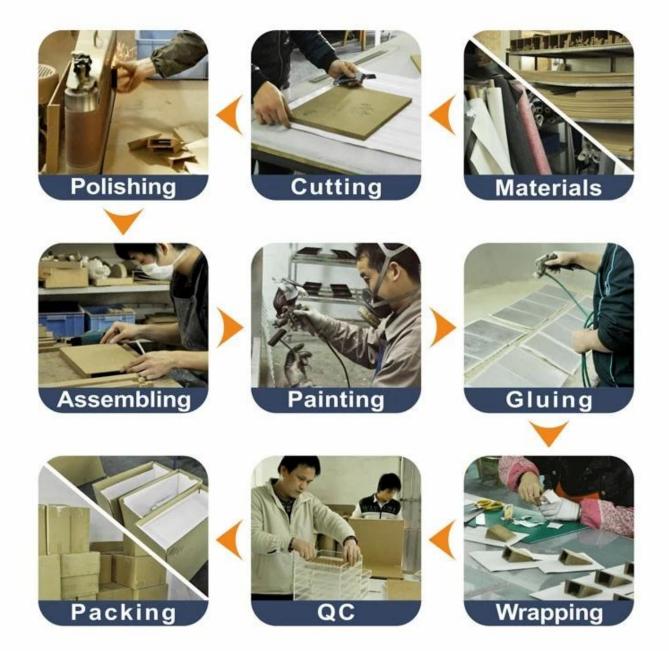

|
| Item number:           | ZRH0037                   |
| Size:                  | customized                |
| Material:              | plastic                   |
| Color                  | customized                |
| Technique              | handmade                  |
| MOQ                    | 1000                      |
| Payment                | T/T, western union,paypal |
| Packaging              | can be adjusted           |
| Production lead time   | 10-15 days                |
| Sample production time | 7 days                    |
| Supply capacity        | 50000pcs/month            |
| OEM                    | acceptable                |









## Other products you may interested in:





## **Environment**[]

×

×

## **Production process:**

## **Production Process**



**Packaging & Delivery** 



Bubble wrapped

Carton with foam Inside

## **Shipping**



#### **Certificates:**





**Cooperation partner:** 































#### FAQ

#### Q1. What's your product range?

Jewelry Display Stand---Earring/Necklace/Pendant/Bracelet/Bangle/Ring display holder
Jewelry Trays
Jewelry Display Sets
Jewelry Boxes---Paper Box/Plastic Box/Wooden Box/Velvet Box
Packaging---Jewelry Pouches/ Paper Gift Bags

#### Q2. Are you a direct manufacturer?

Yes. We have been specialized in jewelry displays and packaging for over 10 years since 2003.

#### Q3. Do you have stock items to sell?

No. We do customize. That means all details---size, material, color, quantity, design, logo--- will be finished follow your ideas.

#### Q4. Do you inspect the finished pro