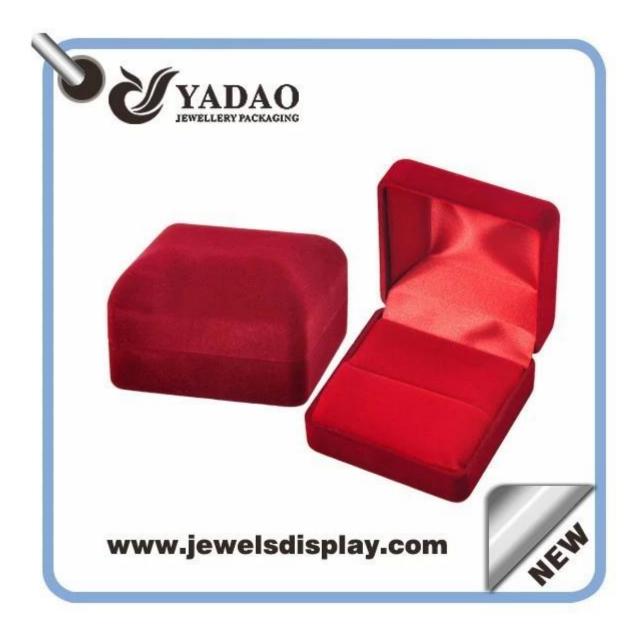

# Red simple design classical double flocking ring box

| Industrial use:        | double ring packaging box |
|------------------------|---------------------------|
| Item number:           | ZRH0037                   |
| Size:                  | customized                |
| Material:              | plastic                   |
| Color                  | customized                |
| Technique              | handmade                  |
| MOQ                    | 1000                      |
| Payment                | T/T, western union,paypal |
| Packaging              | can be adjusted           |
| Production lead time   | 10-15 days                |
| Sample production time | 7 days                    |
| Supply capacity        | 50000pcs/month            |
| OEM                    | acceptable                |