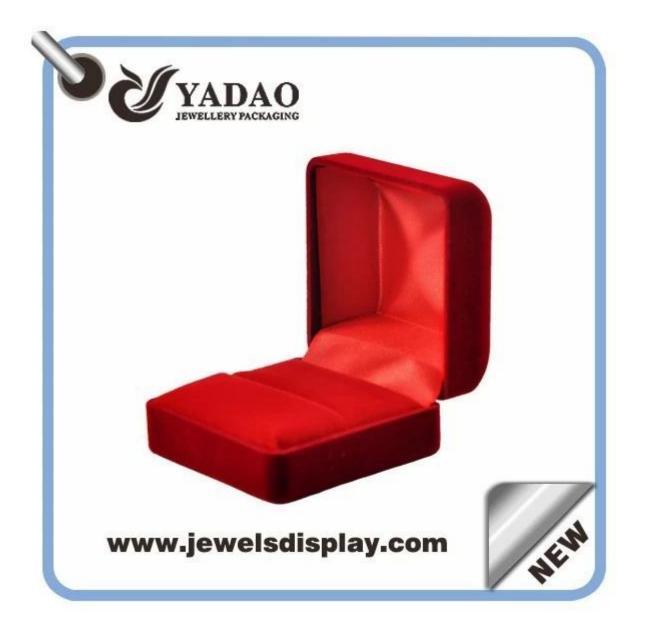

# Red simple design classical double flocking ring box

| Industrial use:        | double ring packaging box |
|------------------------|---------------------------|
| Item number:           | ZRH0037                   |
| Size:                  | customized                |
| Material:              | plastic                   |
| Color                  | customized                |
| Technique              | handmade                  |
| MOQ                    | 1000                      |
| Payment                | T/T, western union,paypal |
| Packaging              | can be adjusted           |
| Production lead time   | 10-15 days                |
| Sample production time | 7 days                    |
| Supply capacity        | 50000pcs/month            |
| OEM                    | acceptable                |