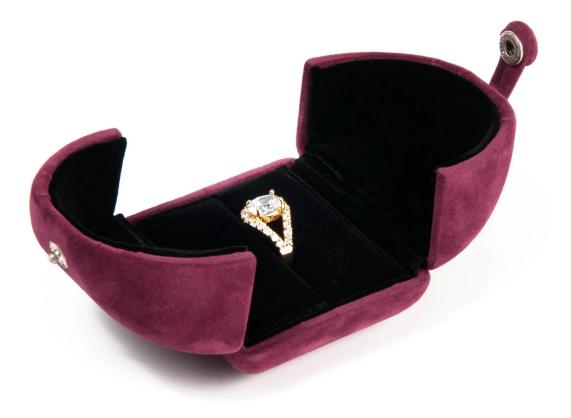

Red Long Velvet Double Side Door Jewelry Store Packing Plastic Box







# Other products you may interested in:







## **Cooperation partner:**































### FAQ

#### Q1. What's your product range?

- 1. Jewelry Display Stand---Earring/Necklace/Pendant/Bracelet/Bangle/Ring display holder
- 2. Jewelry Trays
- 3. Jewelry Display Sets
- 4. Jewelry Boxes---Paper Box/Plastic Box/Wooden Box/Velvet Box
- 5.Packaging---Jewelry Pouches/ Paper Gift Bags

#### Q2. Are you a direct manufacturer?

Yes. We have been specialized in jewelry displays and packaging for over 10 years since 2003.

#### Q3. Do you have stock items to sell?

No. We do customize. That means all details---size, material, color, quantity, design, logo--- will be finished follow your ideas.

#### Q4. Do you inspect the finished products?

Yes. Each step of production and