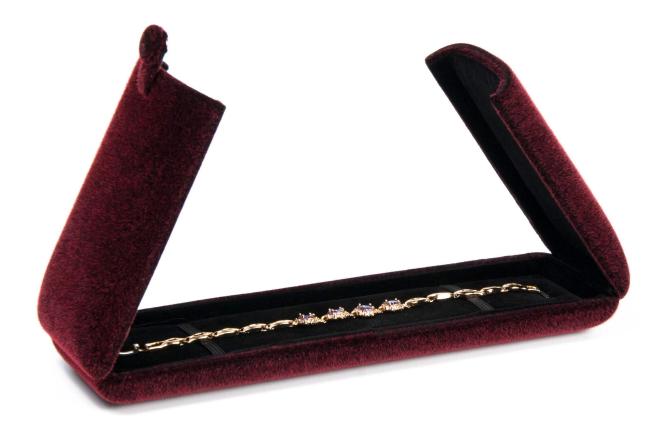

Red Long Velvet Double Side Door Jewelry Store Packing Plastic Box







# Other products you may interested in:







## **Cooperation partner:**































### FAQ

#### Q1. What's your product range?

- 1. Jewelry Display Stand---Earring/Necklace/Pendant/Bracelet/Bangle/Ring display holder
- 2. Jewelry Trays
- 3. Jewelry Display Sets
- 4. Jewelry Boxes---Paper Box/Plastic Box/Wooden Box/Velvet Box
- 5.Packaging---Jewelry Pouches/ Paper Gift Bags

#### Q2. Are you a direct manufacturer?

Yes. We have been specialized in jewelry displays and packaging for over 10 years since 2003.

#### Q3. Do you have stock items to sell?

No. We do customize. That means all details---size, material, color, quantity, design, logo--- will be finished follow your ideas.

#### Q4. Do you inspect the finished products?

Yes. Each step of production and fini