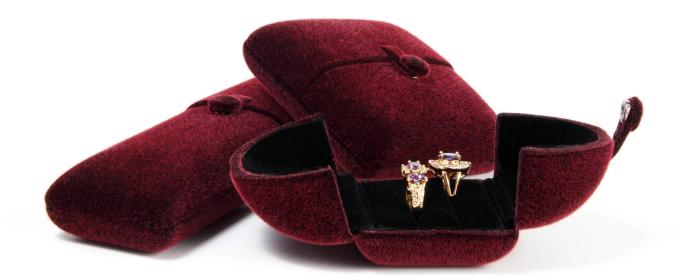

Red Long Velvet Double Side Door Jewelry Store Packing Plastic Box

# Other products you may interested in: