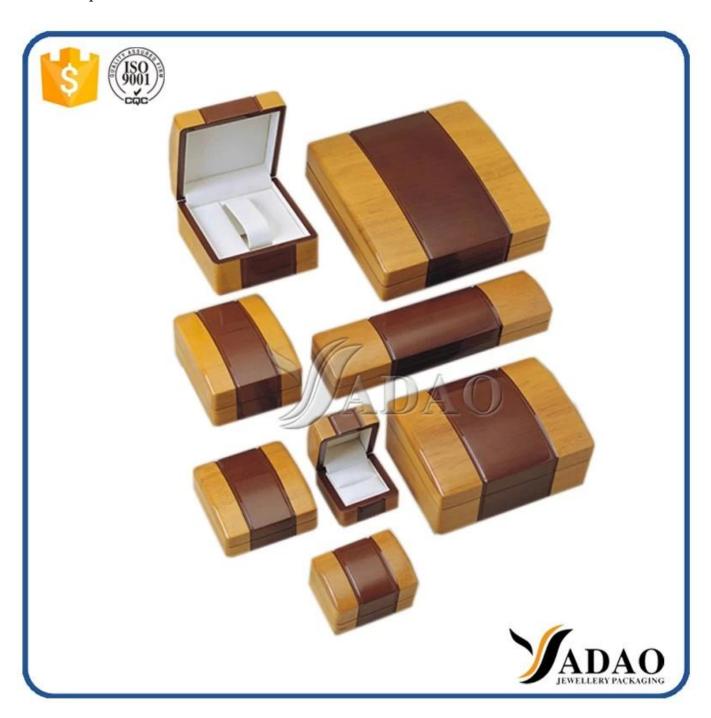

Raw Wood Jewelry Box Wooden Jewelry Box With Foam Insert wooden jewelry box wholesale mother of pearl inlaid jewelry box

Reference pictures

Other products you may interested in: