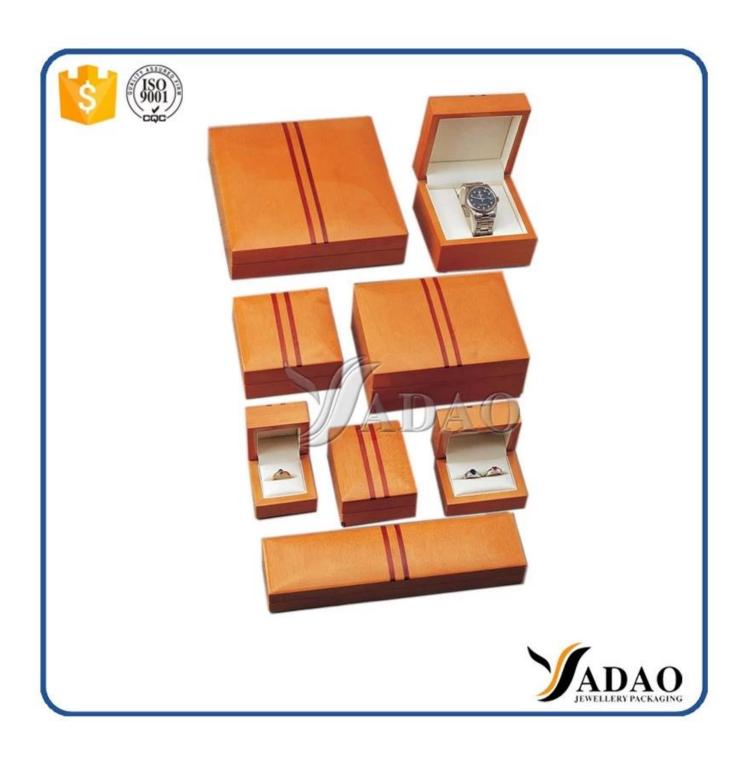

Raw Wood Jewelry Box Wooden Jewelry Box With Foam Insert wooden jewelry box wholesale mother of pearl inlaid jewelry box

Reference pictures

Other products you may interested in: