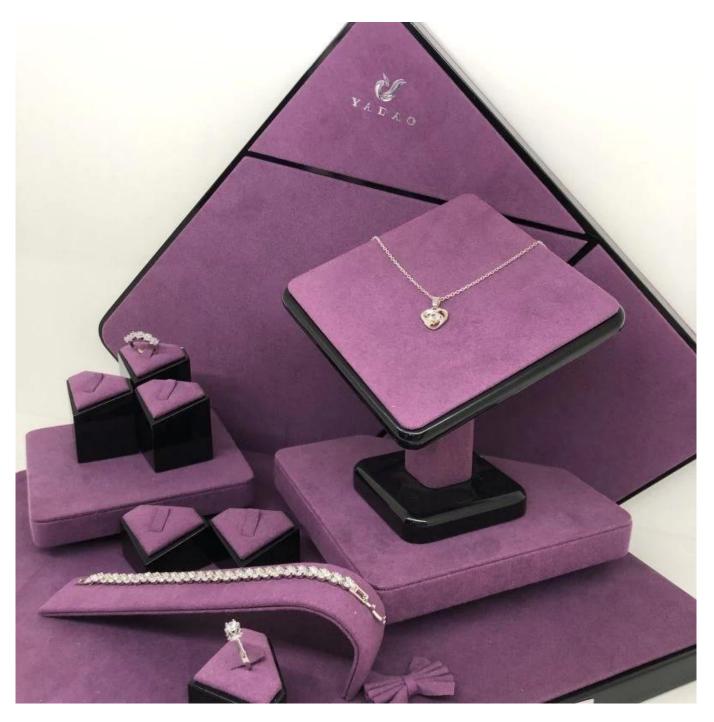

## Purple props diamond-shaped microfiber wrapped jewelry store counter display

Product description:

| product name    | window jewelry display set       |
|-----------------|----------------------------------|
| Material        | Microfiber + mdf + metal         |
| Size            | Customized                       |
| Color           | Customized                       |
| MOQ             | 30sets                           |
| Logo            | It can be printed as your design |
| Sample          | Available                        |
| OEM / ODM       | Offer                            |
| Place of origin | Guangdong, China (mainland)      |

Product details:







Other products that may interest you:





### Environment:



×

Our exhibition []

## 2019 Hongkong international jewellery show



# 2018 Hongkong international jewellery show



## 2017 Hongkong international jewellery show



Visiting customer:



Productive process:

### **Production Process**



# **Box production process**



### Packaging and delivery []





### Shipment:



certificate:





**Cooperation partners:** 









INE JEWELLERY





**CARLA AMORIM** 



anna













#### FAQ

Q1. What is your product range?

Jewelry display --- Earrings / necklace / pendant / bracelet / bracelet / display stand
Trays for jewelry
Jewelry set
jewelry box --- paper box / plastic box / wooden box / velvet box
Deckaging --- Jewelry bags / Paper gift bags

Q2. Are you a direct manu