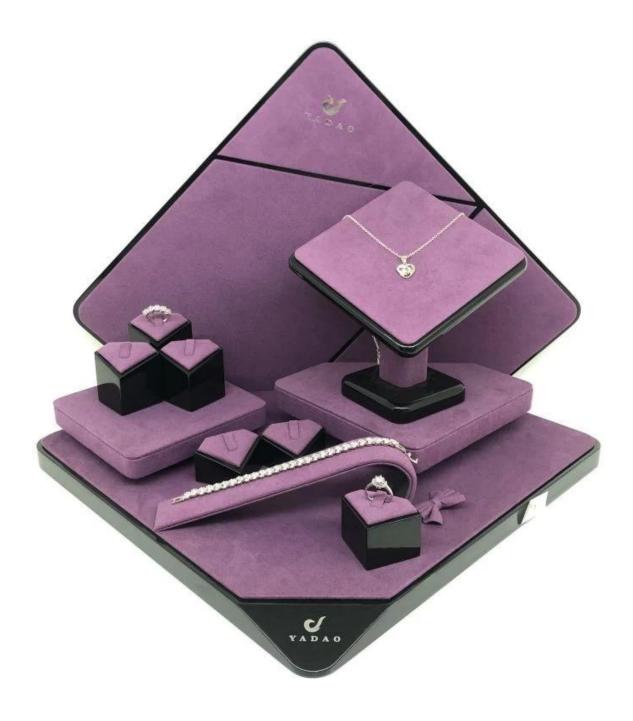

## Purple props diamond-shaped microfiber wrapped jewelry store counter display

Product description:

| product name    | window jewelry display set       |
|-----------------|----------------------------------|
| Material        | Microfiber + mdf + metal         |
| Size            | Customized                       |
| Color           | Customized                       |
| MOQ             | 30sets                           |
| Logo            | It can be printed as your design |
| Sample          | Available                        |
| OEM / ODM       | Offer                            |
| Place of origin | Guangdong, China (mainland)      |

Product details:

Other products that may interest you: