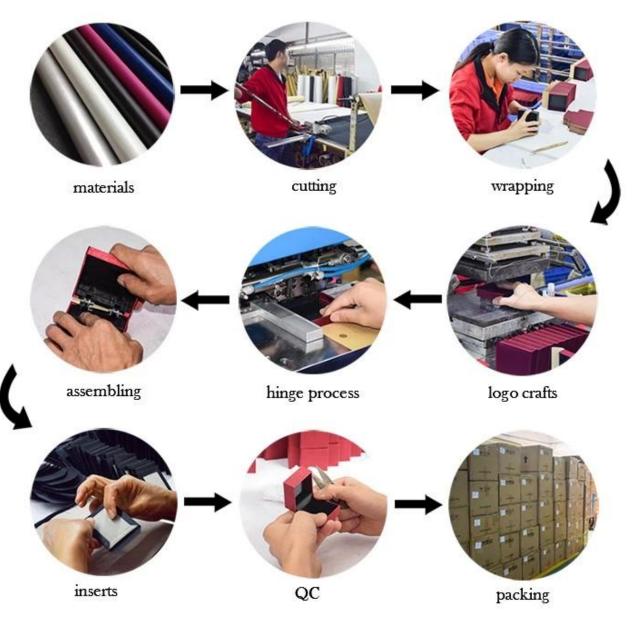

| Material        | Microfiber + mdf + metal         |
| Size            | Customized                       |
| Color           | Customized                       |
| MOQ             | 30sets                           |
| Logo            | It can be printed as your design |
| Sample          | Available                        |
| OEM / ODM       | Offer                            |
| Place of origin | Guangdong, China (mainland)      |

Product details:







Other products that may interest you:





### Environment:



×

Our exhibition []

## 2019 Hongkong international jewellery show



# 2018 Hongkong international jewellery show



## 2017 Hongkong international jewellery show



Visiting customer:



Productive process:

### **Production Process**



# **Box production process**



### Packaging and delivery []





### Shipment:



certificate:





**Cooperation partners:** 









INE JEWELLERY





**CARLA AMORIM** 



anna













#### FAQ

Q1. What is your product range?

Jewelry display --- Earrings / necklace / pendant / bracelet / bracelet / display stand
Trays for jewelry
Jewelry set
jewelry box --- paper box / plastic box / wooden box / velvet box
Deckaging --- Jewelry bags / Paper gift bags

Q2. Are you a direct manufacturer? Yes. Since 2003 we have been specializing in jewelery and packaging displays for over 10 years.

Q3. Do you have items in stock to sell? No. We customize. This means that all the details --- size, material, color, quantity, design, logo --- will be finished following your ideas.

Q4. Do you inspect the finished products?

Ye