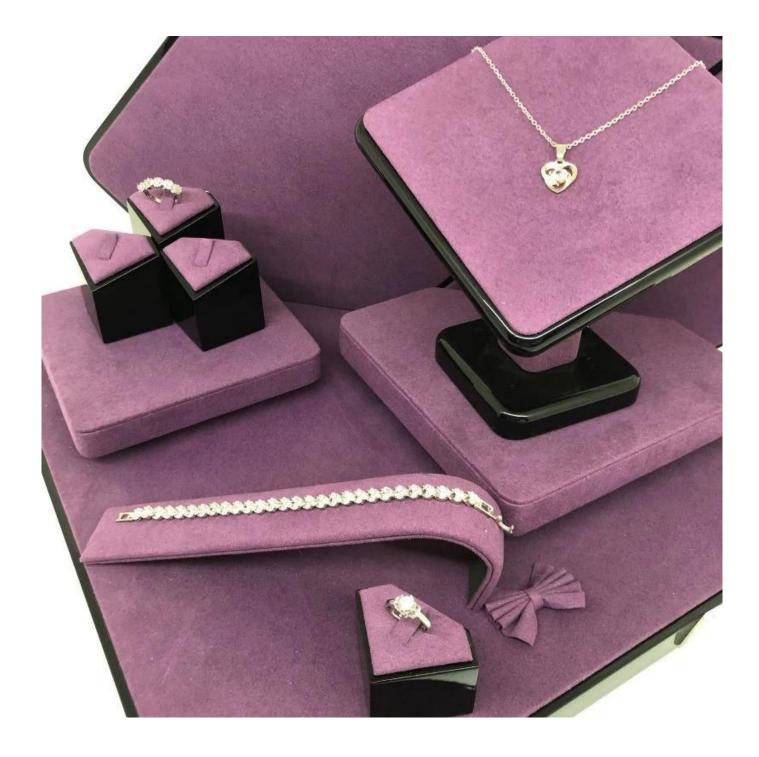

## Purple props diamond-shaped microfiber wrapped jewelry store counter display

Product description:

| product name    | window jewelry display set       |
|-----------------|----------------------------------|
| Material        | Microfiber + mdf + metal         |
| Size            | Customized                       |
| Color           | Customized                       |
| MOQ             | 30sets                           |
| Logo            | It can be printed as your design |
| Sample          | Available                        |
| OEM / ODM       | Offer                            |
| Place of origin | Guangdong, China (mainland)      |

Product details:







Other products that may interest you:





### Environment:



×

Our exhibition []

## 2019 Hongkong international jewellery show



# 2018 Hongkong international jewellery show



## 2017 Hongkong international jewellery show



Visiting customer:



Productive process:

### **Production Process**



# **Box production process**



### Packaging and delivery []





### Shipment:



certificate:





**Cooperation partners:** 









INE JEWELLERY





**CARLA AMORIM** 



anna













#### FAQ

Q1. What is your product range?

Jewelry display --- Earrings / necklace / pendant / bracelet / bracelet / display stand
Trays for jewelry
Jewelry set
jewelry box --- paper box / plastic box / wooden box / velvet box
Deckaging --- Jewelry bags / Paper gift bags

Q2. Are you a direct ma