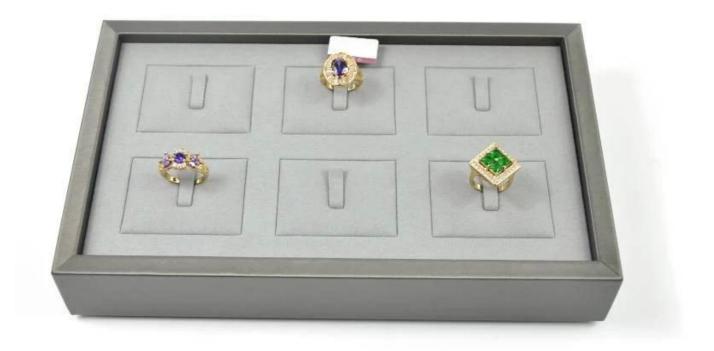

# Pu leather MDF Ring jewelry tray Stand Exhibitor For Showcase And Cabinet Holder display for shop counter

## Product discription:

| Product name    | Ring tray                        |
|-----------------|----------------------------------|
| Material        | Pu Leather                       |
| Size            | Customized                       |
| Color           | Customized                       |
| MOQ             | 50 pcs                           |
| Logo            | It can be printed as your design |
| Sample          | Available                        |
| OEM / ODM       | Offer                            |
| Place of origin | Guangdong, China (mainland)      |

#### Product details:







## Other products that may interest you:





Environment:



×

Our exhibition []

# 2019 Hongkong international jewellery show



# 2018 Hongkong international jewellery show



# 2017 Hongkong international jewellery show



Visiting customer:



Productive process:

## **Production Process**



# **Box production process**



## Packaging and delivery []





Bubble wrapped



Carton with foam Inside

### Shipment:











#### certificate:





**Cooperation partners:** 































#### FAQ

#### Q1. What is your product range?

- 1. Jewelry display --- Earrings / necklace / pendant / bracelet / bracelet / display stand
- 2. Trays for jewelry
- 3. Jewelry set
- 4. jewelry box --- paper box / plastic box / wooden box / velvet box
- 5.Packaging --- Jewelry b