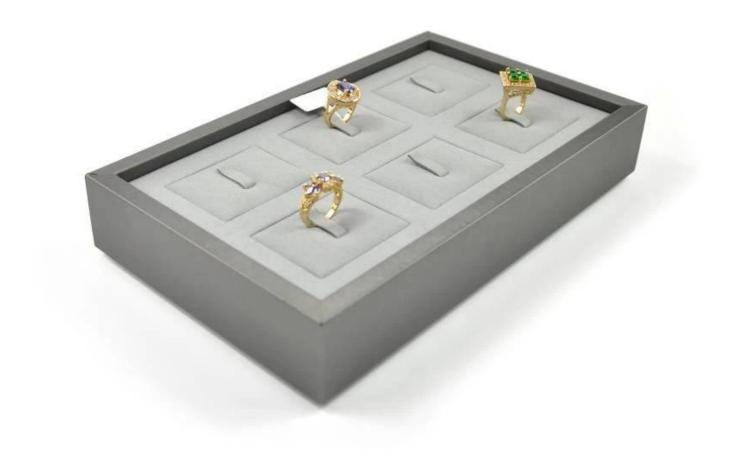

# Pu leather MDF Ring jewelry tray Stand Exhibitor For Showcase And Cabinet Holder display for shop counter

## Product discription:

| Product name    | Ring tray                        |
|-----------------|----------------------------------|
| Material        | Pu Leather                       |
| Size            | Customized                       |
| Color           | Customized                       |
| MOQ             | 50 pcs                           |
| Logo            | It can be printed as your design |
| Sample          | Available                        |
| OEM / ODM       | Offer                            |
| Place of origin | Guangdong, China (mainland)      |

#### Product details:







## Other products that may interest you:





Environment:



×

Our exhibition []

# 2019 Hongkong international jewellery show



# 2018 Hongkong international jewellery show



# 2017 Hongkong international jewellery show



Visiting customer:



Productive process:

## **Production Process**



# **Box production process**



## Packaging and delivery []





Bubble wrapped



Carton with foam Inside

### Shipment:











#### certificate:





**Cooperation partners:** 































#### FAQ

#### Q1. What is your product range?

- 1. Jewelry display --- Earrings / necklace / pendant / bracelet / bracelet / display stand
- 2. Trays for jewelry
- 3. Jewelry set
- 4. jewelry box --- paper box / plastic box / wooden box / velvet box
- 5.Packaging --- Jewelry bag