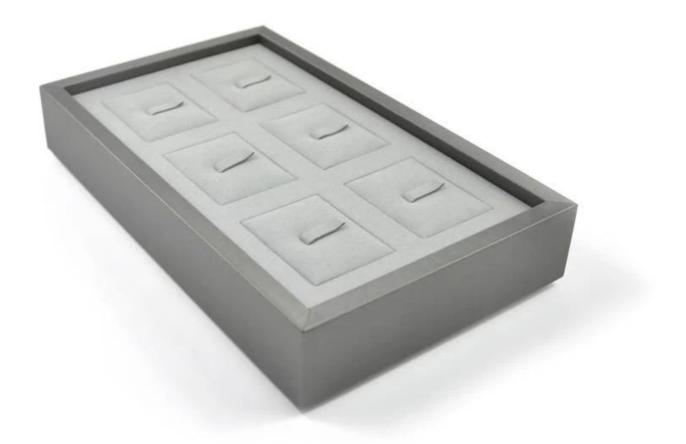

# Pu leather MDF Ring jewelry tray Stand Exhibitor For Showcase And Cabinet Holder display for shop counter

## Product discription:

| Product name    | Ring tray                        |
|-----------------|----------------------------------|
| Material        | Pu Leather                       |
| Size            | Customized                       |
| Color           | Customized                       |
| MOQ             | 50 pcs                           |
| Logo            | It can be printed as your design |
| Sample          | Available                        |
| OEM / ODM       | Offer                            |
| Place of origin | Guangdong, China (mainland)      |

#### Product details:







## Other products that may interest you:





Environment:



×

Our exhibition []

# 2019 Hongkong international jewellery show



# 2018 Hongkong international jewellery show



# 2017 Hongkong international jewellery show



Visiting customer:



Productive process:

## **Production Process**



# **Box production process**



## Packaging and delivery []





Bubble wrapped



Carton with foam Inside

### Shipment:











#### certificate:





**Cooperation partners:** 































#### FAQ

#### Q1. What is your product range?

- 1. Jewelry display --- Earrings / necklace / pendant / bracelet / bracelet / display stand
- 2. Trays for jewelry
- 3. Jewelry set
- 4. jewelry box --- paper box / plastic box / wooden box / velvet box
- 5.Packaging --- Jewelry bags