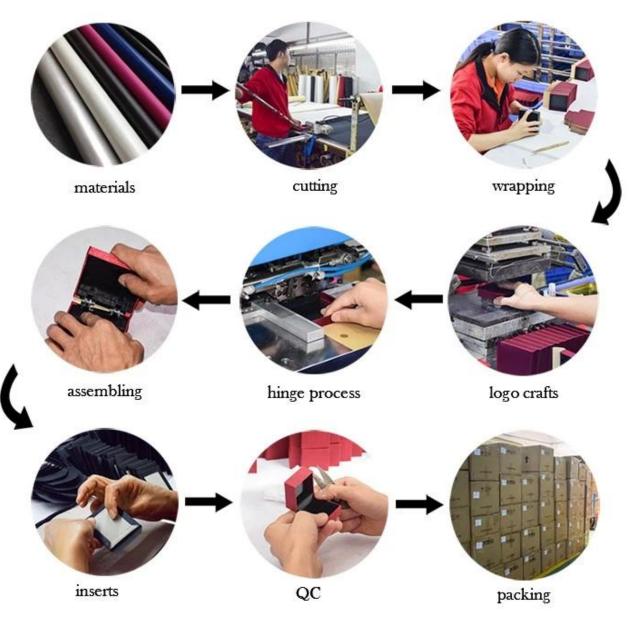

| Material        | Pu Leather                       |
| Size            | Customized                       |
| Color           | Customized                       |
| MOQ             | 50 pcs                           |
| Logo            | It can be printed as your design |
| Sample          | Available                        |
| OEM / ODM       | Offer                            |
| Place of origin | Guangdong, China (mainland)      |

#### Product details:







## Other products that may interest you:





Environment:



×

Our exhibition []

# 2019 Hongkong international jewellery show



# 2018 Hongkong international jewellery show



# 2017 Hongkong international jewellery show



Visiting customer:



Productive process:

## **Production Process**



# **Box production process**



## Packaging and delivery []





Bubble wrapped



Carton with foam Inside

### Shipment:











#### certificate:





**Cooperation partners:** 































#### FAQ

#### Q1. What is your product range?

- 1. Jewelry display --- Earrings / necklace / pendant / bracelet / bracelet / display stand
- 2. Trays for jewelry
- 3. Jewelry set
- 4. jewelry box --- paper box / plastic box / wooden box / velvet box
- 5.Packaging --- Jewelry bags / Paper gift bags

#### Q2. Are you a direct manufacturer?

Yes. Since 2003 we have been specializing in jewelery and packaging displays for over 10 years.

#### Q3. Do you have items in stock to sell?

No. We customize. This means that all the details --- size, material, color, quantity, design, logo --- will be finished followin