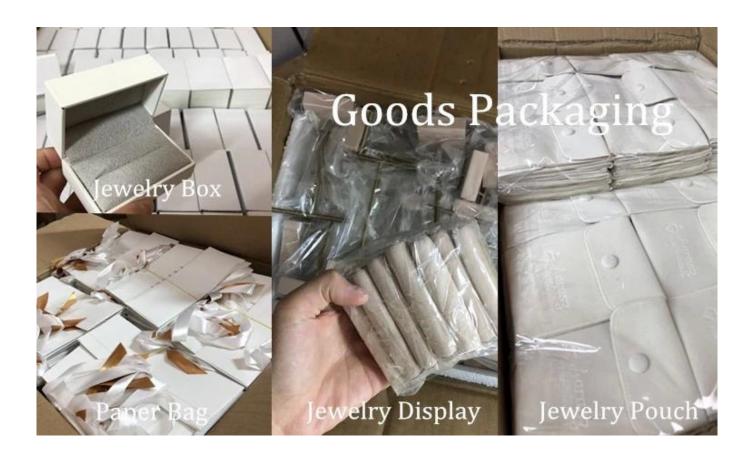

## Packaging and delivery []

Bubble wrapped

Carton with foam Inside

#### Q1. What is your product range?

- 1. Jewelry display --- Earrings / necklace / pendant / bracelet / bracelet / display stand
- 2. Trays for jewelry
- 3. Jewelry set
- 4. jewelry box --- paper box / plastic box / wooden box / velvet box
- 5.Packaging --- Jewelry bags / Paper gift bags