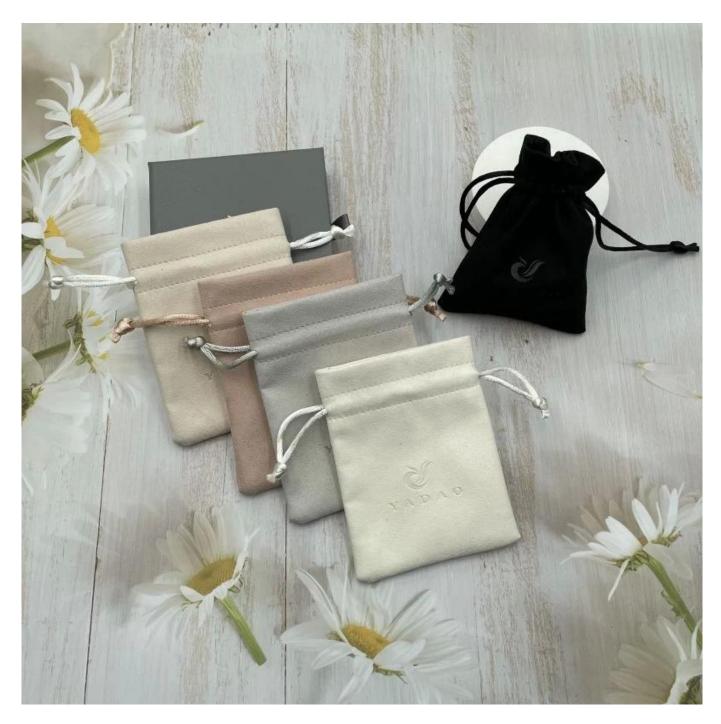

## Product discription:

| product name    | Drawstring microfiber pouch      |
|-----------------|----------------------------------|
| Size            | Customized                       |
| Color           | Customized                       |
| MOQ             | 1000 pcs                         |
| Logo            | It can be printed as your design |
| Sample          | Available                        |
| OEM / ODM       | Offer                            |
| Place of origin | Guangdong, China (mainland)      |