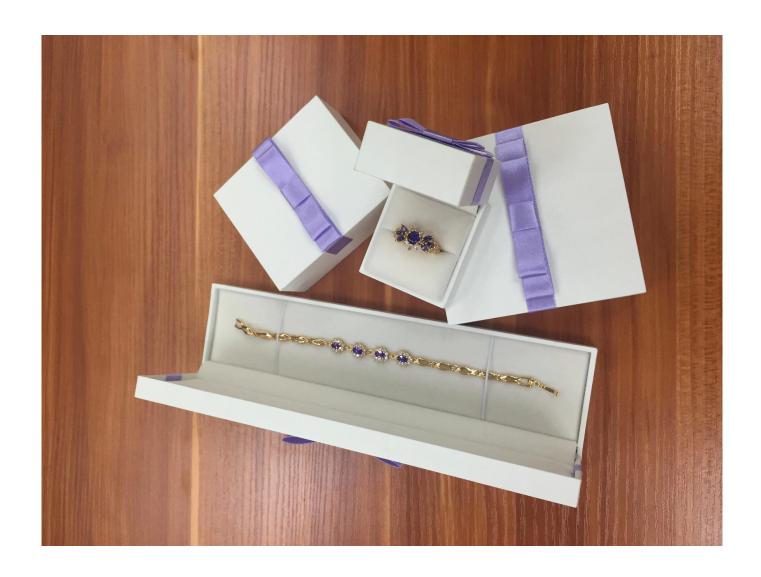

Popular design white leatherette paper jewelry hinged box jewelry packaging boxes with bow Luxury Set Custom Logo Printed <u>Jewelry Boxes</u> Gift boxes supplier

## Reference Picture