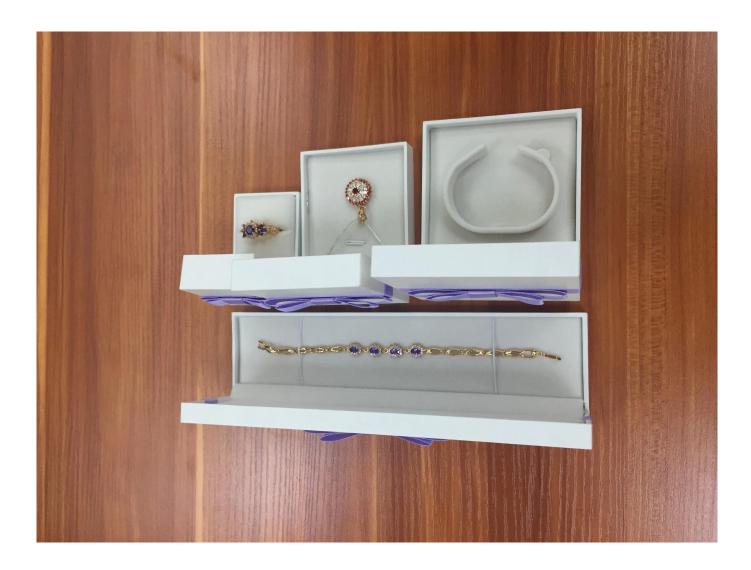

Popular design white leatherette paper jewelry hinged box jewelry packaging boxes with bow Luxury Set Custom Logo Printed <u>Jewelry Boxes</u> Gift boxes supplier

## Reference Picture