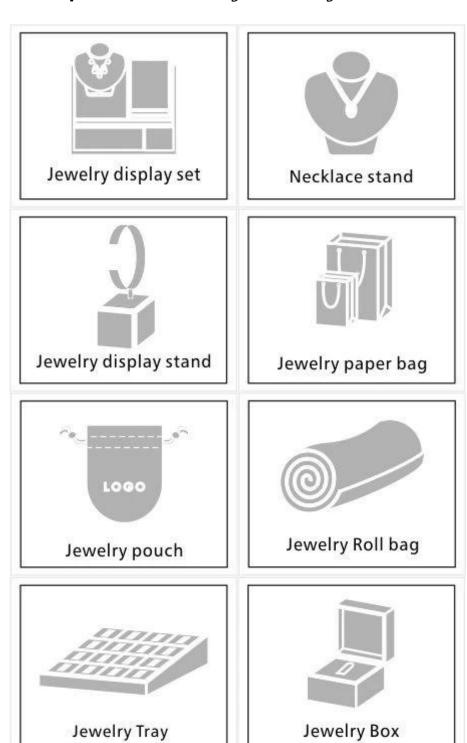

# Pinky suede flap style debossed pattern lovely custom jewelry accessory packaging botique store gifts box

## **\*Product description\***

Product name lovely cute jewelry gift box set

Material plastic+suede

Dimension custom

Color personalized Moq. 1000 pieces

Logo It can be printed as a design

Sample Available OEM / ODM Offer

Place of origin Guangdong, China (continent)

□Looking more photos□









[]Yadao's office[]



2023 Hongkong international jewellery exhibition show



2024 HK JEWELRY FAIR



**□Packaging and delivery**□







# $\square$ Opinions of our customers $\square$



### Other products that may interest you:





#### **Shipment:**













#### Faq

#### Q1. What is your product range?

- 1. Jewelry exhibition --- Earrings / necklace / pendant / bracelet / support for bracelet / exposure
- 2. Vassors for jewelry
- 3. Set of jewelry
- 4. Jewels --- Plastic box / box box / Wooden box / Velvet box
- 5.packaging --- Jewelry bags / paper bags

#### Q2. Are you a direct producer?

Yes. Since 2003 we have specialized in jewelry and display packaging for over 10 years.

#### Q3. Do you have articles in stock to sell?

No. We customize. This means that all details-dimensions, material, color, quantity, design, brand --- will be finished with ideas.

#### Q4. Are you inspected the finished products?

Yes. Each phase of production and finished products will be carried out by the quality control depar