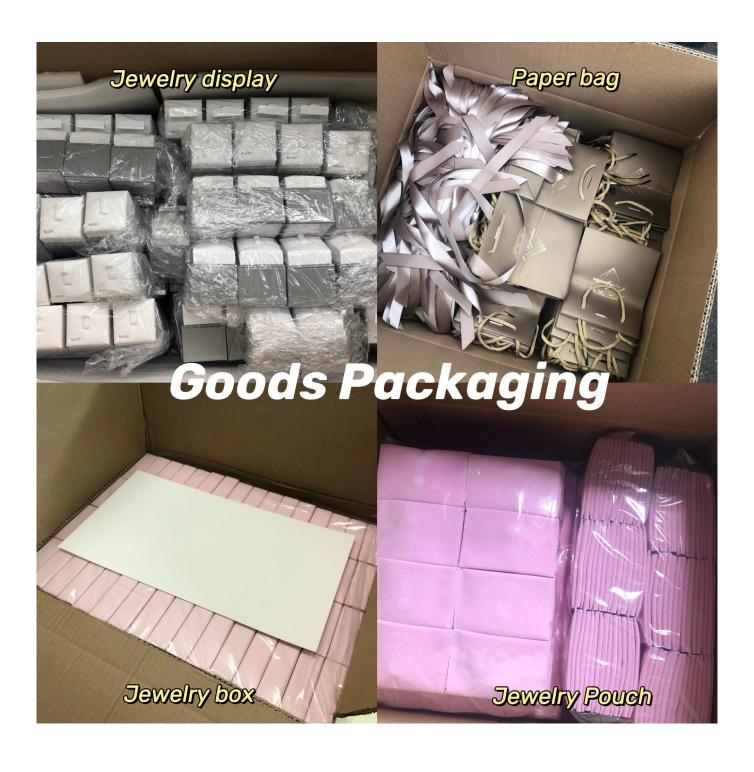

# Pinky suede flap style debossed pattern lovely custom jewelry accessory packaging botique store gifts box

## **\*Product description\***

Product name lovely cute jewelry gift box set

Material plastic+suede

Dimension custom

Color personalized Moq. 1000 pieces

Logo It can be printed as a design

Sample Available OEM / ODM Offer

Place of origin Guangdong, China (continent)

□Looking more photos□









[]Yadao's office[]



2023 Hongkong international jewellery exhibition show



2024 HK JEWELRY FAIR



**□Packaging and delivery**□







# $\square$ Opinions of our customers $\square$



### Other products that may interest you:





#### **Shipment:**













#### Faq

#### Q1. What is your product range?

- 1. Jewelry exhibition --- Earrings / necklace / pendant / bracelet / support for bracelet / exposure
- 2. Vassors for jewelry
- 3. Set of jewelry
- 4. Jewels --- Plastic box / box box / Wooden box / Velvet box
- 5.packaging --- Jewelry bags / paper bags

#### Q2. Are you a direct producer?

Yes. Since 2003 we have specialized in jewelry and display packaging for over 10 years.

#### Q3. Do you have articles in stock to sell?

No. We customize. This means that all details-dimensions, material, color, quantity, design, brand --- will be finished with ideas.

#### Q4. Are you inspected the finished products?