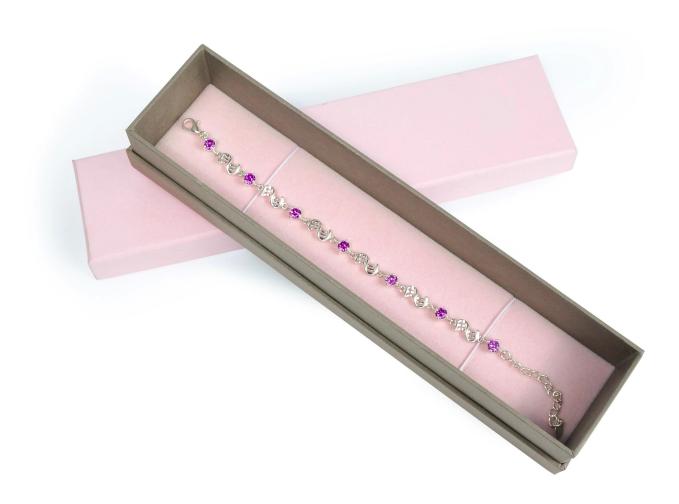

# Pink <u>bracelet box</u> jewelry cardboard packaging paper box with logo for girl Product Description:

Material:Paper box