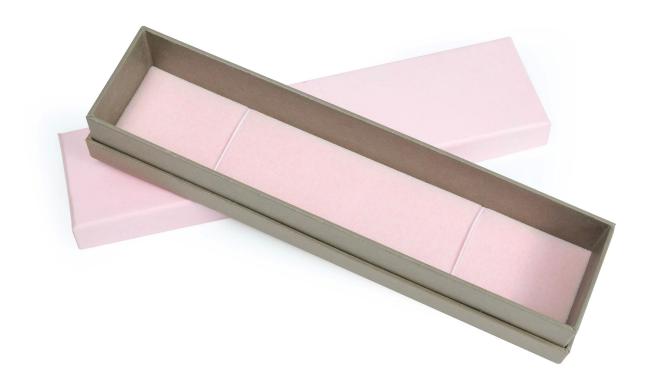

# Pink <u>bracelet box</u> jewelry cardboard packaging paper box with logo for girl Product Description:

Material:Paper box