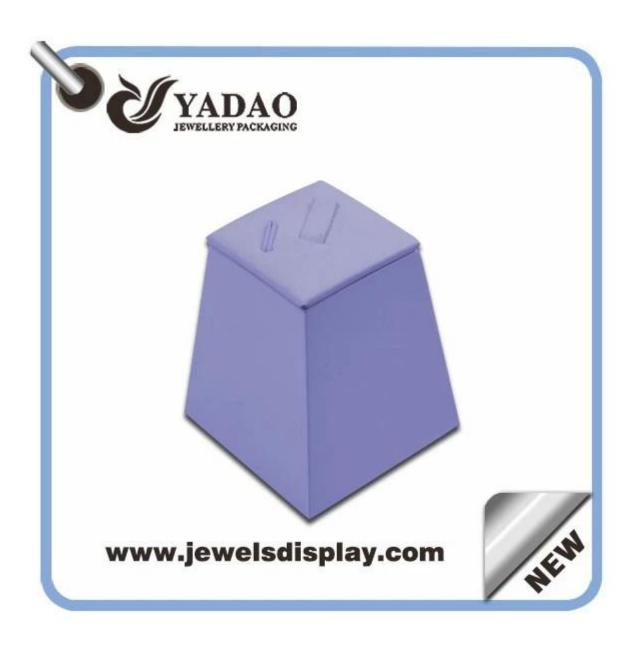

PU leather jewelry display ring stand

| Name                   | jewelry display ring stand |
|------------------------|----------------------------|
| Category:              | jewelry display ring stand |
| Material:              | leather&MDF                |
| Color                  | optional                   |
| Technique              | handmade                   |
| MOQ                    | 100 PCS                    |
| Payment                | Т/Т                        |
| Inner Pack             | 4 pcs                      |
| Production lead time   | 50 days                    |
| Sample production time | 16 days                    |
| Capacity               | 50000pcs/month             |
| Brand name             | YADAO                      |
|                        |                            |

## Product photos;