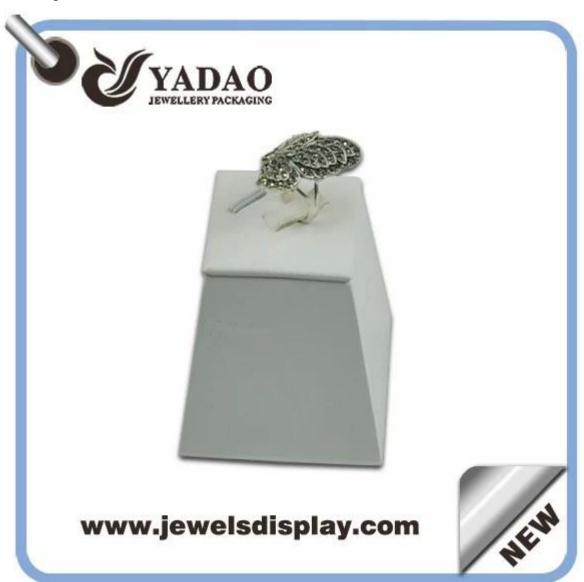

PU leather jewelry display ring stand

| Name                   | jewelry display ring stand |
|------------------------|----------------------------|
| Category:              | jewelry display ring stand |
| Material:              | leather&MDF                |
| Color                  | optional                   |
| Technique              | handmade                   |
| MOQ                    | 100 PCS                    |
| Payment                | Т/Т                        |
| Inner Pack             | 4 pcs                      |
| Production lead time   | 50 days                    |
| Sample production time | 16 days                    |
| Capacity               | 50000pcs/month             |
| Brand name             | YADAO                      |
|                        |                            |

## Product photos;