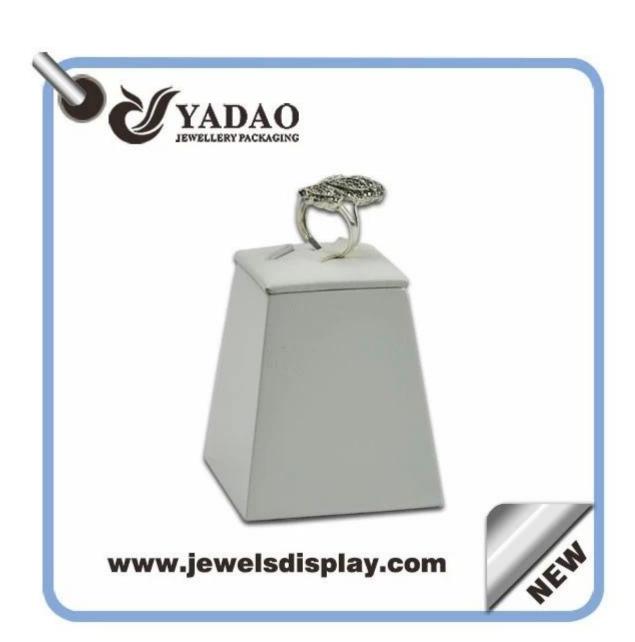

PU leather jewelry display ring stand

| Name                   | jewelry display ring stand |
|------------------------|----------------------------|
| Category:              | jewelry display ring stand |
| Material:              | leather&MDF                |
| Color                  | optional                   |
| Technique              | handmade                   |
| MOQ                    | 100 PCS                    |
| Payment                | Т/Т                        |
| Inner Pack             | 4 pcs                      |
| Production lead time   | 50 days                    |
| Sample production time | 16 days                    |
| Capacity               | 50000pcs/month             |
| Brand name             | YADAO                      |
|                        |                            |

## Product photos;