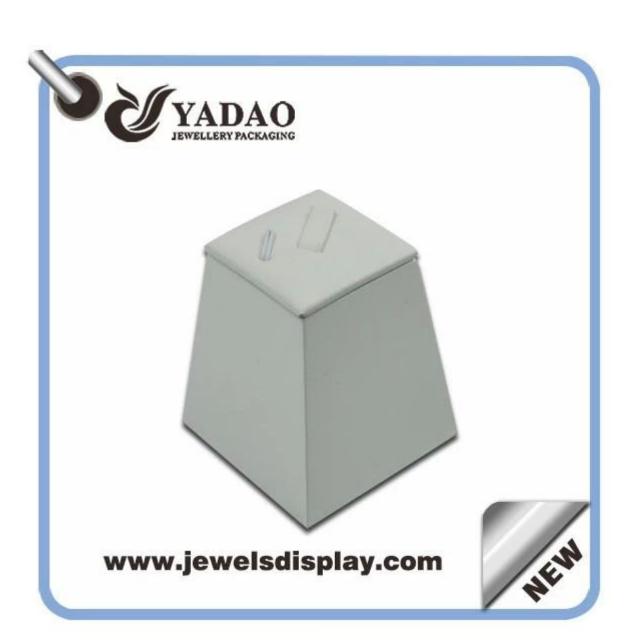

PU leather jewelry display ring stand

| Name                   | jewelry display ring stand |
|------------------------|----------------------------|
| Category:              | jewelry display ring stand |
| Material:              | leather&MDF                |
| Color                  | optional                   |
| Technique              | handmade                   |
| MOQ                    | 100 PCS                    |
| Payment                | Т/Т                        |
| Inner Pack             | 4 pcs                      |
| Production lead time   | 50 days                    |
| Sample production time | 16 days                    |
| Capacity               | 50000pcs/month             |
| Brand name             | YADAO                      |
|                        |                            |

## Product photos;