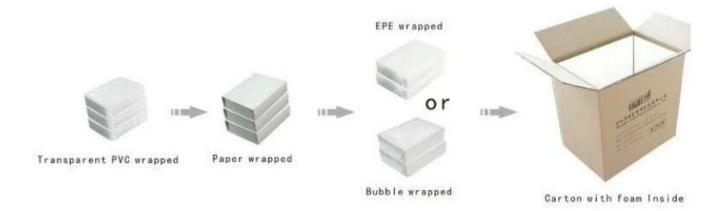

|
| Technique              | handmade                   |
| MOQ                    | 100 PCS                    |
| Payment                | Т/Т                        |
| Inner Pack             | 4 pcs                      |
| Production lead time   | 50 days                    |
| Sample production time | 16 days                    |
| Capacity               | 50000pcs/month             |
| Brand name             | YADAO                      |
|                        |                            |

## Product photos;













## Other products you may interested in:





# Jewelry display

# necklace stand





Jewelry pouch

Jewelry Display Stands





Jewelry Trays

<u>Jewelry Boxes</u>

## 



×

## **Production process:**

# **Production Process**



**Packaging & Delivery**□



## **Shipping**



## **Certificates:**





### **FAQ**

### Q1. What's your product range?

- 1. Jewelry Display Stand---Earring/Necklace/Pendant/Bracelet/Bangle/Ring display holder
- 2. Jewelry Trays
- 3. Jewelry Display Sets
- 4. Jewelry Boxes---Paper Box/Plastic Box/Wooden Box/Velvet Box
- 5. Packaging---Jewelry Pouches/ Paper Gift Bags

#### Q2. Are you a direct manufacturer?

Yes. We have been specialized in jewelry displays and packaging for over 10 years since 2003.

### Q3. Do you have stock items to sell?

No. We do customize. That means all details---size, material, color, quantity, design, logo--- will be finished follow your ideas.

#### Q4. Do you inspect the finished products?

Yes. Each step of production and finished products will be carried out inspection by QC departm