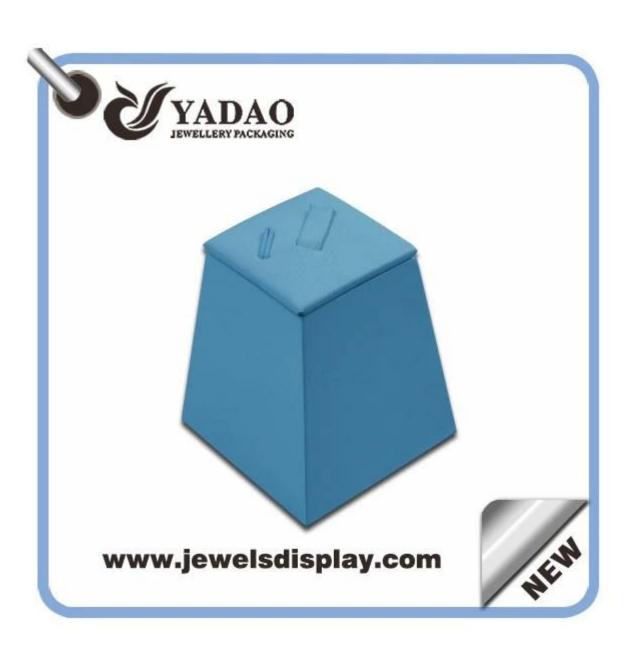

PU leather jewelry display ring stand

| Name                   | jewelry display ring stand |
|------------------------|----------------------------|
| Category:              | jewelry display ring stand |
| Material:              | leather&MDF                |
| Color                  | optional                   |
| Technique              | handmade                   |
| MOQ                    | 100 PCS                    |
| Payment                | Т/Т                        |
| Inner Pack             | 4 pcs                      |
| Production lead time   | 50 days                    |
| Sample production time | 16 days                    |
| Capacity               | 50000pcs/month             |
| Brand name             | YADAO                      |
|                        |                            |

## Product photos;