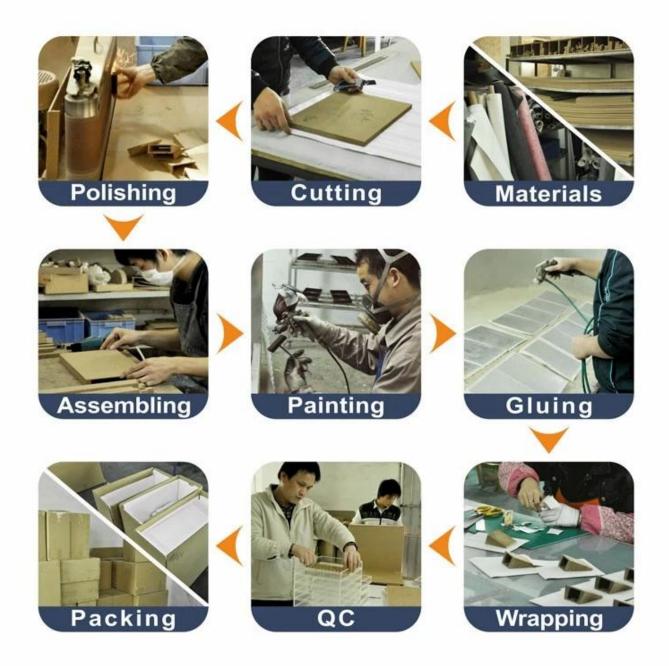

| optional                   |
| Technique              | handmade                   |
| MOQ                    | 100 PCS                    |
| Payment                | Т/Т                        |
| Inner Pack             | 4 pcs                      |
| Production lead time   | 50 days                    |
| Sample production time | 16 days                    |
| Capacity               | 50000pcs/month             |
| Brand name             | YADAO                      |
|                        |                            |

## Product photos;













## Other products you may interested in:





# Jewelry display

# necklace stand





Jewelry pouch

Jewelry Display Stands





Jewelry Trays

<u>Jewelry Boxes</u>

## 



×

## **Production process:**

# **Production Process**



**Packaging & Delivery**□



## **Shipping**



## **Certificates:**





### **FAQ**

### Q1. What's your product range?

- 1. Jewelry Display Stand---Earring/Necklace/Pendant/Bracelet/Bangle/Ring display holder
- 2. Jewelry Trays
- 3. Jewelry Display Sets
- 4. Jewelry Boxes---Paper Box/Plastic Box/Wooden Box/Velvet Box
- 5. Packaging---Jewelry Pouches/ Paper Gift Bags

#### Q2. Are you a direct manufacturer?

Yes. We have been specialized in jewelry displays and packaging for over 10 years since 2003.

### Q3. Do you have stock items to sell?

No. We do customize. That means all details---size, material, color, quantity, design, logo--- will be finished follow your ideas.

#### Q4. Do you inspect the finished products?

Yes. Each step of production and finished products will be carried