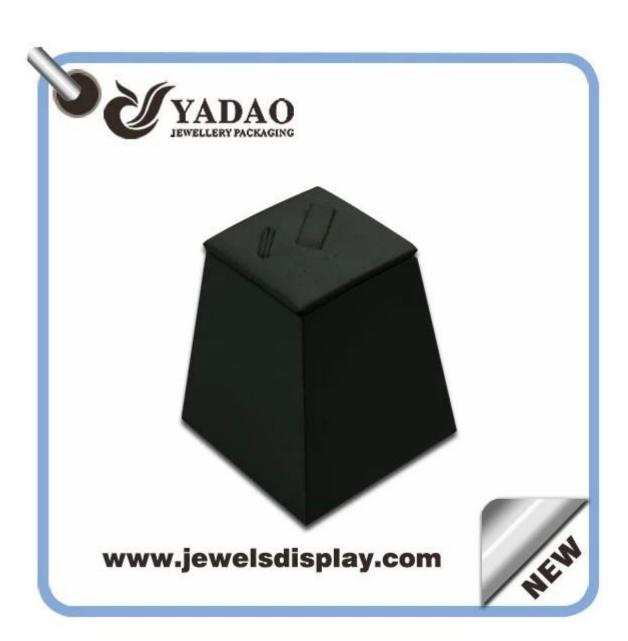

PU leather jewelry display ring stand

| Name                   | jewelry display ring stand |
|------------------------|----------------------------|
| Category:              | jewelry display ring stand |
| Material:              | leather&MDF                |
| Color                  | optional                   |
| Technique              | handmade                   |
| MOQ                    | 100 PCS                    |
| Payment                | Т/Т                        |
| Inner Pack             | 4 pcs                      |
| Production lead time   | 50 days                    |
| Sample production time | 16 days                    |
| Capacity               | 50000pcs/month             |
| Brand name             | YADAO                      |
|                        |                            |

## Product photos;