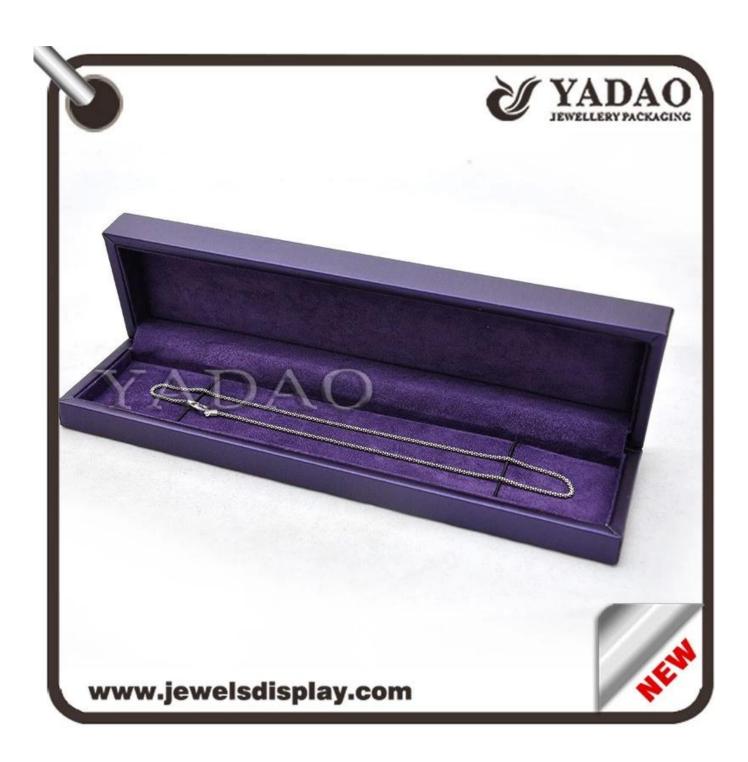

# Noble elegant purple PU cover plastic box with company logo printed

| Name                       | noble elegant plastic jewelry box |
|----------------------------|-----------------------------------|
| Item number:               | JH0150                            |
| Size(LengthXWidthXHeight): | customized                        |
| Material:                  | plastic                           |
| Color                      | customized                        |
| Technique                  | handmade                          |
| MOQ                        | 1000                              |
| Payment                    | T/T, western union                |
| Packing                    | can be adjusted                   |
| Production lead time       | 10-15 days                        |
| Sample production time     | 7 days                            |
| Capacity                   | 50000pcs/month                    |
| Brand name                 | YaDao Jewelry Packaging           |