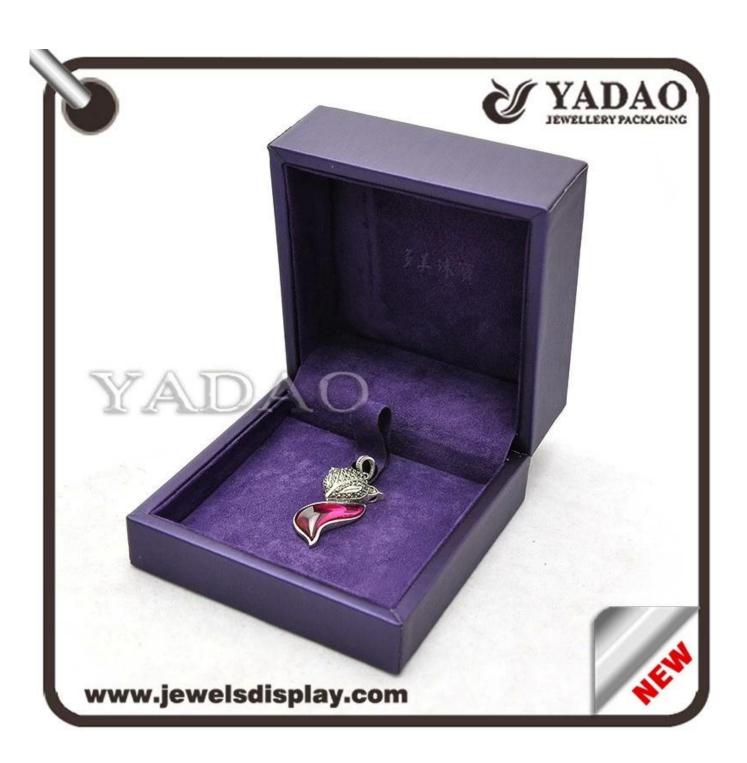

# Noble elegant purple PU cover plastic box with company logo printed

| Name                       | noble elegant plastic jewelry box |
|----------------------------|-----------------------------------|
| Item number:               | JH0150                            |
| Size(LengthXWidthXHeight): | customized                        |
| Material:                  | plastic                           |
| Color                      | customized                        |
| Technique                  | handmade                          |
| MOQ                        | 1000                              |
| Payment                    | T/T, western union                |
| Packing                    | can be adjusted                   |
| Production lead time       | 10-15 days                        |
| Sample production time     | 7 days                            |
| Capacity                   | 50000pcs/month                    |
| Brand name                 | YaDao Jewelry Packaging           |