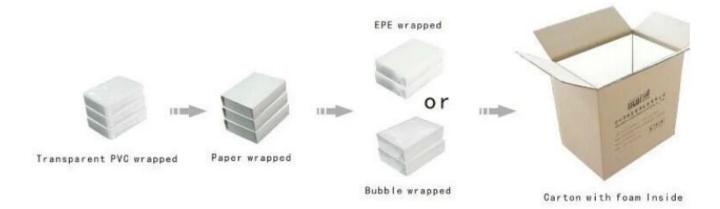

olor                      | customized                        |
| Technique                  | handmade                          |
| MOQ                        | 1000                              |
| Payment                    | T/T, western union                |
| Packing                    | can be adjusted                   |
| Production lead time       | 10-15 days                        |
| Sample production time     | 7 days                            |
| Capacity                   | 50000pcs/month                    |
| Brand name                 | YaDao Jewelry Packaging           |











Other products you may interested in:



















# $\textbf{Environment} \\ \square$

## ×

# **Production process:**

# **Production Process**



Packaging & Delivery  $\square$ 



# $\textbf{Shipping} \square$













### **Certificates:**





**Cooperation partner:** 































## **FAQ**

#### Q1. What's your product range?

- 1.Jewelry Display Stand---Earring/Necklace/Pendant/Bracelet/Bangle/Ring display holder
- 2. Jewelry Trays
- 3. Jewelry Display Sets
- 4. Jewelry Boxes---Paper Box/Plastic Box/Wooden Box/Velvet Box
- 5. Packaging---Jewelry Pouches/ Paper Gift Bags

#### Q2. Are you a direct manufacturer?

Yes. We have been specialized in jewelry displays and packaging for over 10 years since 2003.

#### Q3. Do you have stock items to sell?

No. We do customize. That means all details---size, material, color, quantity, design, logo--- will be finished follow your ideas.

#### Q4. Do you inspect the finished products?

Yes. Each ste