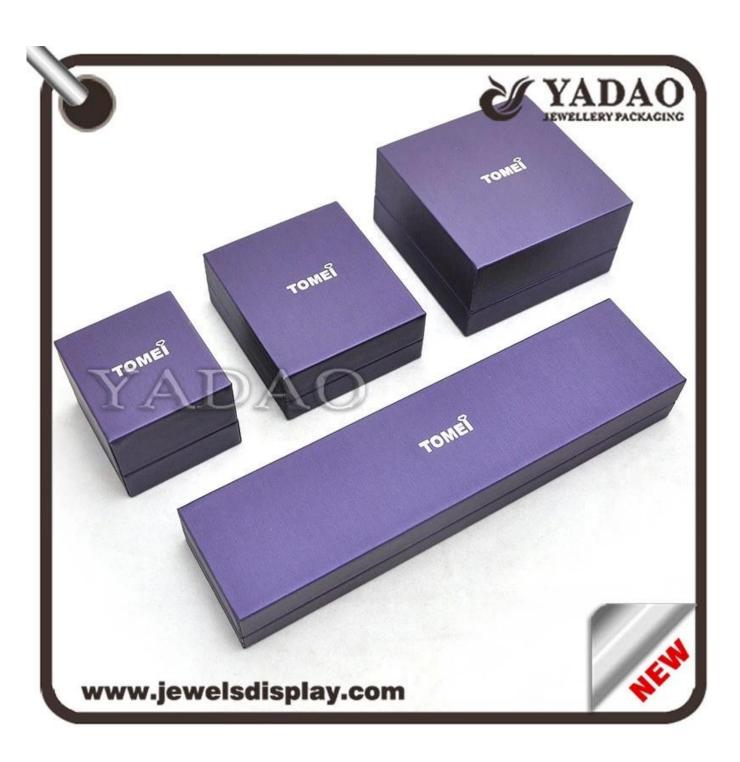

# Noble elegant purple PU cover plastic box with company logo printed

| Name                       | noble elegant plastic jewelry box |
|----------------------------|-----------------------------------|
| Item number:               | JH0150                            |
| Size(LengthXWidthXHeight): | customized                        |
| Material:                  | plastic                           |
| Color                      | customized                        |
| Technique                  | handmade                          |
| MOQ                        | 1000                              |
| Payment                    | T/T, western union                |
| Packing                    | can be adjusted                   |
| Production lead time       | 10-15 days                        |
| Sample production time     | 7 days                            |
| Capacity                   | 50000pcs/month                    |
| Brand name                 | YaDao Jewelry Packaging           |