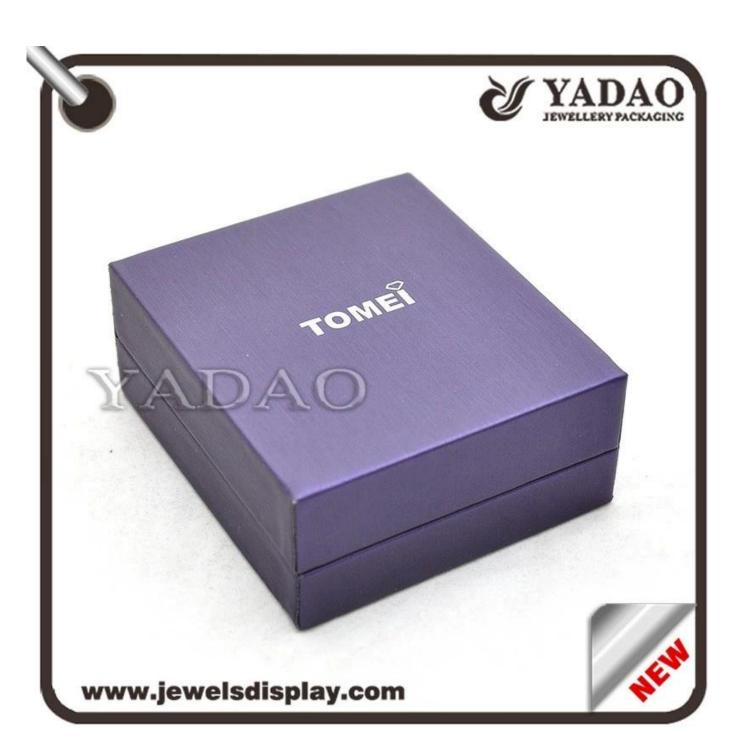

# Noble elegant purple PU cover plastic box with company logo printed

| Name                       | noble elegant plastic jewelry box |
|----------------------------|-----------------------------------|
| Item number:               | JH0150                            |
| Size(LengthXWidthXHeight): | customized                        |
| Material:                  | plastic                           |
| Color                      | customized                        |
| Technique                  | handmade                          |
| MOQ                        | 1000                              |
| Payment                    | T/T, western union                |
| Packing                    | can be adjusted                   |
| Production lead time       | 10-15 days                        |
| Sample production time     | 7 days                            |
| Capacity                   | 50000pcs/month                    |
| Brand name                 | YaDao Jewelry Packaging           |