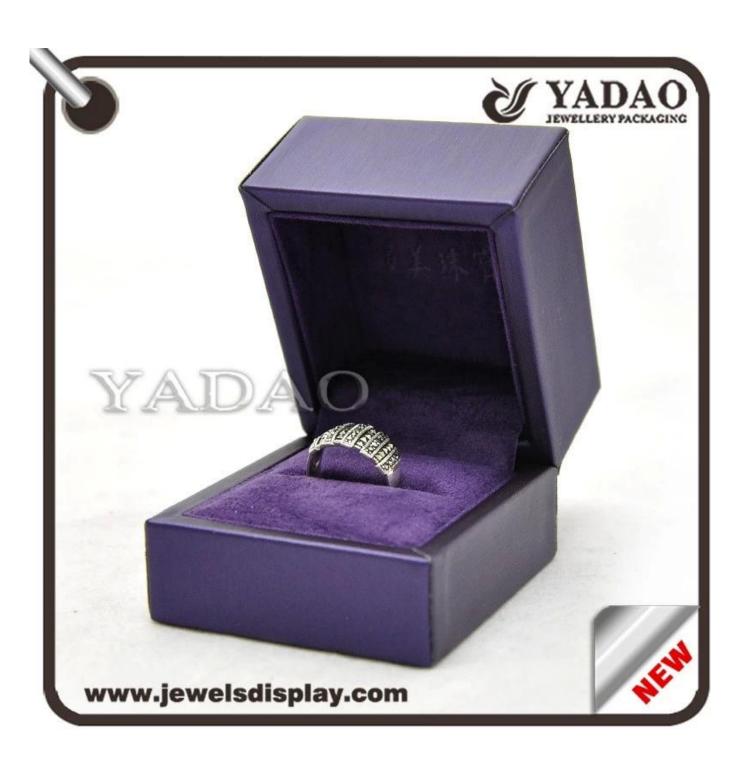

# Noble elegant purple PU cover plastic box with company logo printed

| Name                       | noble elegant plastic jewelry box |
|----------------------------|-----------------------------------|
| Item number:               | JH0150                            |
| Size(LengthXWidthXHeight): | customized                        |
| Material:                  | plastic                           |
| Color                      | customized                        |
| Technique                  | handmade                          |
| MOQ                        | 1000                              |
| Payment                    | T/T, western union                |
| Packing                    | can be adjusted                   |
| Production lead time       | 10-15 days                        |
| Sample production time     | 7 days                            |
| Capacity                   | 50000pcs/month                    |
| Brand name                 | YaDao Jewelry Packaging           |