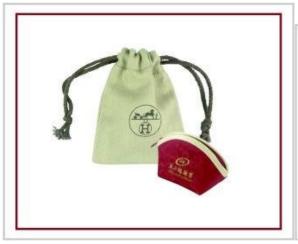

# Other products you may interested in:

necklace stand

Jewelry pouch

Jewelry Display Stands

Jewelry Trays

<u>Jewelry Boxes</u>

### Q1. What's your product range?

- 1.Jewelry Display Stand---Earring/Necklace/Pendant/Bracelet/Bangle/Ring display holder
- 2. Jewelry Trays
- 3. Jewelry Display Sets
- 4. Jewelry Boxes---Paper Box/Plastic Box/Wooden Box/Velvet Box
- 5. Packaging--- Jewelry Pouches/ Paper Gift Bags