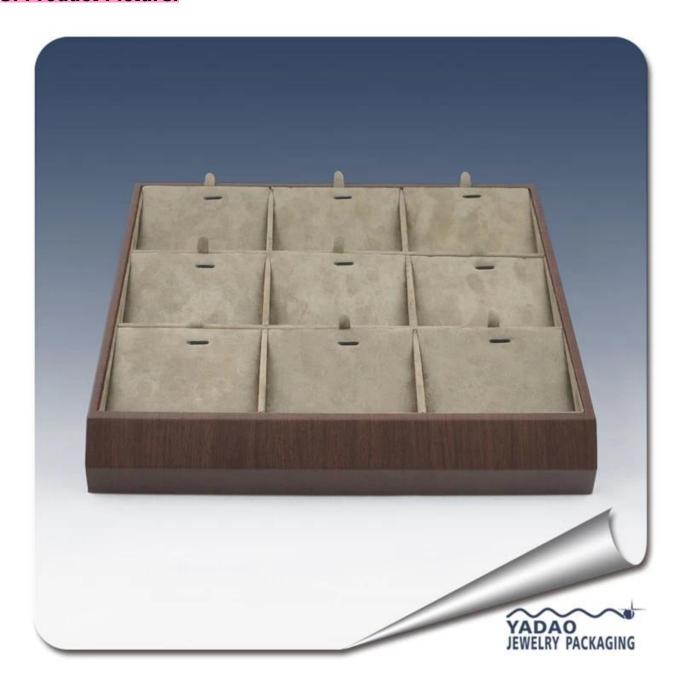

### Newest design jewelry trays display cabinet trays for jewelry

### 1. Detailed description:

Size: 290\*260\*40 mm

Material: Velvet Color: optional

Delivery Detail: 15-20 days after order confirmation

### 3. Product Picture:

Other products you may interested in:

Jewelry display

necklace stand

Jewelry pouch

Jewelry Display Stands

Jewelry Trays

<u>Jewelry Boxes</u>