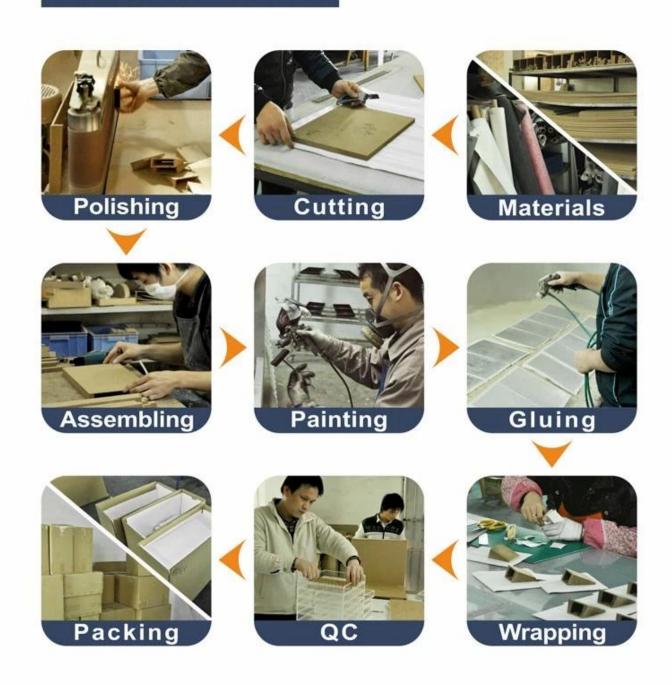

### Newest design jewelry trays display cabinet trays for jewelry

### 1. Detailed description:

Size: 290\*260\*40 mm

Material: Velvet Color: optional

Delivery Detail: 15-20 days after order confirmation

## 2. why chose us

\* Competitive price, saving 20% of purchasing cost \* Personalized customization for styles, material and dimension \* Skilled craftwork, Professional Services and fast delivery

### 3. Product Picture:







Other products you may interested in:





Jewelry display

necklace stand





Jewelry pouch

Jewelry Display Stands





Jewelry Trays

<u>Jewelry Boxes</u>

# 

×

×

# **Production process:**

# **Production Process**





# **Shipping**

### **Certificates:**





### **FAQ**

### Q1. What's your product range?

- 1. Jewelry Display Stand---Earring/Necklace/Pendant/Bracelet/Bangle/Ring display holder
- 2. Jewelry Trays
- 3. Jewelry Display Sets
- 4. Jewelry Boxes---Paper Box/Plastic Box/Wooden Box/Velvet Box
- 5. Packaging---Jewelry Pouches/ Paper Gift Bags

#### Q2. Are you a direct manufacturer?

Yes. We have been specialized in jewelry displays and packaging for over 10 years since 2003.

### Q3. Do you have stock items to sell?

No. We do customize. That means all details---size, material, color, quantity, design, logo--- will be finished follow your ideas.

#### Q4. Do you inspect the finished products?

Yes. Each step of production and finished products will be carried out inspection by QC departm