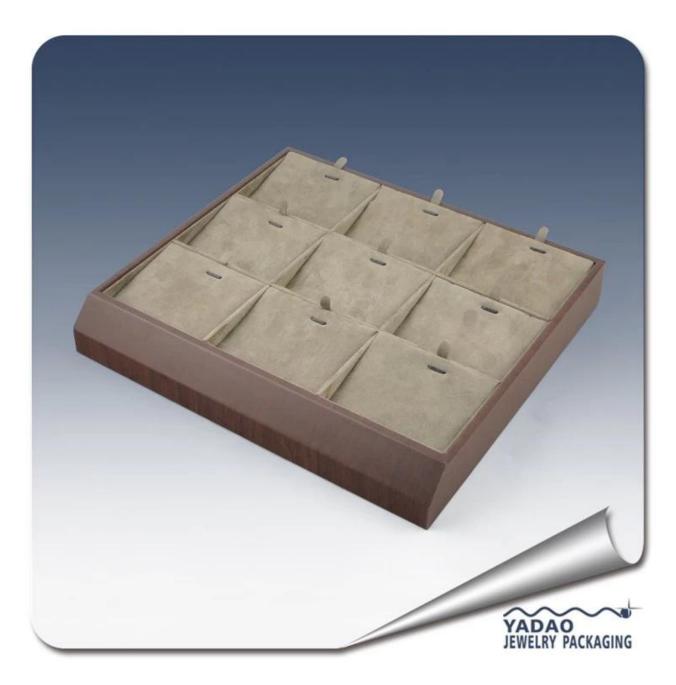

### Newest design jewelry trays display cabinet trays for jewelry

### 1. Detailed description:

Size: 290\*260\*40 mm

Material: Velvet Color: optional

Delivery Detail: 15-20 days after order confirmation

### 3. Product Picture:

Other products you may interested in:

Jewelry display

necklace stand

Jewelry pouch

Jewelry Display Stands

Jewelry Trays

<u>Jewelry Boxes</u>