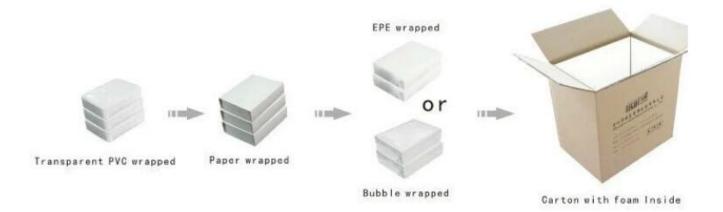

### Newest design jewelry trays display cabinet trays for jewelry

### 1. Detailed description:

Size: 290\*260\*40 mm

Material: Velvet Color: optional

Delivery Detail: 15-20 days after order confirmation

## 2. why chose us

\* Competitive price, saving 20% of purchasing cost \* Personalized customization for styles, material and dimension \* Skilled craftwork, Professional Services and fast delivery

### 3. Product Picture:







Other products you may interested in:





Jewelry display

necklace stand





Jewelry pouch

Jewelry Display Stands





Jewelry Trays

<u>Jewelry Boxes</u>

# 

×

×

# **Production process:**

# **Production Process**





# **Shipping**

### **Certificates:**





### **FAQ**

### Q1. What's your product range?

- 1. Jewelry Display Stand---Earring/Necklace/Pendant/Bracelet/Bangle/Ring display holder
- 2. Jewelry Trays
- 3. Jewelry Display Sets
- 4. Jewelry Boxes---Paper Box/Plastic Box/Wooden Box/Velvet Box
- 5. Packaging---Jewelry Pouches/ Paper Gift Bags

#### Q2. Are you a direct manufacturer?

Yes. We have been specialized in jewelry displays and packaging for over 10 years since 2003.

### Q3. Do you have stock items to sell?

No. We do customize. That means all details---size, material, color, quantity, design, logo--- will be finished follow your ideas.

#### Q4. Do you inspect the finished products?

Yes. Each step of production and finished products will be carried out inspection by QC departmen