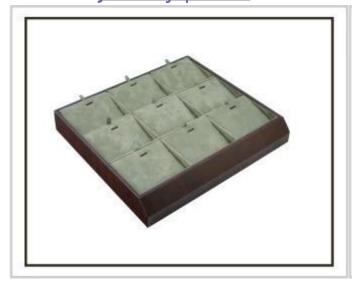

### Newest design jewelry trays display cabinet trays for jewelry

### 1. Detailed description:

Size: 290\*260\*40 mm

Material: Velvet Color: optional

Delivery Detail: 15-20 days after order confirmation

### 3. Product Picture:

Other products you may interested in:

Jewelry display

necklace stand

Jewelry pouch

Jewelry Display Stands

Jewelry Trays

<u>Jewelry Boxes</u>