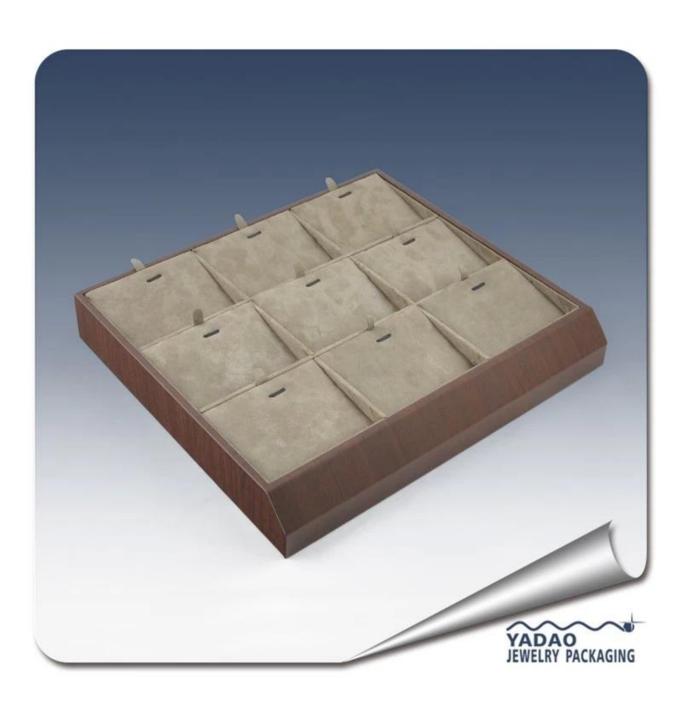

### Newest design jewelry trays display cabinet trays for jewelry

### 1. Detailed description:

Size: 290\*260\*40 mm

Material: Velvet Color: optional

Delivery Detail: 15-20 days after order confirmation

### 3. Product Picture:

Other products you may interested in:

Jewelry display

necklace stand

Jewelry pouch

Jewelry Display Stands

Jewelry Trays

<u>Jewelry Boxes</u>