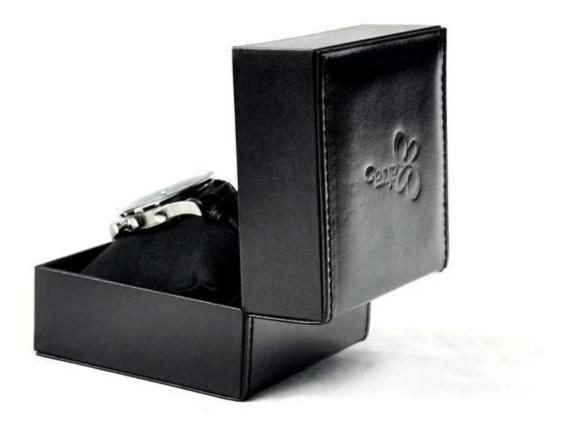

Newest design for Christmas paper jewelry boxes, paper jewelry cases, jewelry gift boxes, paper packing chests for watches and bracelets for shop counter and window wholesale made in China

Pictures of Newest design for Christmas paper jewelry boxes, paper jewelry cases, jewelry gift boxes, paper packing chests for watches and bracelets for shop counter and window wholesale made in China