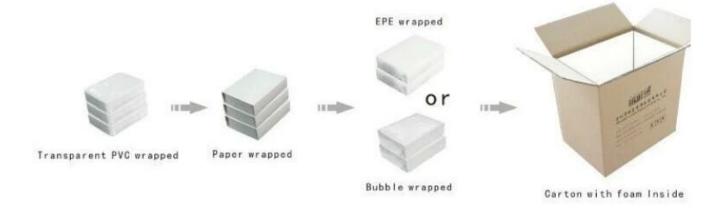

Neweat design off white linen jewelry display props ,jewelry display holder ,jewelry display set for jewelry shop counter showcase

Picture of Neweat design off white linen jewelry display props ,jewelry display holder ,jewelry display set for jewelry shop counter showcase



Other products you may interested in:



Jewelry Trays

Jewelry Boxes

# **Environment**

×

×

**Production process:** 

# **Production Process**



**Packaging & Delivery** 



### Shipping□ ≍

## **Certificates:**





## FAQ

#### Q1. What's your product range?

1. Jewelry Display Stand---Earring/Necklace/Pendant/Bracelet/Bangle/Ring display holder

2. Jewelry Trays

3. Jewelry Display Sets

4. Jewelry Boxes---Paper Box/Plastic Box/Wooden Box/Velvet Box

5.Packaging---Jewelry Pouches/ Paper Gift Bags

#### Q2. Are you a direct manufacturer?

Yes. We have been specialized in jewelry displays and packaging for over 10 years since 2003.

#### Q3. Do you have stock items to sell?

No. We do customize. That means all details---size, material, color, quantity, design, logo--- will be finished follow your ideas.

#### Q4. Do you inspect the finished products?

Yes. Each step of production and finished products will be carried out inspection by QC department before s