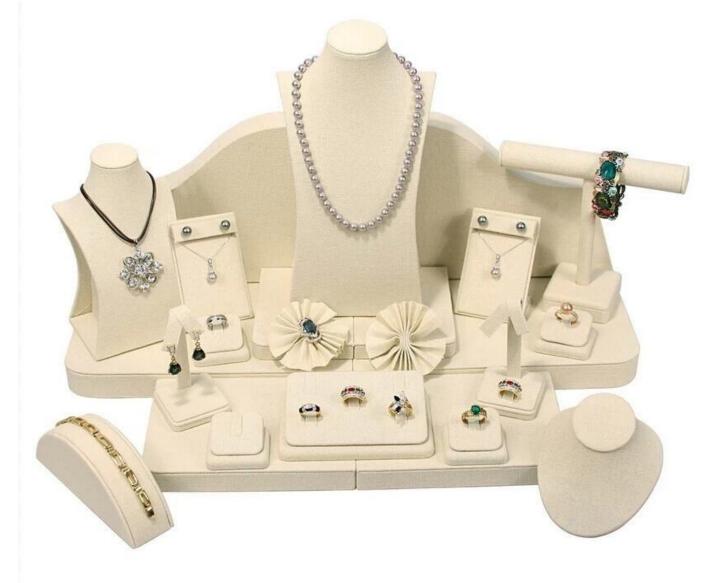

Neweat design off white linen jewelry display props ,jewelry display holder ,jewelry display set for jewelry shop counter showcase

Picture of Neweat design off white linen jewelry display props ,jewelry display holder ,jewelry display set for jewelry shop counter showcase