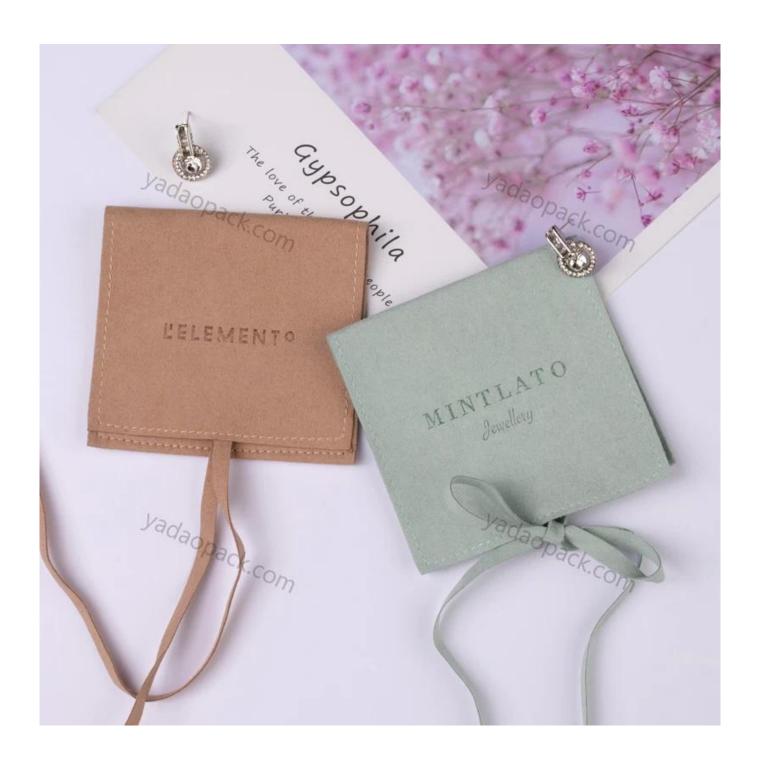

## Product discription:

| product name    | microfiber jewelry pouch         |
|-----------------|----------------------------------|
| Material        | Microfiber                       |
| Size            | Customized                       |
| Color           | Customized                       |
| MOQ             | 3000 pcs                         |
| Logo            | It can be printed as your design |
| Sample          | Available                        |
| OEM / ODM       | Offer                            |
| Place of origin | Guangdong, China (mainland)      |

## **Product details:**

Other products that may interest you: