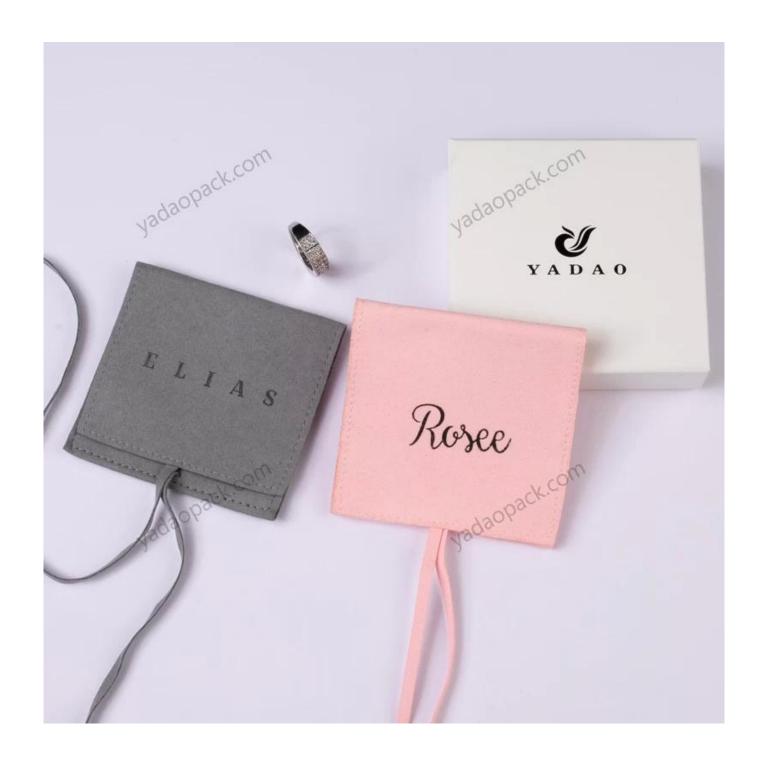

## Product discription:

| product name    | microfiber jewelry pouch         |
|-----------------|----------------------------------|
| Material        | Microfiber                       |
| Size            | Customized                       |
| Color           | Customized                       |
| MOQ             | 3000 pcs                         |
| Logo            | It can be printed as your design |
| Sample          | Available                        |
| OEM / ODM       | Offer                            |
| Place of origin | Guangdong, China (mainland)      |

## **Product details:**

Other products that may interest you: