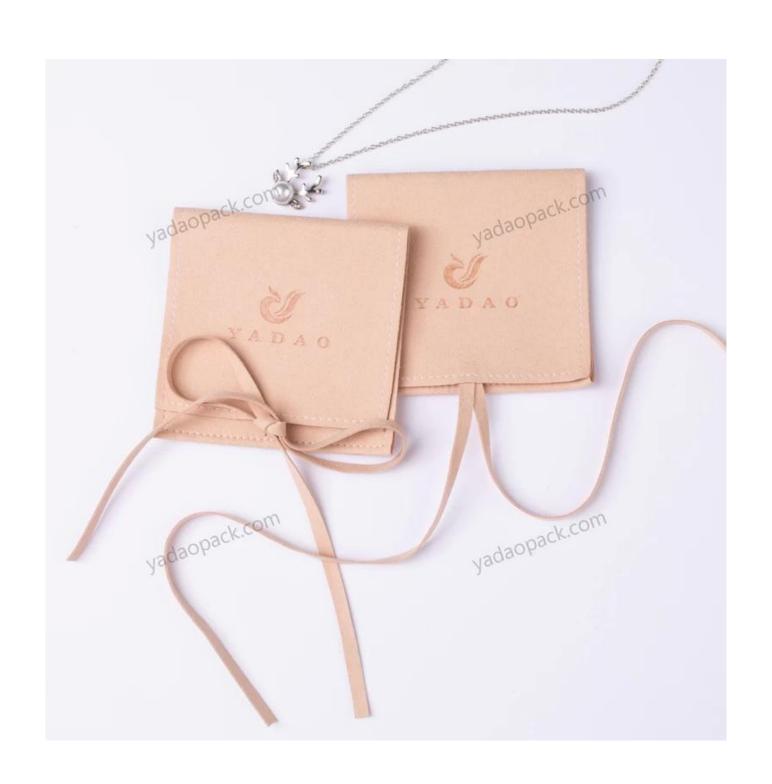

## Product discription:

| product name    | microfiber jewelry pouch         |
|-----------------|----------------------------------|
| Material        | Microfiber                       |
| Size            | Customized                       |
| Color           | Customized                       |
| MOQ             | 3000 pcs                         |
| Logo            | It can be printed as your design |
| Sample          | Available                        |
| OEM / ODM       | Offer                            |
| Place of origin | Guangdong, China (mainland)      |

## **Product details:**

Other products that may interest you: