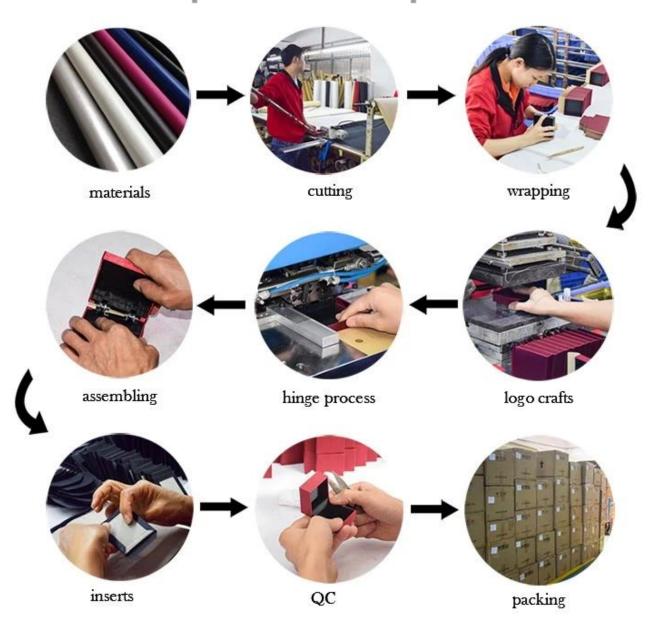

ial        | Microfiber                       |
| Size            | Customized                       |
| Color           | Customized                       |
| MOQ             | 3000 pcs                         |
| Logo            | It can be printed as your design |
| Sample          | Available                        |
| OEM / ODM       | Offer                            |
| Place of origin | Guangdong, China (mainland)      |

## **Product details:**







Other products that may interest you:



### **Environment**:



×

Our exhibition []

2019 Hongkong international jewellery show



# 2018 Hongkong international jewellery show



## 2017 Hongkong international jewellery show



Visiting customer:



## **Productive process:**

## **Production Process**



# Box production process



Packaging and delivery []





## **Shipment:**













#### certificate:





**Cooperation partners:** 































#### **FAQ**

#### Q1. What is your product range?

- 1. Jewelry display --- Earrings / necklace / pendant / bracelet / bracelet / display stand
- 2. Trays for jewelry
- 3. Jewelry set
- 4. jewelry box --- paper box / plastic box / wooden box / velvet box
- 5. Packaging --- Jewelry bags / Paper gift bags

#### Q2. Are you a direct manufacturer?

Yes. Since 2003 we have been specializing in jewelery and packaging displays for over 10 years.

#### Q3. Do you have items in stock to sell?

No. We customize. This means that all the details --- size, material, color, quantity, design, logo --- will be finished following your ideas.

#### Q4. Do you inspe