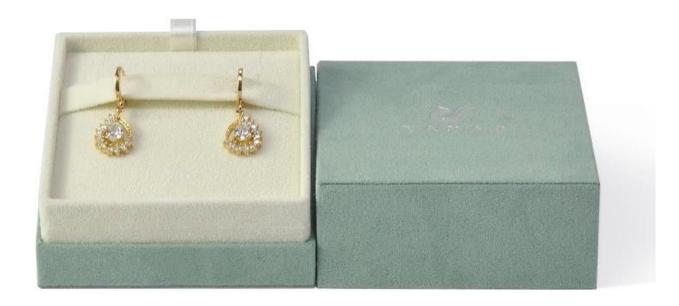

# New season customized high end cardboard packaging paper jewelry box light green suede cover

# Product discription:

| product name    | new season customized high end cardboard packaging paper jewelry box light green suede cover |
|-----------------|----------------------------------------------------------------------------------------------|
| Material        | Paper + Velvet + Suede                                                                       |
| Size            | Customized                                                                                   |
| Color           | Customized                                                                                   |
| MOQ             | 3000 pcs                                                                                     |
| Logo            | It can be printed as your design                                                             |
| Sample          | Available                                                                                    |
| OEM / ODM       | Offer                                                                                        |
| Place of origin | Guangdong, China (mainland)                                                                  |

### **Product details:**