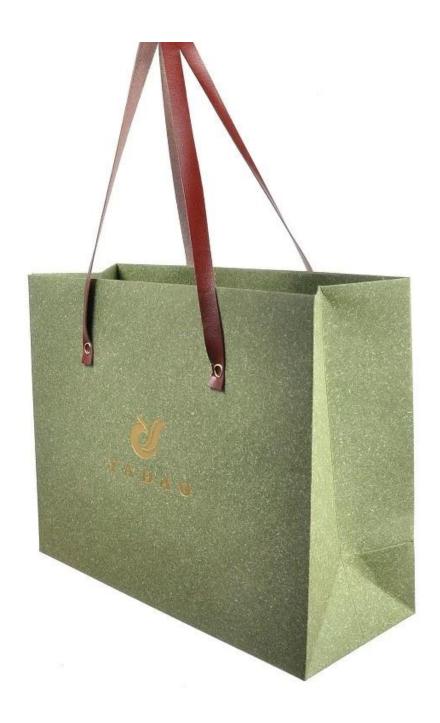

New season color fancy paper gold foil Logo Customize kraft leather Handles shopping gift bag