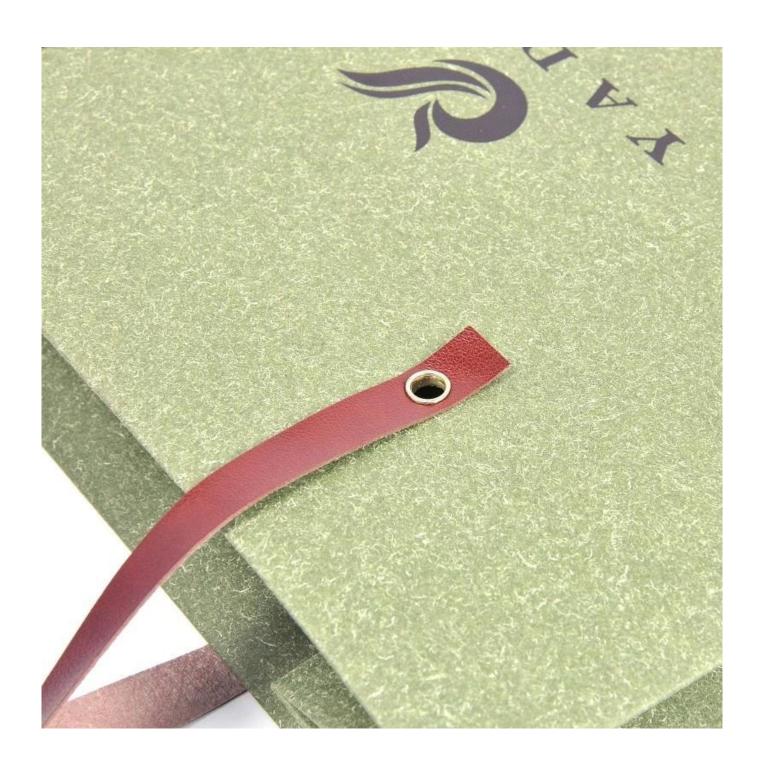

New season color fancy paper gold foil Logo Customize kraft leather Handles shopping gift bag