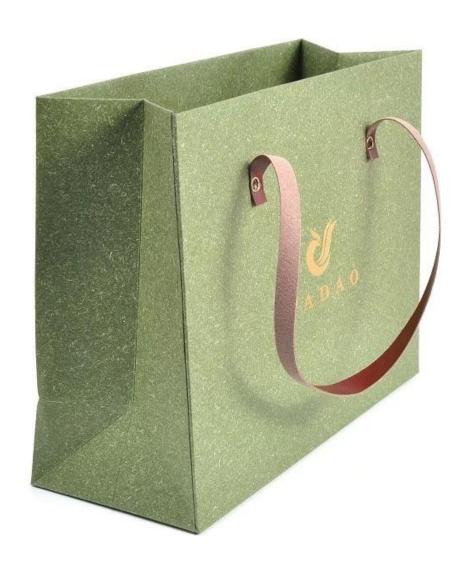

New season color fancy paper gold foil Logo Customize kraft leather Handles shopping gift bag