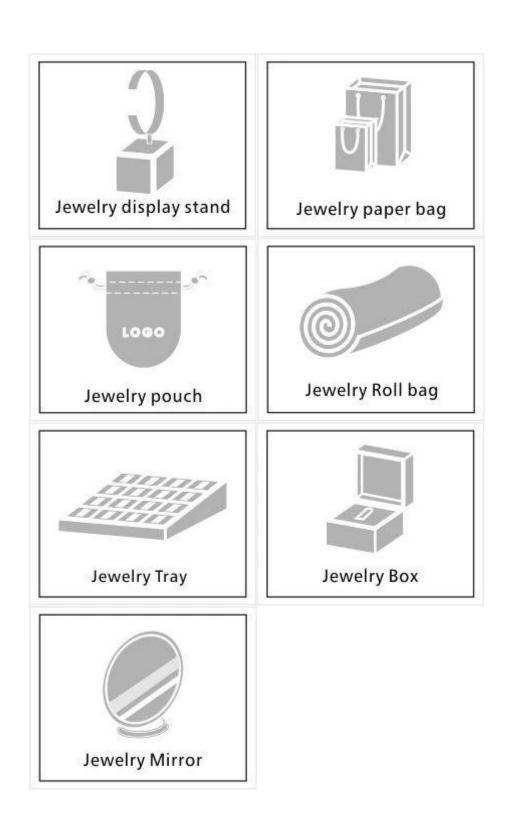

## Other products you may interedted in:

### Q1. What's your product range?

- 1.Jewelry Display Stand---Earring/Necklace/Pendant/Bracelet/Bangle/Ring display holder
- 2. Jewelry Trays
- 3. Jewelry Display Sets
- 4. Jewelry Boxes---Paper Box/Plastic Box/Wooden Box/Velvet Box
- 5. Packaging---Jewelry Pouches/ Paper Gift Bags