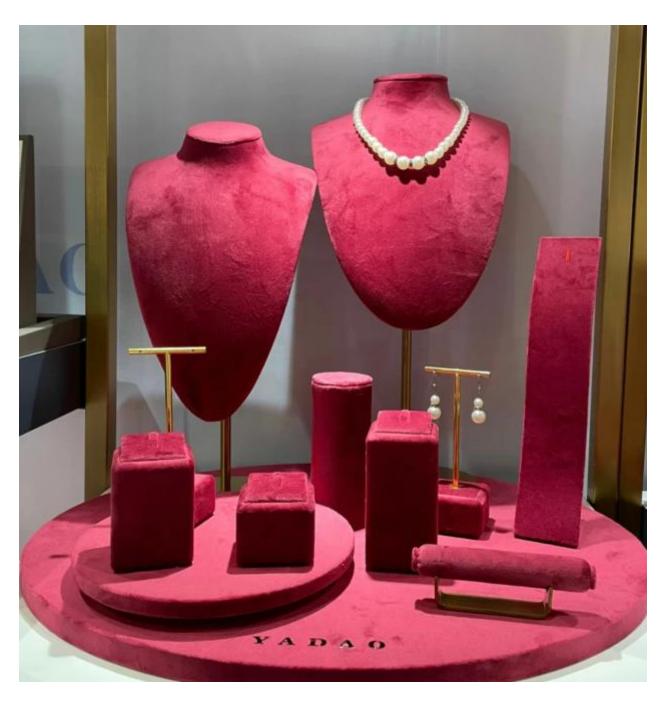

# New design raspberry pink color velvet high-end touching metal elements logo sticker jewelry shop display props set

## **\*Product description\***

Product name newly design jewelry set

Material velvet
Dimension as picture
Color custom
Moq. 30 sets

Logo It can be printed as a design

Sample Available OEM / ODM Offer

Place of origin Guangdong, China (continent)