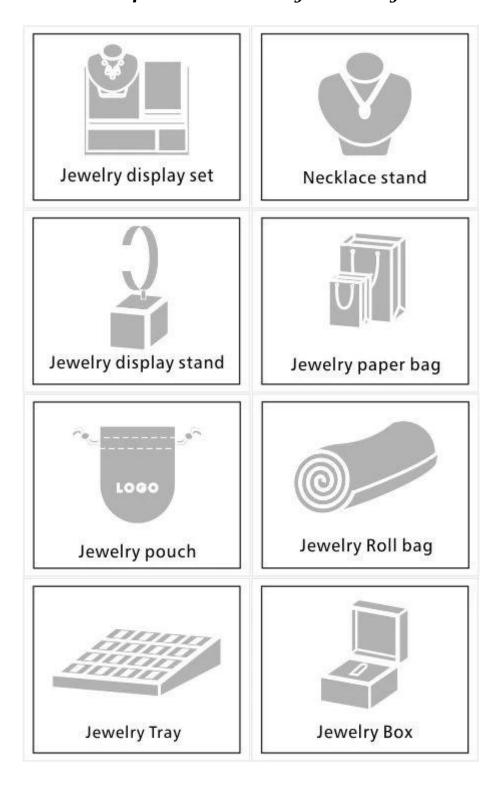

# New design raspberry pink color velvet high-end touching metal elements logo sticker jewelry shop display props set

## **\*Product description\***

Product name newly design jewelry set

Material velvet
Dimension as picture
Color custom
Moq. 30 sets

Logo It can be printed as a design

Sample Available OEM / ODM Offer

Place of origin Guangdong, China (continent)

□Looking more photos□



[]Yadao's office[]



2023 Hongkong international jewellery exhibition show



**□Packaging and delivery**□







# $\square$ Opinions of our customers $\square$



### Other products that may interest you:





#### **Shipment:**













#### Faq

#### Q1. What is your product range?

- 1. Jewelry exhibition --- Earrings / necklace / pendant / bracelet / support for bracelet / exposure
  - 2. Vassors for jewelry
    - 3. Set of jewelry
  - 4. Jewels --- Plastic box / box box / Wooden box / Velvet box 5.packaging --- Jewelry bags / paper bags

#### Q2. Are you a direct producer?

Yes. Since 2003 we have specialized in jewelry and display packaging for over 10 years.

#### Q3. Do you have articles in stock to sell?

No. We customize. This means that all details-dimensions, material, color, quantity, design, brand --- will be finished with ideas.

#### Q4. Are you inspected the finished products?

Yes. Each phase of production and finished products will be carried out by the quality control