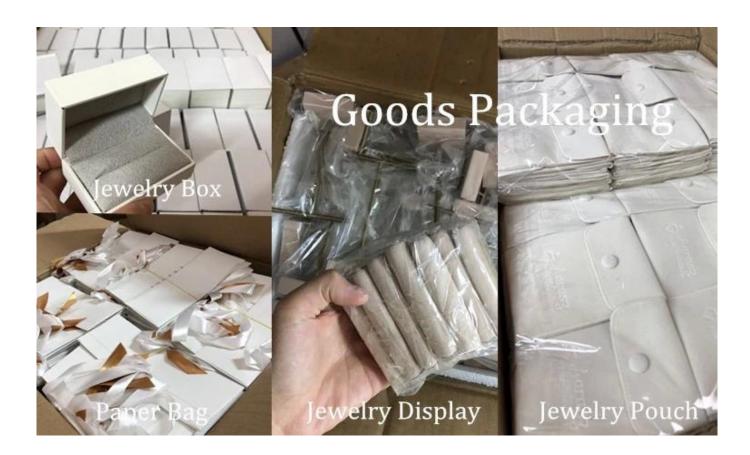

## Packaging and delivery

Bubble wrapped

Carton with foam Inside

#### Q1. What is your product range?

- 1. Jewelry display --- Earrings / necklace / pendant / bracelet / bracelet / display stand
- 2. Trays for jewelry
- 3. Jewelry sets
- 4. jewelry box --- paper box / plastic box / wooden box / velvet box
- 5.Packaging --- Jewelry bags / Paper gift bags