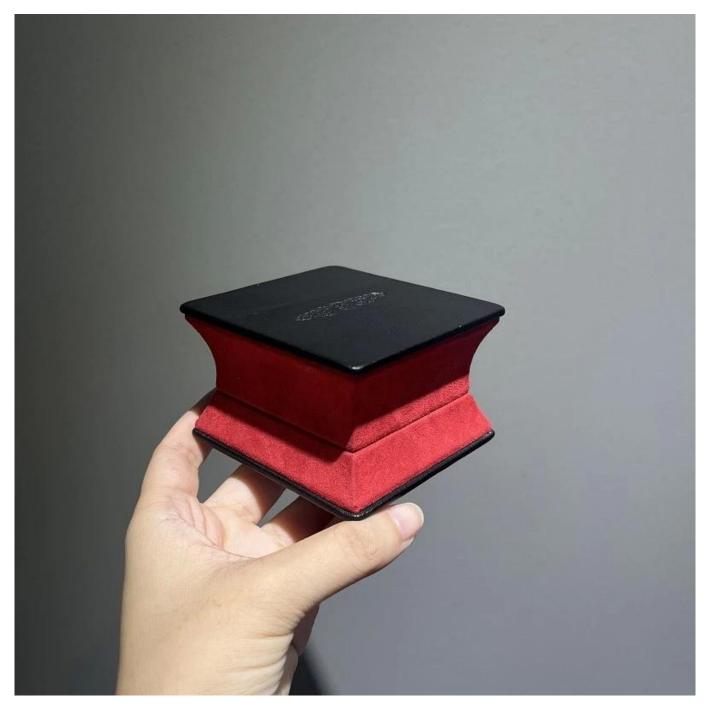

# New design irregular shape wooden box covered by high end leather China red color popular packaging all over the world

## Product description:

| product name    | wooden ring box                  |
|-----------------|----------------------------------|
| Material        | wooden                           |
| Dimension       | customize                        |
| Color           | customized                       |
| MOQ             | 1000pcs                          |
| Logo            | It can be printed as your design |
| Sample          | Available                        |
| OEM / ODM       | To offer                         |
| Place of origin | Guangdong, China (mainland)      |

## **Product details:**







## Other products that may interest you:





Environment:



×

Our exhibition []

# 2019 Hongkong international jewellery show



# 2018 Hongkong international jewellery show



# 2017 Hongkong international jewellery show



Visiting customer:



Productive process:

## **Production Process**



# **Box production process**



## Packaging and delivery





Bubble wrapped



Carton with foam Inside

## Shipment:











#### certificate:





**Cooperation partners:** 









CARLA AMORIM



MONAVI









帝川门



OUXIS

KOMFROM

#### FAQ

#### Q1. What is your product range?

- 1. Jewelry display --- Earrings / necklace / pendant / bracelet / bracelet / display stand
- 2. Trays for jewelry
- 3. Jewelry sets
- 4. jewelry box --- paper box / plastic box / wooden box / velvet box
-