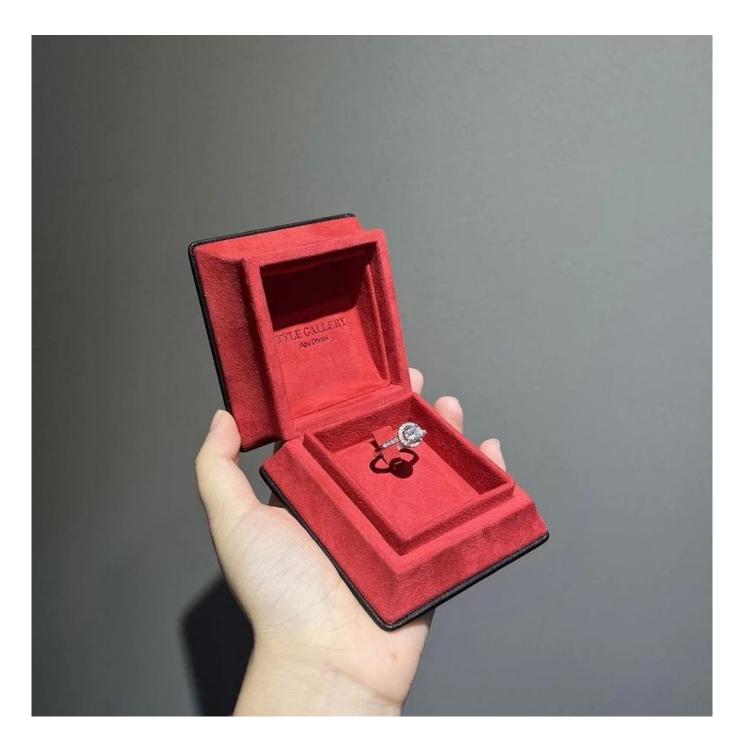

# New design irregular shape wooden box covered by high end leather China red color popular packaging all over the world

## Product description:

| product name    | wooden ring box                  |
|-----------------|----------------------------------|
| Material        | wooden                           |
| Dimension       | customize                        |
| Color           | customized                       |
| MOQ             | 1000pcs                          |
| Logo            | It can be printed as your design |
| Sample          | Available                        |
| OEM / ODM       | To offer                         |
| Place of origin | Guangdong, China (mainland)      |

## **Product details:**







## Other products that may interest you:





Environment:



×

Our exhibition []

# 2019 Hongkong international jewellery show



# 2018 Hongkong international jewellery show



# 2017 Hongkong international jewellery show



Visiting customer:



Productive process:

## **Production Process**



# **Box production process**



## Packaging and delivery





Bubble wrapped



Carton with foam Inside

## Shipment:











#### certificate:





**Cooperation partners:** 









CARLA AMORIM



MONAVI









帝川门



OUXIS

KOMFROM

#### FAQ

#### Q1. What is your product range?

- 1. Jewelry display --- Earrings / necklace / pendant / bracelet / bracelet / display stand
- 2. Trays for jewelry
- 3. Jewelry sets
- 4. jewelry box --- paper box / plastic box / wooden box / velvet box