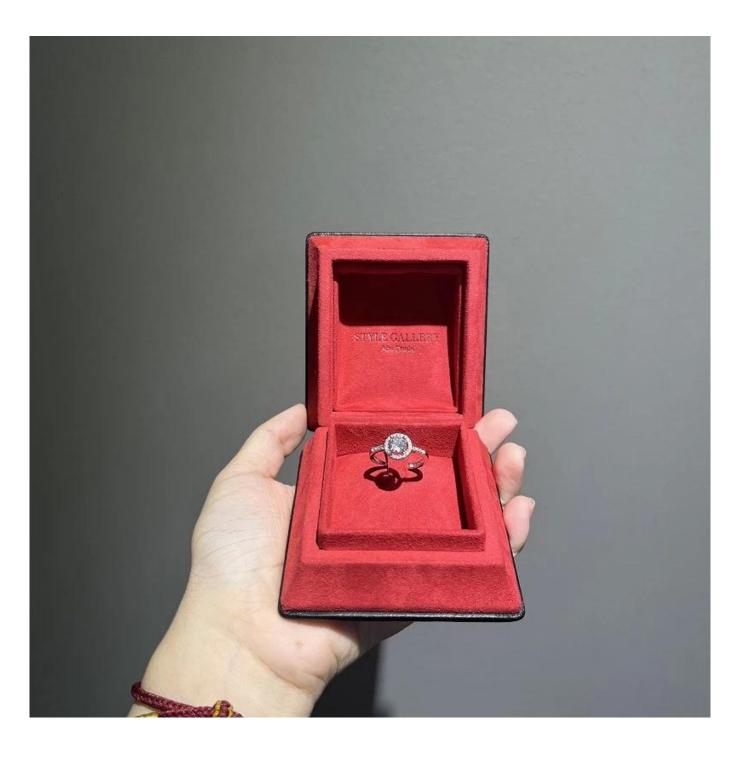

# New design irregular shape wooden box covered by high end leather China red color popular packaging all over the world

## Product description:

| product name    | wooden ring box                  |
|-----------------|----------------------------------|
| Material        | wooden                           |
| Dimension       | customize                        |
| Color           | customized                       |
| MOQ             | 1000pcs                          |
| Logo            | It can be printed as your design |
| Sample          | Available                        |
| OEM / ODM       | To offer                         |
| Place of origin | Guangdong, China (mainland)      |

## **Product details:**







## Other products that may interest you:





Environment:



×

Our exhibition []

# 2019 Hongkong international jewellery show



# 2018 Hongkong international jewellery show



# 2017 Hongkong international jewellery show



Visiting customer:



Productive process:

## **Production Process**



# **Box production process**



## Packaging and delivery





Bubble wrapped



Carton with foam Inside

## Shipment:











#### certificate:





**Cooperation partners:** 









CARLA AMORIM



MONAVI









帝川门



OUXIS

KOMFROM

#### FAQ

#### Q1. What is your product range?

- 1. Jewelry display --- Earrings / necklace / pendant / bracelet / bracelet / display stand
- 2. Trays for jewelry
- 3. Jewelry sets
- 4. jewelry box --- paper box / plastic box / wooden box / velvet b