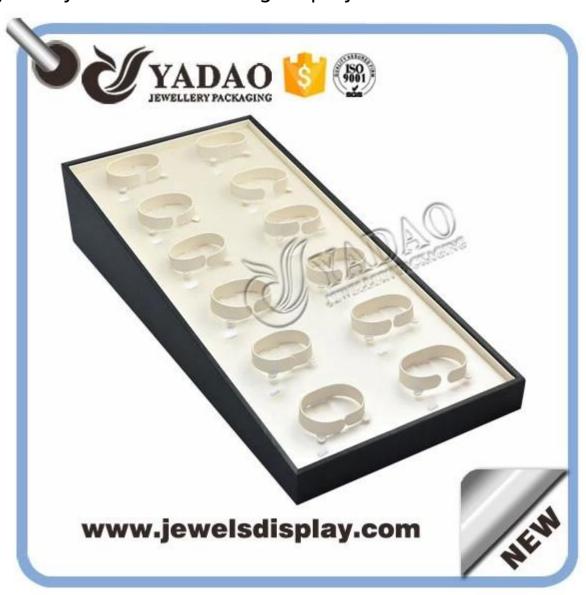

pu leather cover stackable wooden earring display tray jewelry showcase earring display

www.jewelsdisplay.com