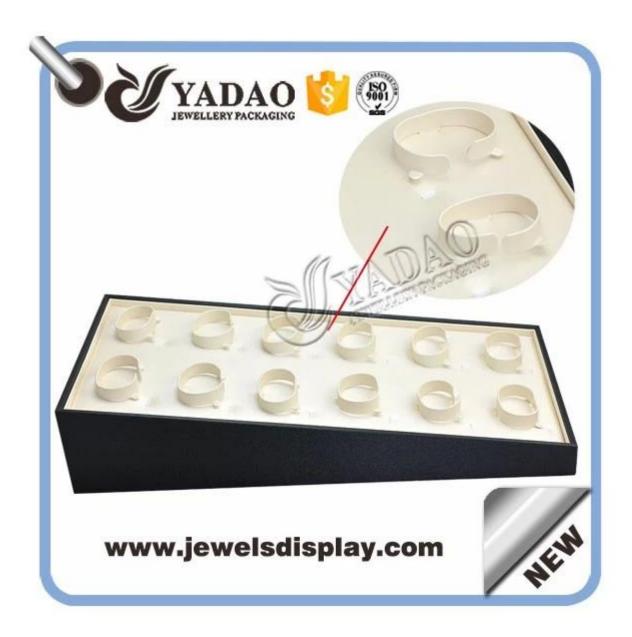

pu leather cover stackable wooden earring display tray jewelry showcase earring display

www.jewelsdisplay.com