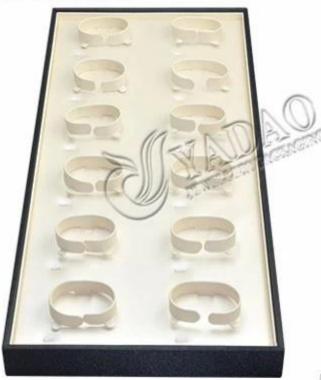

pu leather cover stackable wooden earring display tray jewelry showcase earring display

www.jewelsdisplay.com