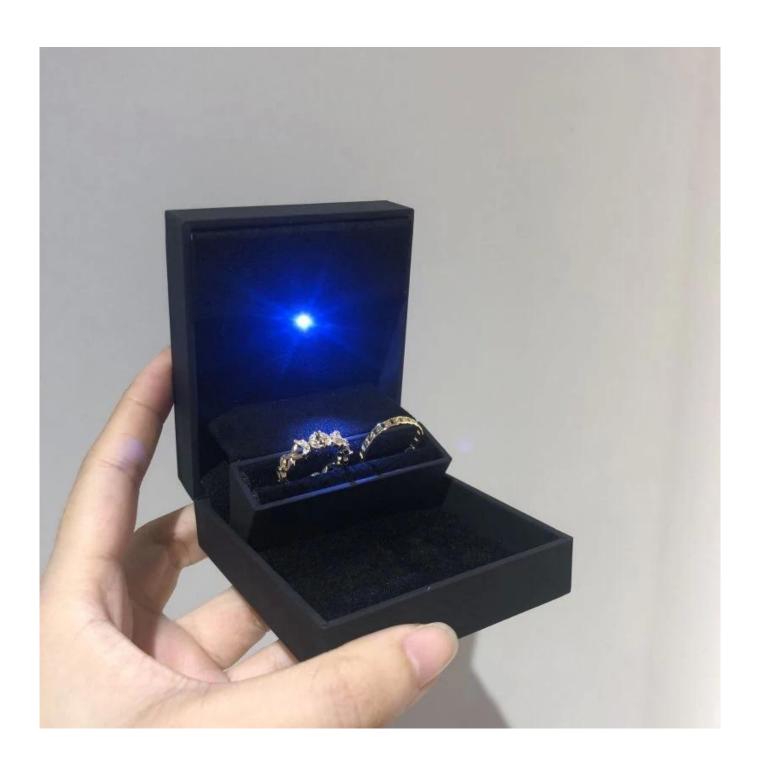

# New arrival Touch paper material led light box wedding band bespoke packaging luxury diamond

# Product description:

| product name    | ring box                         |
|-----------------|----------------------------------|
| Material        | Plastic + Pu Leather             |
| Size            | Customized                       |
| Color           | Customized                       |
| MOQ             | 1000 pcs                         |
| Logo            | It can be printed as your design |
| Sample          | Available                        |
| OEM / ODM       | Offer                            |
| Place of origin | Guangdong, China (mainland)      |