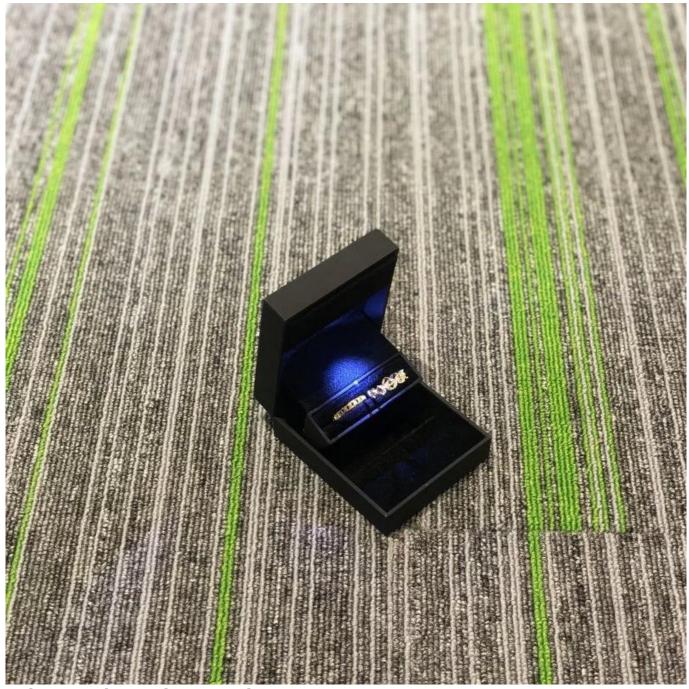

# New arrival Touch paper material led light box wedding band bespoke packaging luxury diamond

# Product description:

| product name    | ring box                         |
|-----------------|----------------------------------|
| Material        | Plastic + Pu Leather             |
| Size            | Customized                       |
| Color           | Customized                       |
| MOQ             | 1000 pcs                         |
| Logo            | It can be printed as your design |
| Sample          | Available                        |
| OEM / ODM       | Offer                            |
| Place of origin | Guangdong, China (mainland)      |