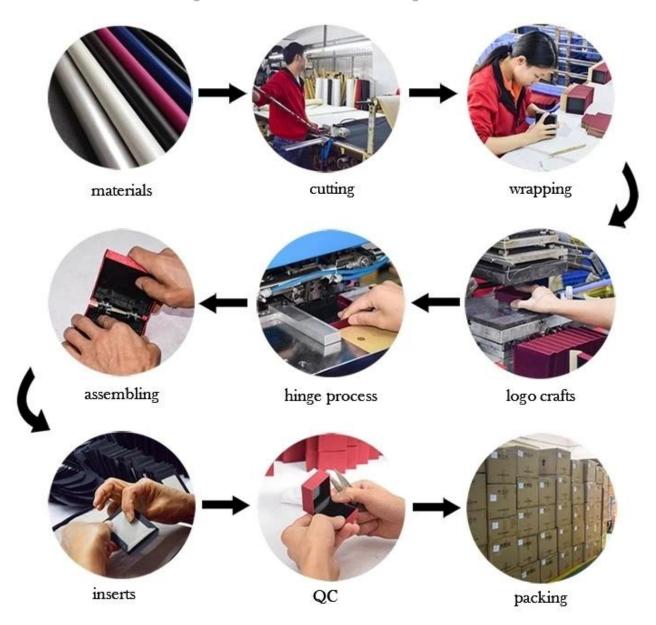

# New Style Jewelry Display Cardboard Jewelry Display Custom Suede Box Jewelry Display for Earrings

24 hours service click here to contact us at once.

### PRODUCTION DESCRIPTION:

























### **PRODUCTION PROCESS:**

# Box production process







## HOT PRODUCTS:







### **COMPANY PROFILE:**

# Yadao Headquarter





## OUR SHOW:











### **CERTIFICATE:**





#### **COOPERATE CUSTOMERS:**































### **FAQ:**

Q1: Do you accept custom boxes/products in my own logo and design printing?

R1: Yes. As a factory, most of our products are customized, It will be great if you can send us artworks. However, if you just have an idea, please don't worry, our experienced design team will also be glad to work it out until satisfied you.

Q2:Can you produce according to customers' design?

R2:Of course, we are professional manufacturer we has our own supporting mold center, and we always ready to provide customers with supporting services and personalized service at anytime. What you need to do is provide u