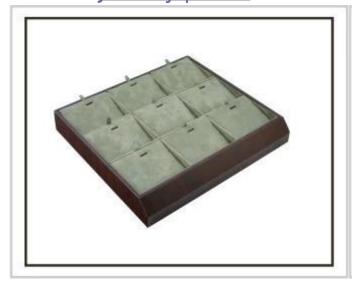

## New Design Popular wooden jewelry display showcase stand for necklace display support OEM and logo painting china supplier

## 1. Detailed description:

Name: jewelry displays size: 1000\*520\*400 mm color: standard or as you like shape: standard / customized material: hardboard and velvet

## 3. Product Picture:

Other products you may interested in:

Jewelry display

necklace stand

Jewelry pouch

Jewelry Display Stands

Jewelry Trays

<u>Jewelry Boxes</u>