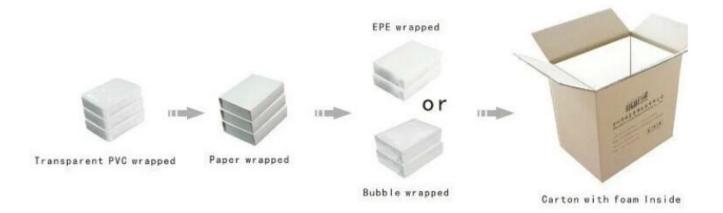

## New Design Popular wooden jewelry display showcase stand for necklace display support OEM and logo painting china supplier

## 1. Detailed description:

Name: jewelry displays size: 1000\*520\*400 mm color: standard or as you like shape: standard / customized material: hardboard and velvet

### 2. why chose us

- \* Competitive price ,saving 20% of purchasing cost
- \* Personalized customization for styles ,material and dimension
- \* Skilled craftwork , Professional Services and fast delivery

## 3. Product Picture:







Other products you may interested in:





Jewelry display

necklace stand





Jewelry pouch

Jewelry Display Stands





Jewelry Trays

<u>Jewelry Boxes</u>

## 

×

×

## **Production process:**

# **Production Process**





## **Certificates:**





## **FAQ**

## Q1. What's your product range?

- 1. Jewelry Display Stand---Earring/Necklace/Pendant/Bracelet/Bangle/Ring display holder
- 2. Jewelry Trays
- 3. Jewelry Display Sets
- 4. Jewelry Boxes---Paper Box/Plastic Box/Wooden Box/Velvet Box
- 5. Packaging---Jewelry Pouches/ Paper Gift Bags

#### Q2. Are you a direct manufacturer?

Yes. We have been specialized in jewelry displays and packaging for over 10 years since 2003.

### Q3. Do you have stock items to sell?

No. We do customize. That means all details---size, material, color, quantity, design, logo--- will be finished follow your ideas.

#### Q4. Do you inspect the finished products?

Yes. Each step of production and finished products will be carried out inspection by QC department before shipping.