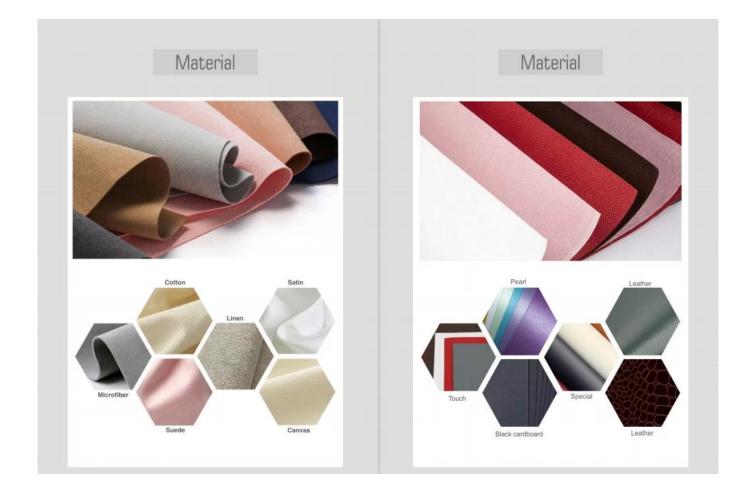

#### Customized pu leather jewelry packaging box with double door design

| Product name    | irregularity green box       |
|-----------------|------------------------------|
| Material        | plastic+pu leather+suede     |
| Color           | green                        |
| Моq             | 1000 pcs                     |
| Logo            | hot stamping                 |
| Sample          | provided                     |
| Delivery Time   | 30-35days                    |
| Place of origin | Guangdong, China (continent) |