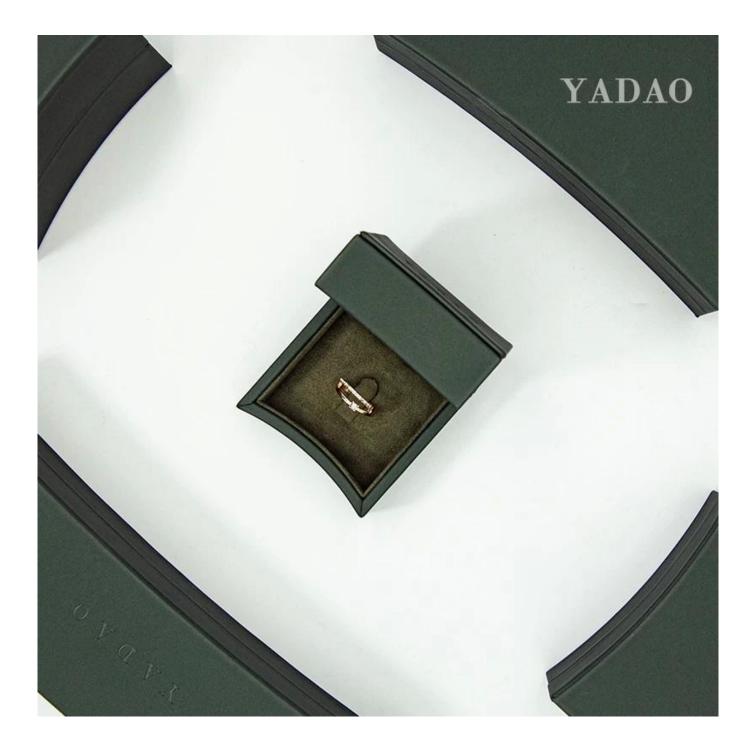

#### Customized pu leather jewelry packaging box with double door design

| Product name    | irregularity green box       |
|-----------------|------------------------------|
| Material        | plastic+pu leather+suede     |
| Color           | green                        |
| Моq             | 1000 pcs                     |
| Logo            | hot stamping                 |
| Sample          | provided                     |
| Delivery Time   | 30-35days                    |
| Place of origin | Guangdong, China (continent) |

## Looking more photos of this box

**Customized Service ( reach to our moq )** 