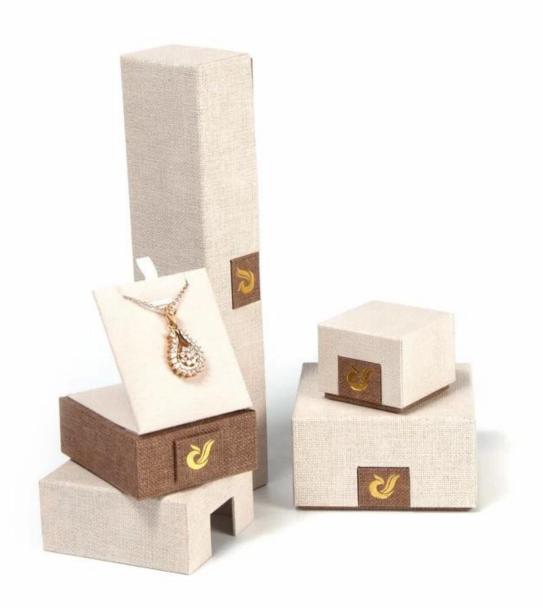

Natural fashion-designed handmade customized standableinsert beige fancy paper jewelry box sets Closed- up pictures from different angles: