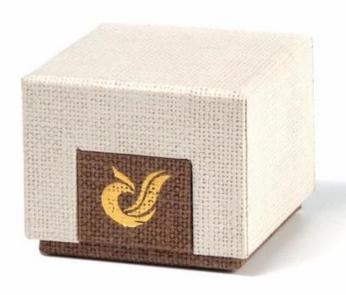

Natural fashion-designed handmade customized standableinsert beige fancy paper jewelry box sets Closed- up pictures from different angles: