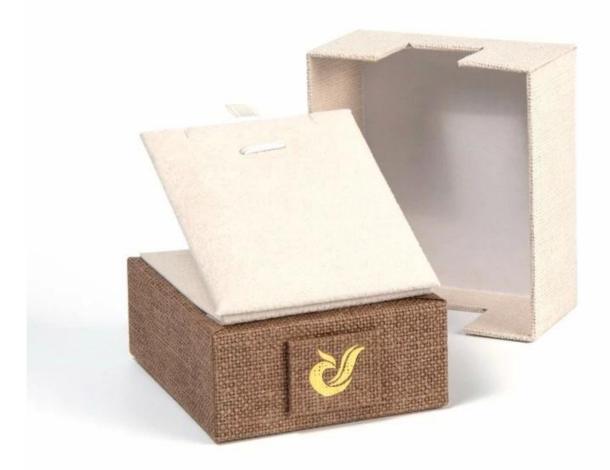

Natural fashion-designed handmade customized standableinsert beige fancy paper jewelry box sets Closed- up pictures from different angles: