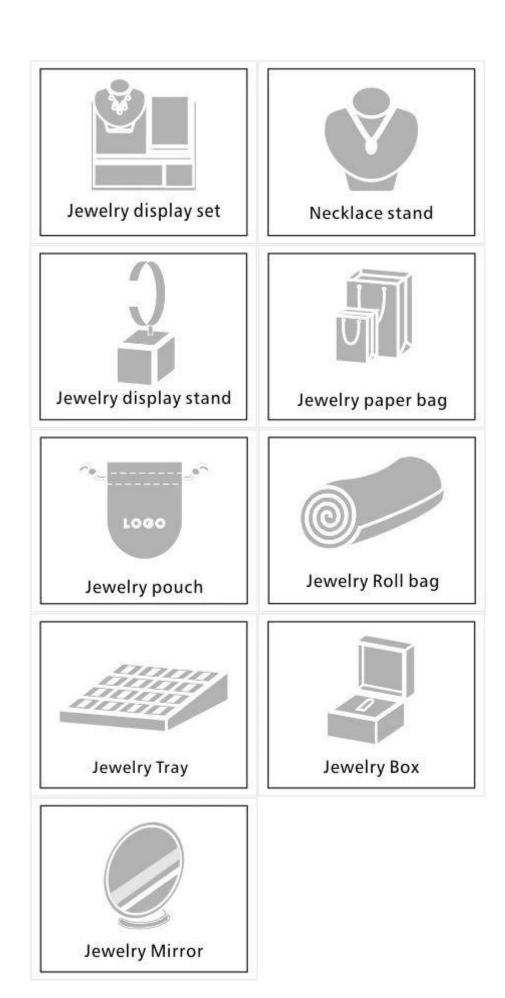

# Natural customized handmade factory price shopping bag for jewelry gift Closed- up pictures from different angels:

Other products you may interedted in:

#### Q1. What's your product range?

- 1.Jewelry Display Stand---Earring/Necklace/Pendant/Bracelet/Bangle/Ring display holder
- 2. Jewelry Trays
- 3. Jewelry Display Sets
- 4. Jewelry Boxes---Paper Box/Plastic Box/Wooden Box/Velvet Box
- 5. Packaging---Jewelry Pouches/ Paper Gift Bags