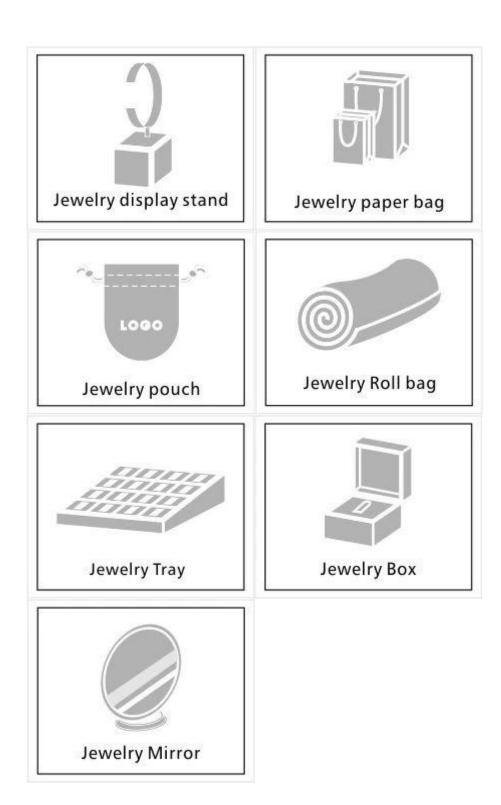

## Other products you may interested in:

#### Q1. What's your product range?

- 1. Jewelry Display Stand---Earring/Necklace/Pendant/Bracelet/Bangle/Ring display holder
- 2. Jewelry Trays
- 3. Jewelry Display Sets
- 4. Jewelry Boxes---Paper Box/Plastic Box/Wooden Box/Velvet Box
- 5. Packaging---Jewelry Pouches/ Paper Gift Bags