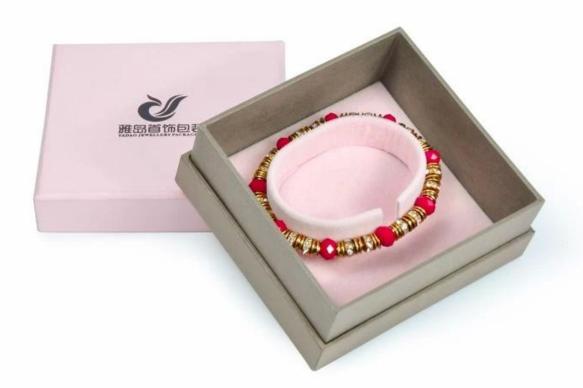

# Manufacture pink bangle paper box customize with logo for girl

## **Product Description:**

Material:Paper box