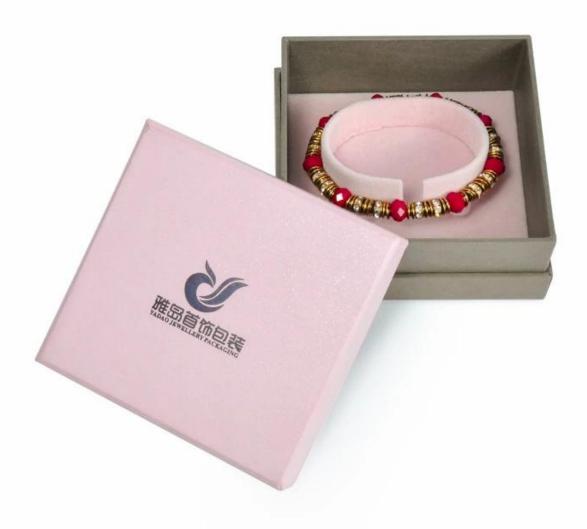

# Manufacture pink bangle paper box customize with logo for girl

## **Product Description:**

Material:Paper box