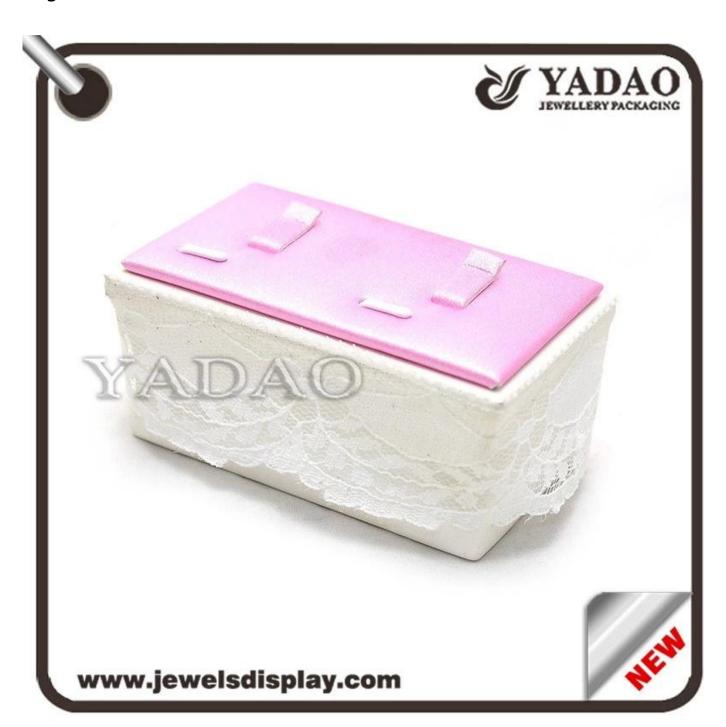

Manufacture elegant special cake shaped double <u>ring display stand</u> with lace as decoration

The following is the double ring display stand showed in different angles.

Other products you may interested in: