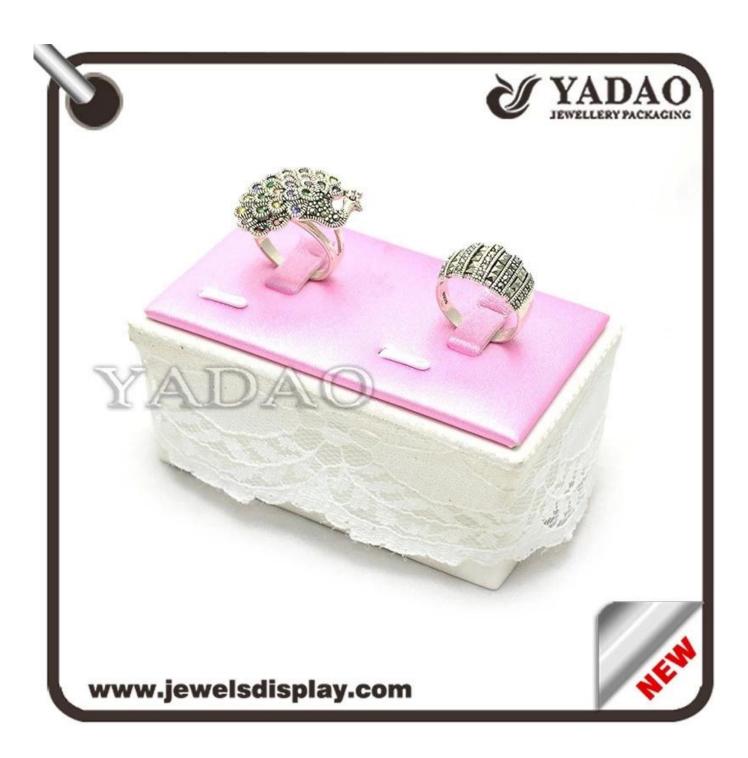

Manufacture elegant special cake shaped double <u>ring display stand</u> with lace as decoration

The following is the double ring display stand showed in different angles.

Other products you may interested in: