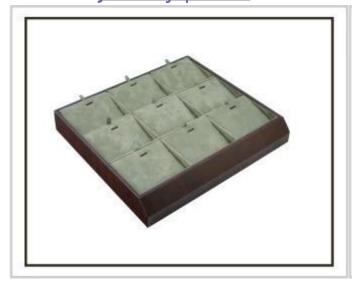

Manufacture elegant special cake shaped double <u>ring display stand</u> with lace as decoration

The following is the double ring display stand showed in different angles.

Other products you may interested in: