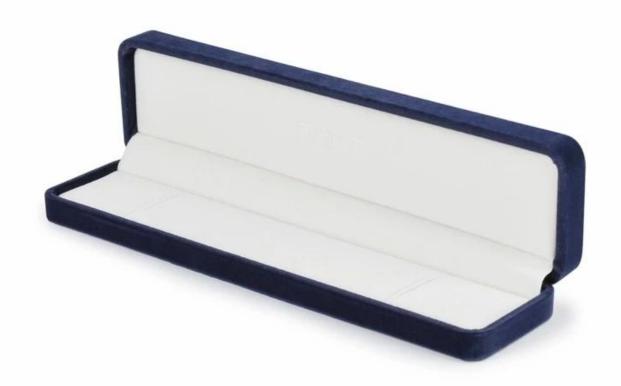

# Manufacture blue <u>pendant box</u> velvet jewelry packaging with logo Product Description:

Material:Plastic inside cover with velvet