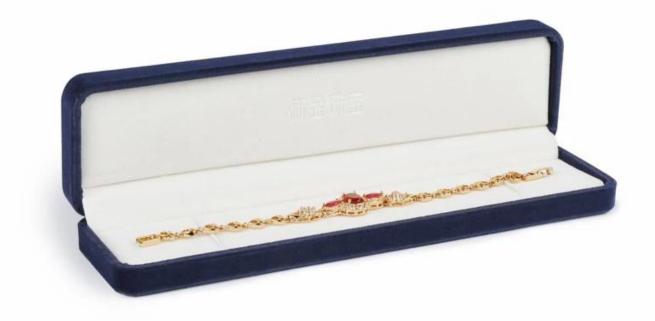

# Manufacture blue <u>pendant box</u> velvet jewelry packaging with logo Product Description:

Material:Plastic inside cover with velvet