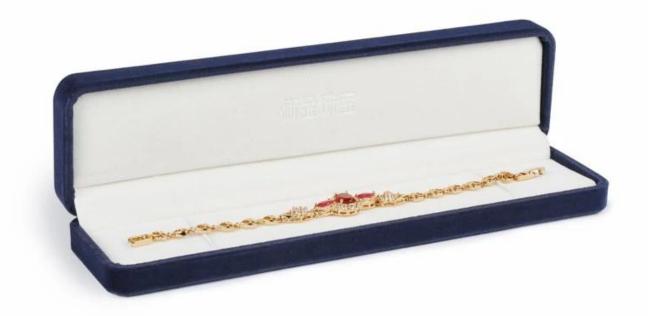

# Manufacture blue <u>pendant box</u> velvet jewelry packaging with logo Product Description:

Material:Plastic inside cover with velvet