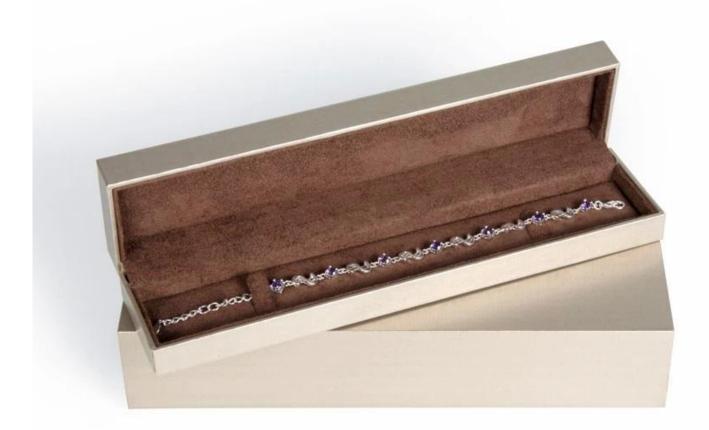

# Manufacture Plastic box jewelry packaging velvet inside customize with logo

**Product Description:** 

Material:Plastic box