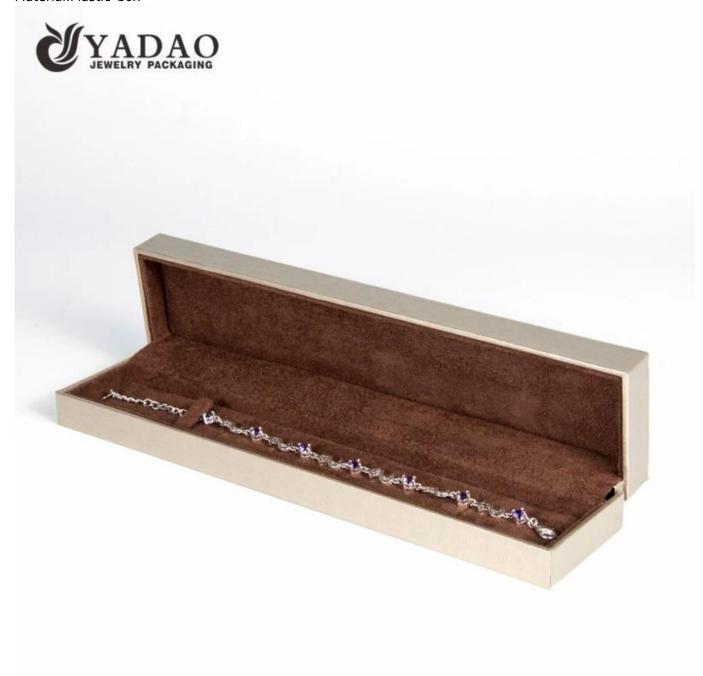

# Manufacture Plastic box jewelry packaging velvet inside customize with logo

**Product Description:** 

Material:Plastic box