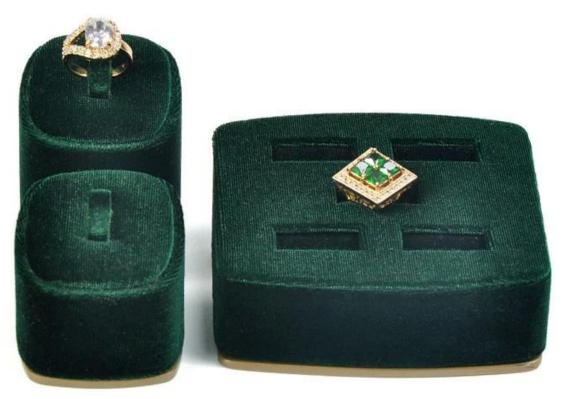

MDF dark green shiny velvet fancy display for Christmas jewelry showcase counter











# Other products you may interested in:







## **Cooperation partner:**































### FAQ

#### Q1. What's your product range?

- 1. Jewelry Display Stand---Earring/Necklace/Pendant/Bracelet/Bangle/Ring display holder
- 2. Jewelry Trays
- 3. Jewelry Display Sets
- 4. Jewelry Boxes---Paper Box/Plastic Box/Wooden Box/Velvet Box
- 5.Packaging---Jewelry Pouches/ Paper Gift Bags

#### Q2. Are you a direct manufacturer?

Yes. We have been specialized in jewelry displays and packaging for over 10 years since 2003.

#### Q3. Do you have stock items to sell?

No. We do customize. That means all details---size, material, color, quantity, design, logo--- will be finished follow your ideas.

#### Q4. Do you inspect the finished products?

Yes. Each step of production and