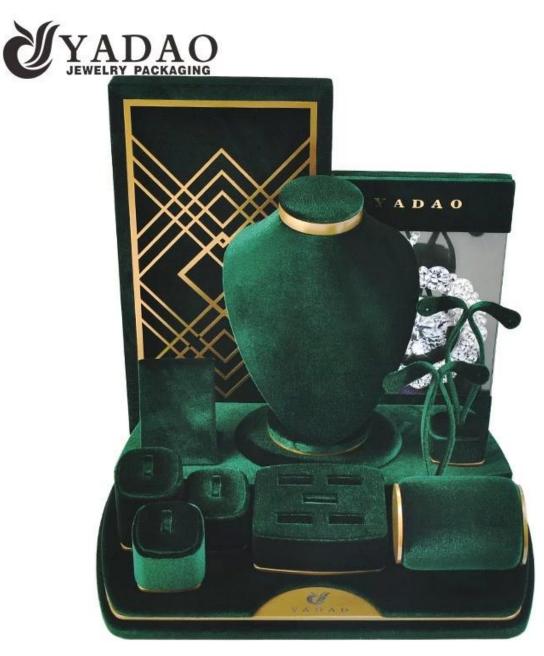

MDF dark green shiny velvet fancy display for Christmas jewelry showcase counter