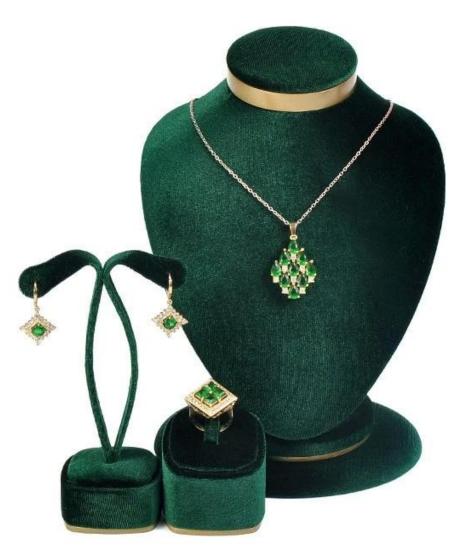

MDF dark green shiny velvet fancy display for Christmas jewelry showcase counter











# Other products you may interested in:







## **Cooperation partner:**































### FAQ

#### Q1. What's your product range?

- 1. Jewelry Display Stand---Earring/Necklace/Pendant/Bracelet/Bangle/Ring display holder
- 2. Jewelry Trays
- 3. Jewelry Display Sets
- 4. Jewelry Boxes---Paper Box/Plastic Box/Wooden Box/Velvet Box
- 5.Packaging---Jewelry Pouches/ Paper Gift Bags

#### Q2. Are you a direct manufacturer?

Yes. We have been specialized in jewelry displays and packaging for over 10 years since 2003.

#### Q3. Do you have stock items to sell?

No. We do customize. That means all details---size, material, color, quantity, design, logo--- will be finished follow your ideas.

#### Q4. Do you inspect the finished products?

Yes. Each step of production and fini