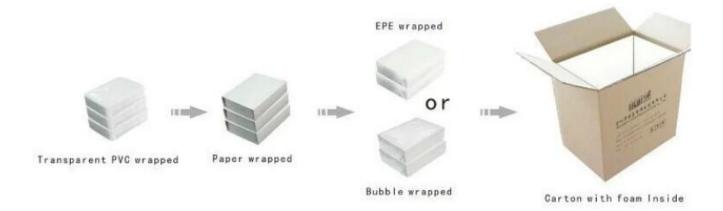

Luxury white and black metallic PU leather ring trays ,ring display trays ,ring exhibitor trays for jewelry shop counter and window showcase and presentation

Pictures of Luxury white and black metallic PU leather ring trays ,ring display trays ,ring exhibitor trays for jewelry shop counter and window showcase and presentation













## Other products you may interested in:





Jewelry display

necklace stand





Jewelry pouch

Jewelry Display Stands







Jewelry Boxes

## $\textbf{Environment} \\ \square$

×

×

## **Production process:**

# **Production Process**



**Packaging & Delivery**□



## **Shipping**



### **Certificates:**





#### **FAQ**

#### Q1. What's your product range?

- 1. Jewelry Display Stand---Earring/Necklace/Pendant/Bracelet/Bangle/Ring display holder
- 2. Jewelry Trays
- 3. Jewelry Display Sets
- 4. Jewelry Boxes---Paper Box/Plastic Box/Wooden Box/Velvet Box
- 5. Packaging---Jewelry Pouches/ Paper Gift Bags

#### Q2. Are you a direct manufacturer?

Yes. We have been specialized in jewelry displays and packaging for over 10 years since 2003.

#### Q3. Do you have stock items to sell?

No. We do customize. That means all details---size, material, color, quantity, design, logo--- will be finished follow your ideas.

#### Q4. Do you inspect the finished products?

Yes. Each step of production and finished products will be carried out inspection by QC dep