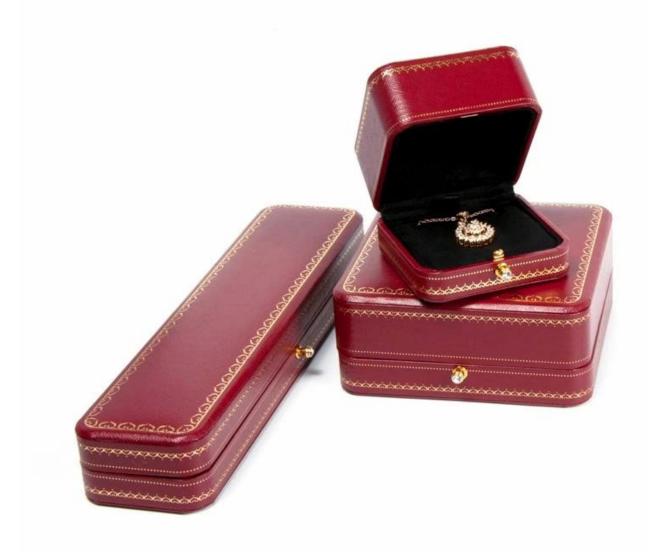

# Yadao luxury plastic box for jewelry packaging wholesale red box with snap closure

## Product discription:

| product name    | Red Pu Plastic Box               |
|-----------------|----------------------------------|
| Material        | Plastic + vlevet + PU            |
| Size            | Customized                       |
| Color           | Customized                       |
| MOQ             | 1000 pcs                         |
| Logo            | It can be printed as your design |
| Sample          | Available                        |
| OEM / ODM       | Offer                            |
| Place of origin | Guangdong, China (mainland)      |

### **Product details:**