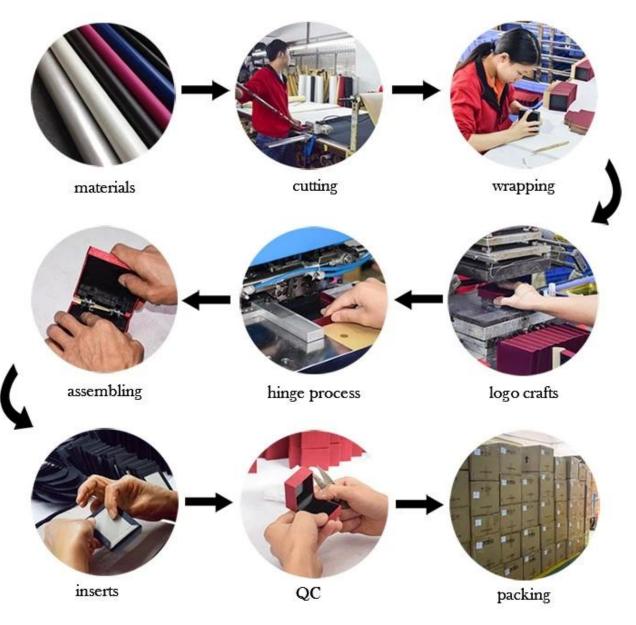

| Material        | cardboard + paper + velvet       |
| Dimension       | 100*100*40mm                     |
| Color           | Customized                       |
| MOQ             | 1000pcs                          |
| Logo            | It can be printed as your design |
| Sample          | Available                        |
| OEM / ODM       | To offer                         |
| Place of origin | Guangdong, China (mainland)      |

**Product details:** 







## Other products that may interest you:





Environment:



×

Our exhibition []

# 2019 Hongkong international jewellery show



# 2018 Hongkong international jewellery show



# 2017 Hongkong international jewellery show



Visiting customer:



Productive process:

## **Production Process**



# **Box production process**



## Packaging and delivery []





Bubble wrapped



Carton with foam Inside

### Shipment:











#### certificate:





**Cooperation partners:** 































#### FAQ

#### Q1. What is your product range?

- 1. Jewelry display --- Earrings / necklace / pendant / bracelet / bracelet / display stand
- 2. Trays for jewelry
- 3. Jewelry sets
- 4. jewelry box --- paper box / plastic box / wooden box / velvet box
- 5.Packaging --- Jewelry bags / Paper gift bags

#### Q2. Are you a direct manufacturer?

Yes. Since 2003 we have been specialized in jewelery and packaging displays for over 10 years.

#### Q3. Do you have items in stock to sell?

No. We customize. This means that all the details --- size, material, color, quantity, design, logo --- will be finished followin