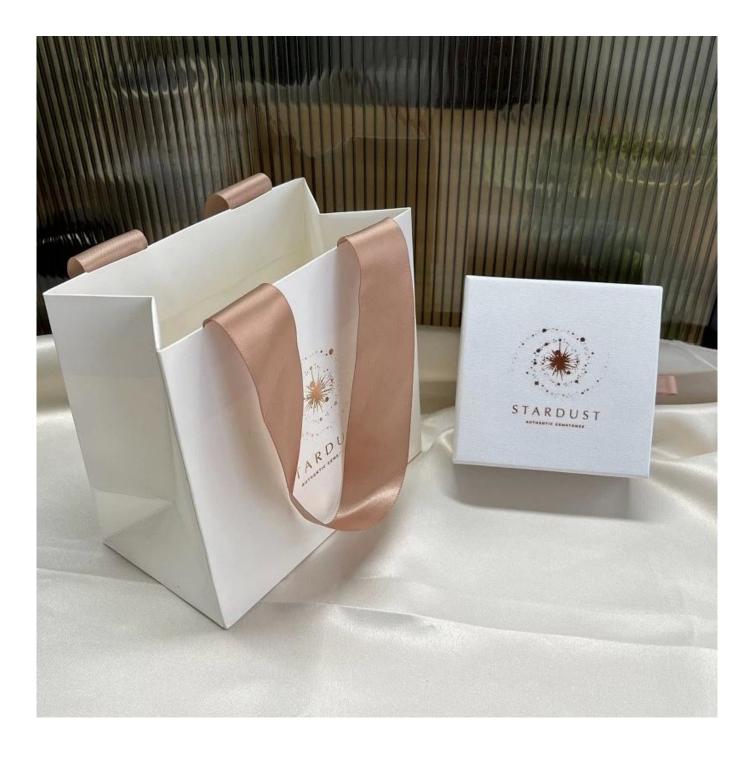

## Luxury jewelry packaging box paper drawer box ring earring box gift packaging paper box

### Product description:

| product name    | drawer packaging box             |
|-----------------|----------------------------------|
| Material        | cardboard + paper + velvet       |
| Dimension       | 100*100*40mm                     |
| Color           | Customized                       |
| MOQ             | 1000pcs                          |
| Logo            | It can be printed as your design |
| Sample          | Available                        |
| OEM / ODM       | To offer                         |
| Place of origin | Guangdong, China (mainland)      |

**Product details:** 