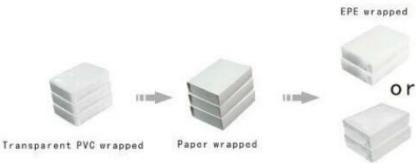

per + velvet       |
| Dimension       | 100*100*40mm                     |
| Color           | Customized                       |
| MOQ             | 1000pcs                          |
| Logo            | It can be printed as your design |
| Sample          | Available                        |
| OEM / ODM       | To offer                         |
| Place of origin | Guangdong, China (mainland)      |

**Product details:** 







## Other products that may interest you:





Environment:



×

Our exhibition []

# 2019 Hongkong international jewellery show



# 2018 Hongkong international jewellery show



# 2017 Hongkong international jewellery show



Visiting customer:



Productive process:

## **Production Process**



# **Box production process**



## Packaging and delivery []





Bubble wrapped



Carton with foam Inside

### Shipment:











#### certificate:





**Cooperation partners:** 































#### FAQ

#### Q1. What is your product range?

- 1. Jewelry display --- Earrings / necklace / pendant / bracelet / bracelet / display stand
- 2. Trays for jewelry
- 3. Jewelry sets
- 4. jewelry box --- paper box / plastic box / wooden box / velvet box
- 5.Packaging --- Jewelry bags / Paper gift bags

#### Q2. Are you a direct manufacturer?

Yes. Since 2003 we have been specialized in jewelery and packaging displays for over 10 years.

#### Q3. Do you have items in stock to sell?

No. We customize. This means that all the details --- size, material, color, quantity, design, logo --- will be finished following your ideas.

#### Q4. Do you ins