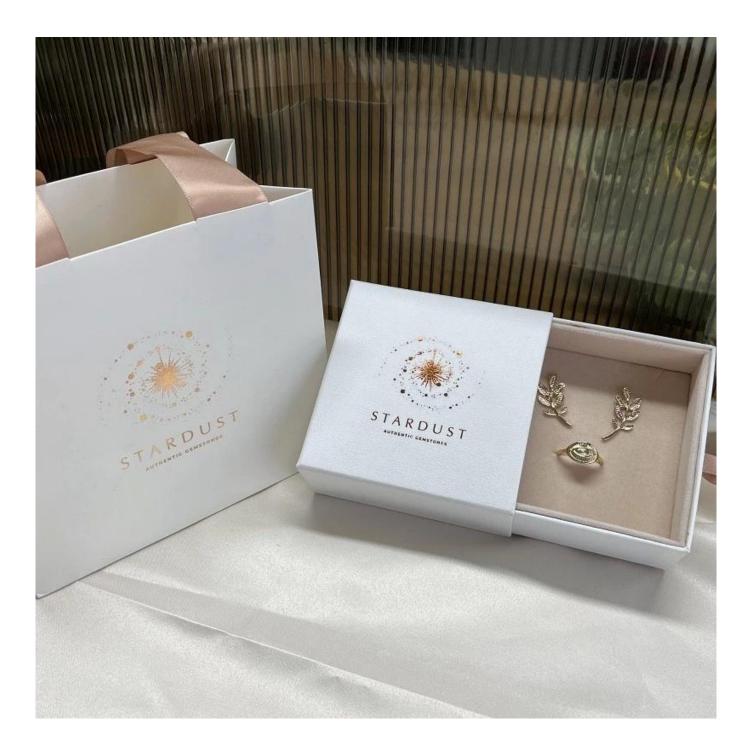

## Luxury jewelry packaging box paper drawer box ring earring box gift packaging paper box

### Product description:

| product name    | drawer packaging box             |
|-----------------|----------------------------------|
| Material        | cardboard + paper + velvet       |
| Dimension       | 100*100*40mm                     |
| Color           | Customized                       |
| MOQ             | 1000pcs                          |
| Logo            | It can be printed as your design |
| Sample          | Available                        |
| OEM / ODM       | To offer                         |
| Place of origin | Guangdong, China (mainland)      |

**Product details:** 