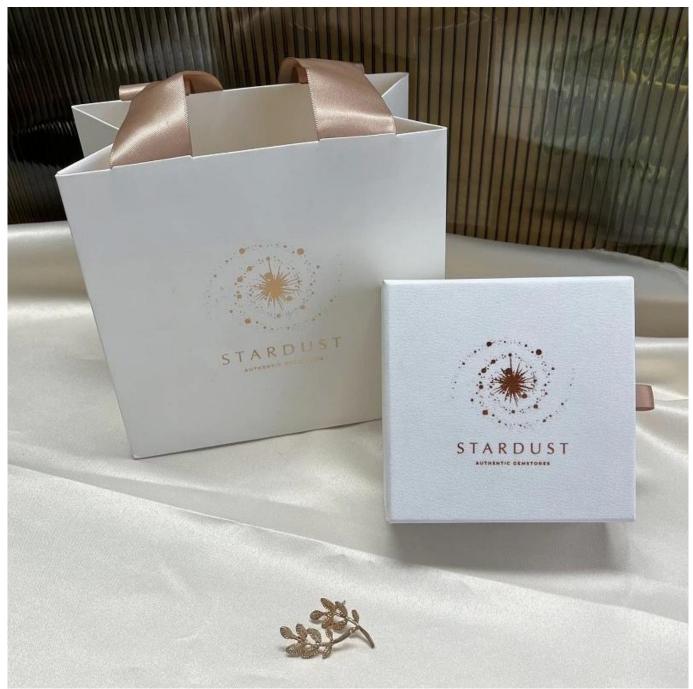

## Luxury jewelry packaging box paper drawer box ring earring box gift packaging paper box

### Product description:

| product name    | drawer packaging box             |
|-----------------|----------------------------------|
| Material        | cardboard + paper + velvet       |
| Dimension       | 100*100*40mm                     |
| Color           | Customized                       |
| MOQ             | 1000pcs                          |
| Logo            | It can be printed as your design |
| Sample          | Available                        |
| OEM / ODM       | To offer                         |
| Place of origin | Guangdong, China (mainland)      |

**Product details:** 