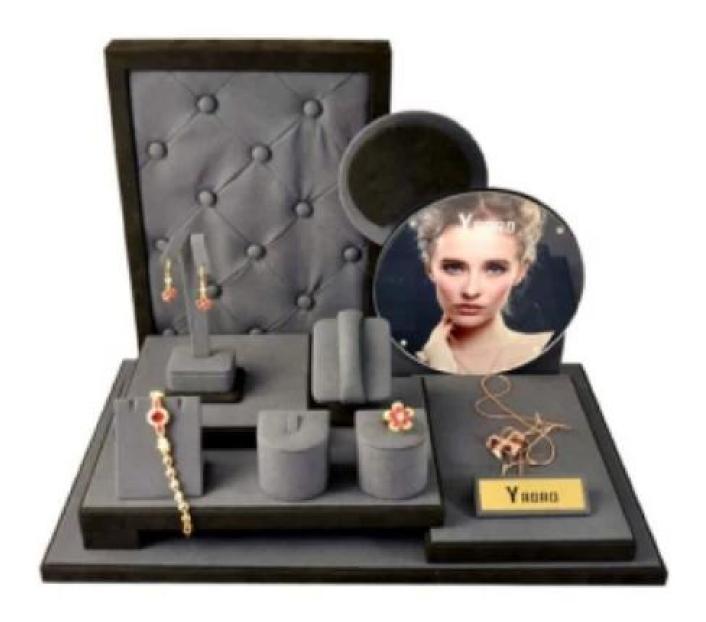

# Luxury high end new design gray microfiber jewelry display set

## Product description:

| product name    | window jewelry display set       |
|-----------------|----------------------------------|
| Material        | Microfiber + mdf                 |
| Size            | Customized                       |
| Color           | Customized                       |
| MOQ             | 50sets                           |
| Logo            | It can be printed as your design |
| Sample          | Available                        |
| OEM / ODM       | Offer                            |
| Place of origin | Guangdong, China (mainland)      |

## **Product details:**