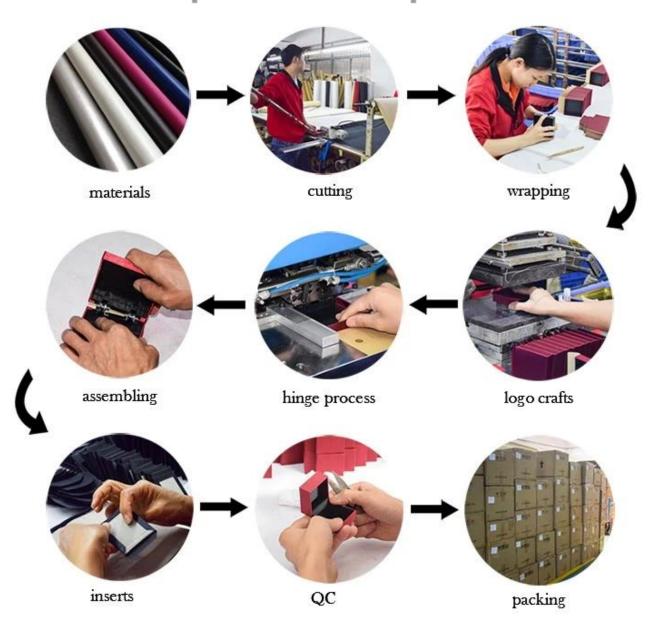

| Microfiber + mdf                 |
| Size            | Customized                       |
| Color           | Customized                       |
| MOQ             | 50sets                           |
| Logo            | It can be printed as your design |
| Sample          | Available                        |
| OEM / ODM       | Offer                            |
| Place of origin | Guangdong, China (mainland)      |

## **Product details:**



### Other products that may interest you:







### **Environment**:



×

Our exhibition []

2019 Hongkong international jewellery show



## 2018 Hongkong international jewellery show



## 2017 Hongkong international jewellery show



Visiting customer:



## **Productive process:**

## **Production Process**



## Box production process



Packaging and delivery []





### **Shipment:**













### certificate:





**Cooperation partners:** 































### **FAQ**

### Q1. What is your product range?

- 1. Jewelry display --- Earrings / necklace / pendant / bracelet / bracelet / display stand
- 2. Trays for jewelry
- 3. Jewelry set
- 4. jewelry box --- paper box / plastic box / wooden box / velvet box
- 5. Packaging --- Jewelry bags / Paper gift bags

#### Q2. Are you a direct manufacturer?

Yes. Since 2003 we have been specializing in jewelery and packaging displays for over 10 years.

#### Q3. Do you have items in stock to sell?

No. We customize. This means that all the details --- size, material, color, quantity, design, logo --- will be finished following your ideas.

#### Q4. Do you inspect