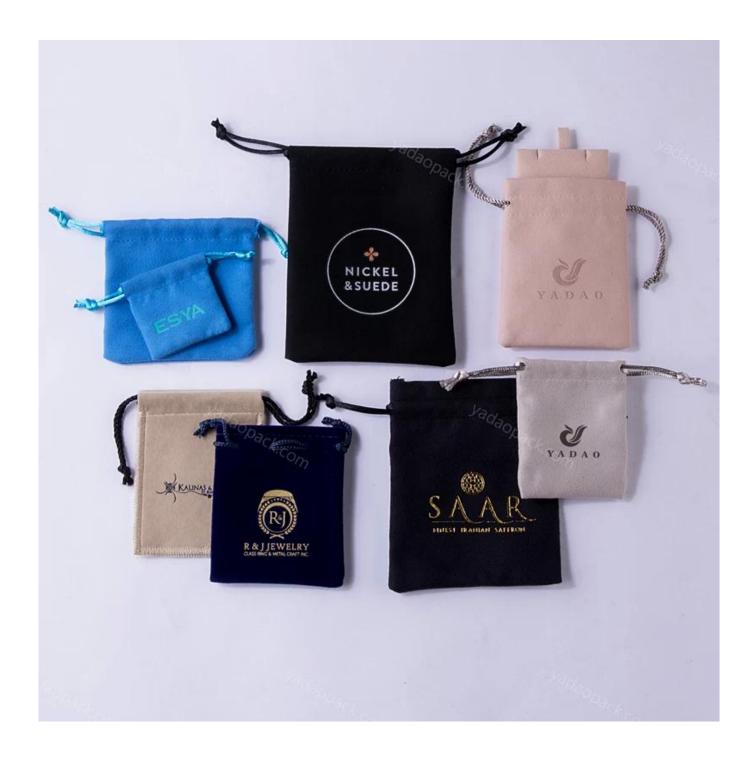

## Product discription:

| product name    | Luxury custom size printed drawstring velvet pouch bag with satin lining for gift |
|-----------------|-----------------------------------------------------------------------------------|
| Size            | Customized                                                                        |
| Color           | Customized                                                                        |
| MOQ             | 1000 pcs                                                                          |
| Logo            | It can be printed as your design                                                  |
| Sample          | Available                                                                         |
| OEM / ODM       | Offer                                                                             |
| Place of origin | Guangdong, China (mainland)                                                       |