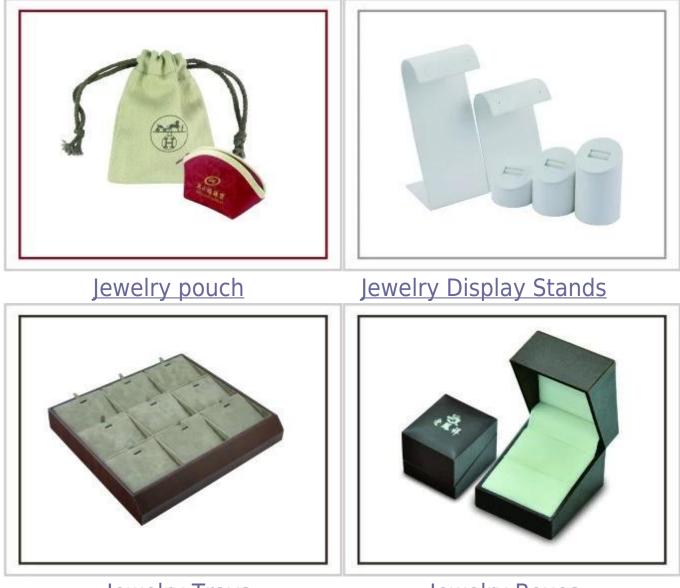

## Other products you may interested in:

Jewelry Trays

Jewelry Boxes

#### Q1. What's your product range?

1. Jewelry Display Stand---Earring/Necklace/Pendant/Bracelet/Bangle/Ring display holder

2. Jewelry Trays

3. Jewelry Display Sets

4. Jewelry Boxes---Paper Box/Plastic Box/Wooden Box/Velvet Box

5.Packaging---Jewelry Pouches/ Paper Gift Bags