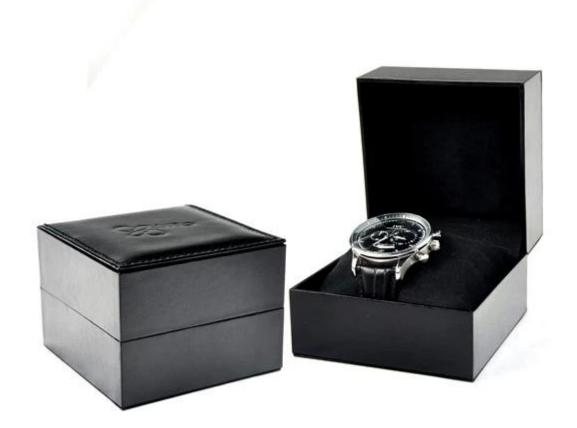

Luxury custom logo black leatherette paper watch packaging box with pillow inside

**Product Pictures:** 