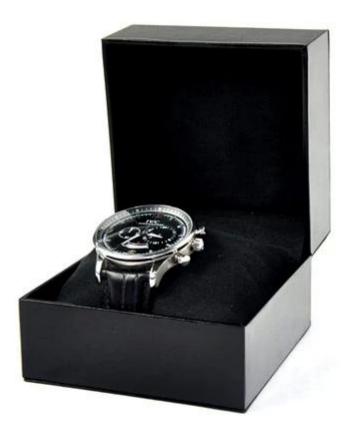

Luxury custom logo black leatherette paper watch packaging box with pillow inside

**Product Pictures:** 