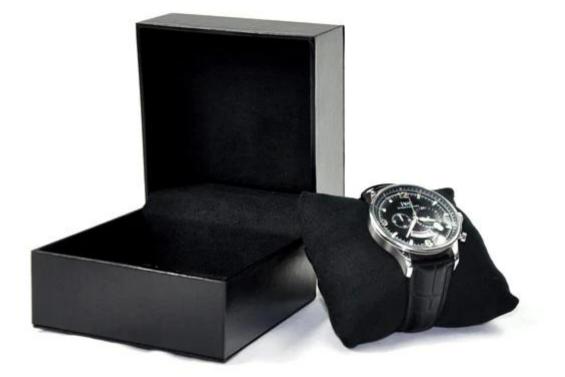

Luxury custom logo black leatherette paper watch packaging box with pillow inside

**Product Pictures:** 