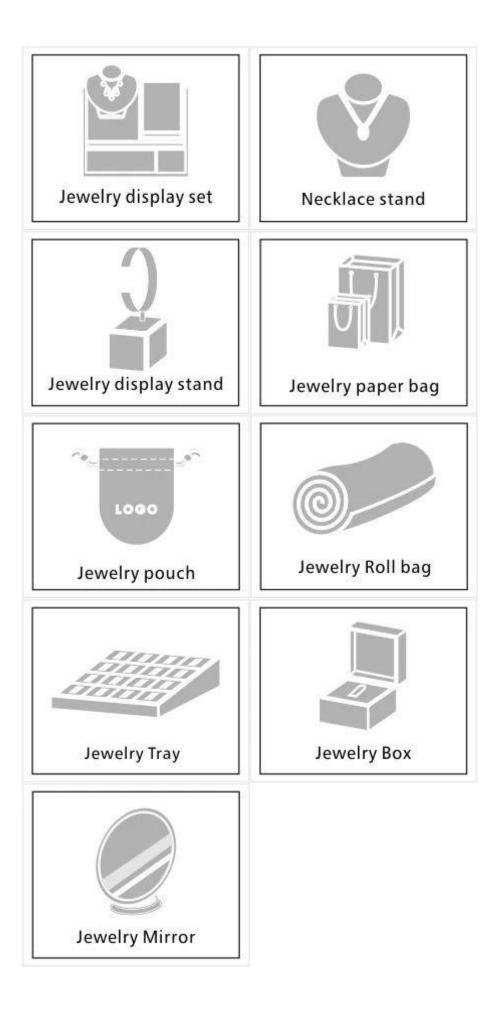

# Other products you may interested in:

#### Q1. What's your product range?

1.Jewelry Display Stand---Earring/Necklace/Pendant/Bracelet/Bangle/Ring display holder2.Jewelry Trays3.Jewelry Display Sets

4. Jewelry Boxes---Paper Box/Plastic Box/Wooden Box/Velvet Box

5.Packaging---Jewelry Pouches/ Paper Gift Bags