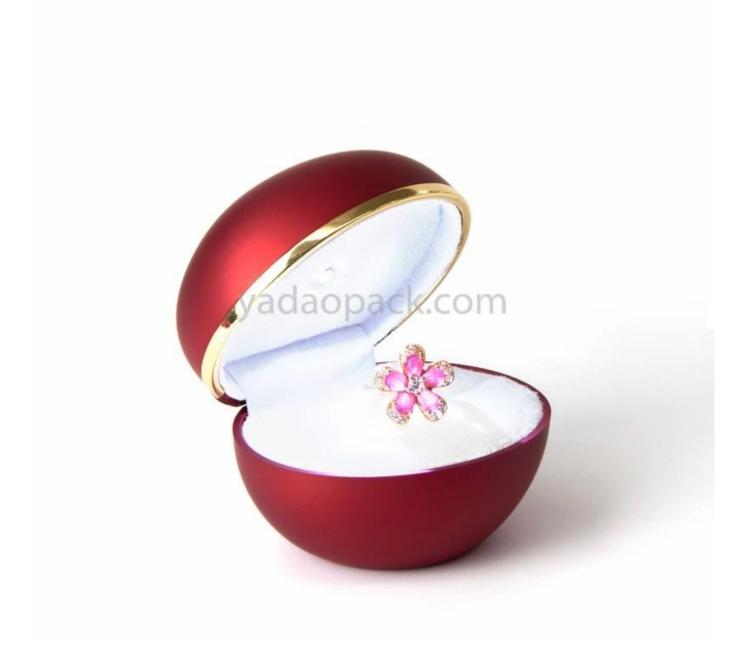

Luxury Special-designed Fancy Customized color/size/logo LED jewelry ring box Closed- up pictures from different angles: