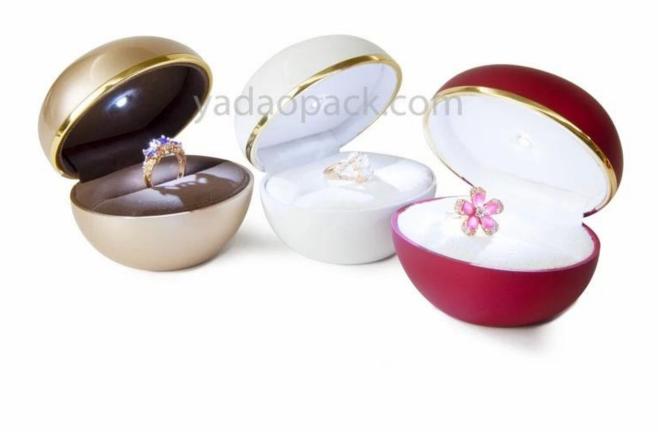

Luxury Special-designed Fancy Customized color/size/logo LED jewelry ring box Closed- up pictures from different angles: