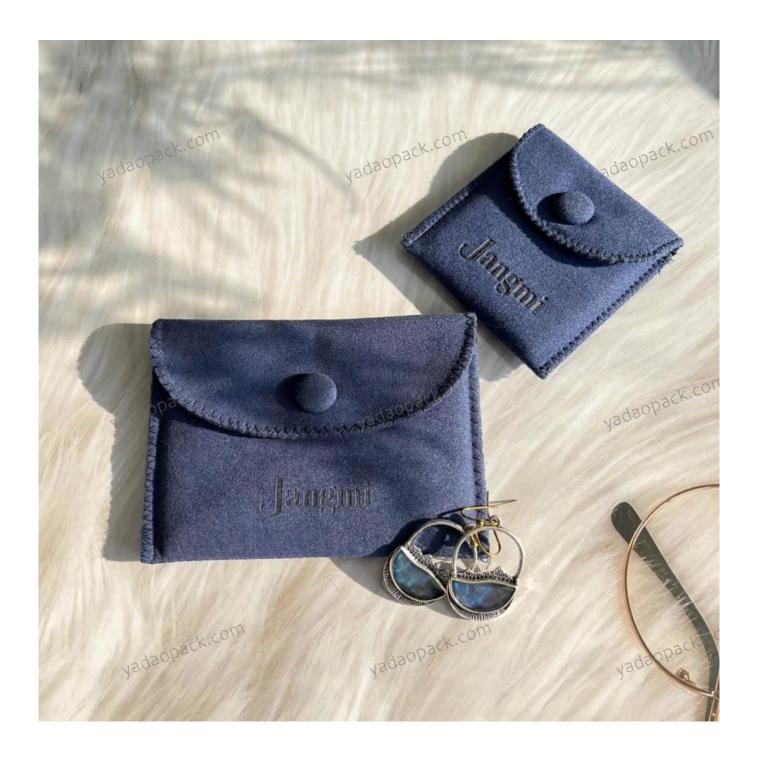

## Product discription:

| Product Name    | Luxury Packaging Bag Customized Logo Microfiber Custom jewelry pouchLuxury Packaging Bag Customized Logo Microfiber Custom jewelry pouch |
|-----------------|------------------------------------------------------------------------------------------------------------------------------------------|
| Size            | Customized                                                                                                                               |
| Color           | Customized                                                                                                                               |
| MOQ             | 1000 pcs                                                                                                                                 |
| Logo            | It can be printed as your design                                                                                                         |
| Sample          | Available                                                                                                                                |
| OEM / ODM       | Offer                                                                                                                                    |
| Place of origin | Guangdong, China (mainland)                                                                                                              |