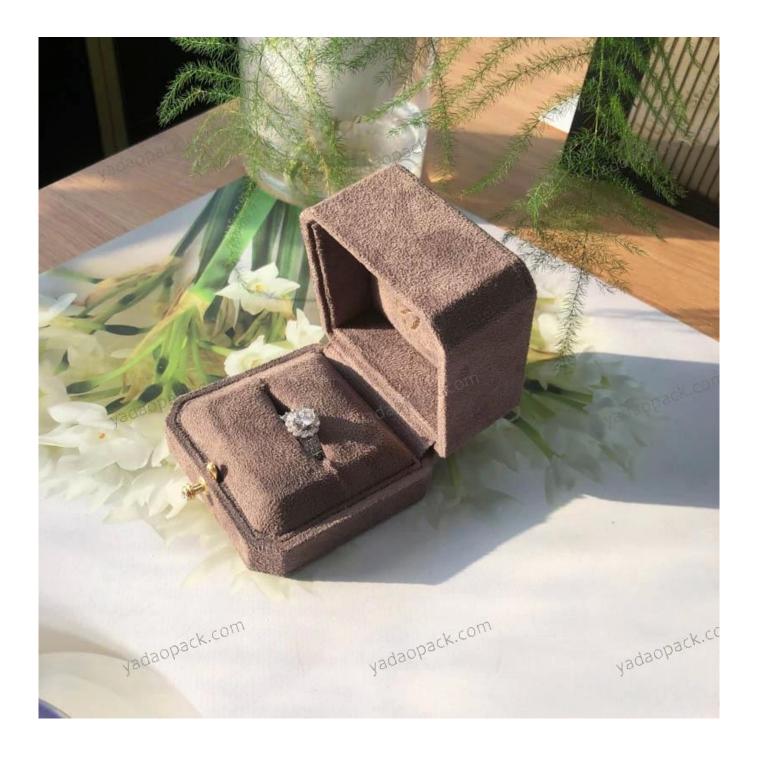

## Product discription:

| product name    | Luxury Jewellery Color Box Custom Logo Printed Velvet Red Jewelry Box |
|-----------------|-----------------------------------------------------------------------|
| Material        | Plastic                                                               |
| Size            | Customized                                                            |
| Color           | Customized                                                            |
| MOQ             | 500 pcs                                                               |
| Logo            | It can be printed as your design                                      |
| Sample          | Available                                                             |
| OEM / ODM       | Offer                                                                 |
| Place of origin | Guangdong, China (mainland)                                           |

## **Product details:**