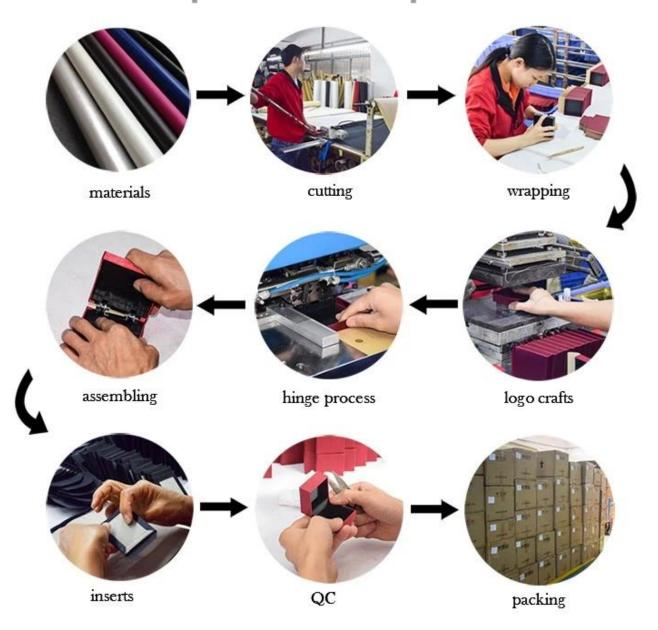

| Plastic,leather,iron             |
| Size            | Customized                       |
| Color           | Customized                       |
| MOQ             | 3000 pcs                         |
| Logo            | It can be printed as your design |
| Sample          | Available                        |
| OEM / ODM       | Offer                            |
| Place of origin | Guangdong, China (mainland)      |

### **Product details:**







Other products that may interest you:







### **Environment**:



×

Our exhibition []

2019 Hongkong international jewellery show



# 2018 Hongkong international jewellery show



# 2017 Hongkong international jewellery show



Visiting customer:



## **Productive process:**

# **Production Process**



# Box production process



Packaging and delivery []





### **Shipment:**













#### certificate:





**Cooperation partners:** 































#### **FAQ**

#### Q1. What is your product range?

- 1. Jewelry display --- Earrings / necklace / pendant / bracelet / bracelet / display stand
- 2. Trays for jewelry
- 3. Jewelry set
- 4. jewelry box --- paper box / plastic box / wooden box / velvet box
- 5. Packaging --- Jewelry bags / Paper gift bags

#### Q2. Are you a direct manufacturer?

Yes. Since 2003 we have been specializing in jewelery and packaging displays for over 10 years.

#### Q3. Do you have items in stock to sell?

No. We customize. This means that all the details --- size, material, color, quantity, design, logo --- will be finished following your ideas.

#### Q4. Do you insp