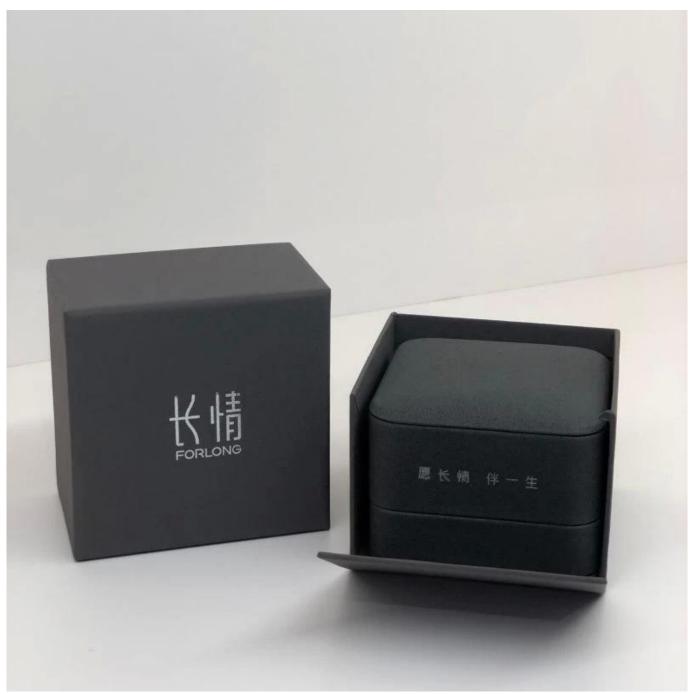

# Luxurious best selling custom logo wedding ring packaging leather box

# Product discription:

| product name    | Luxurious leather box            |
|-----------------|----------------------------------|
| Material        | Plastic,leather,iron             |
| Size            | Customized                       |
| Color           | Customized                       |
| MOQ             | 3000 pcs                         |
| Logo            | It can be printed as your design |
| Sample          | Available                        |
| OEM / ODM       | Offer                            |
| Place of origin | Guangdong, China (mainland)      |

### **Product details:**

Other products that may interest you: