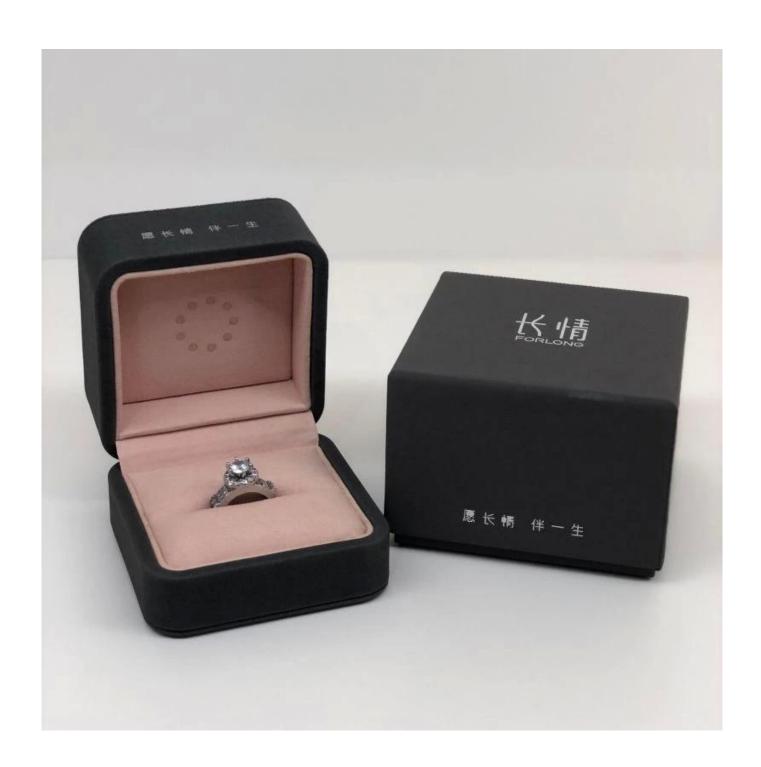

# Luxurious best selling custom logo wedding ring packaging leather box

# Product discription:

| product name    | Luxurious leather box            |
|-----------------|----------------------------------|
| Material        | Plastic,leather,iron             |
| Size            | Customized                       |
| Color           | Customized                       |
| MOQ             | 3000 pcs                         |
| Logo            | It can be printed as your design |
| Sample          | Available                        |
| OEM / ODM       | Offer                            |
| Place of origin | Guangdong, China (mainland)      |

### **Product details:**

Other products that may interest you: