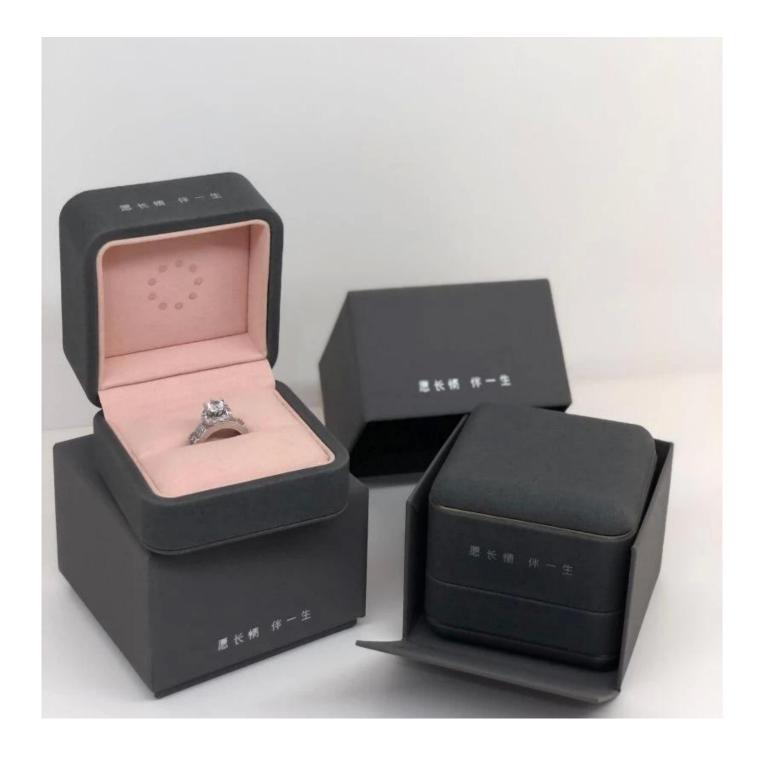

# Luxurious best selling custom logo wedding ring packaging leather box

# Product discription:

| product name    | Luxurious leather box            |
|-----------------|----------------------------------|
| Material        | Plastic,leather,iron             |
| Size            | Customized                       |
| Color           | Customized                       |
| MOQ             | 3000 pcs                         |
| Logo            | It can be printed as your design |
| Sample          | Available                        |
| OEM / ODM       | Offer                            |
| Place of origin | Guangdong, China (mainland)      |

### **Product details:**

Other products that may interest you: