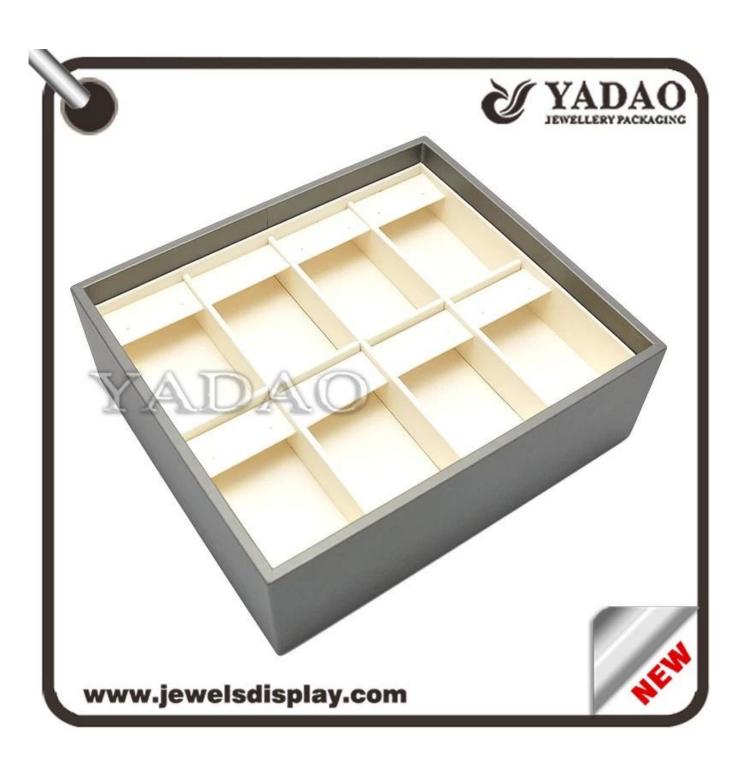

# Leather cover wooden put 8 pcs earring for jewelry <a href="mailto:earring tray">earring tray</a> made in China

# **Item Picture:**