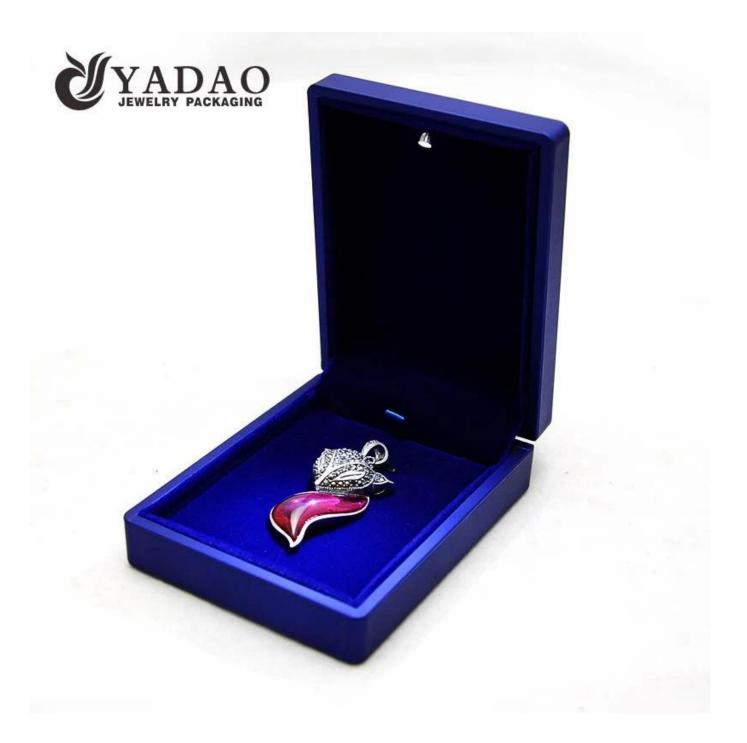

# Latest design LED jewelry box bracelet box cust om color with logo

**Product Discription:** 

| Product Name    | Latest design LED jewelry box bracelet box custom color with logo |
|-----------------|-------------------------------------------------------------------|
| Brand           | YADAO                                                             |
| Material        | Plastic                                                           |
| Color           | Customized                                                        |
| MOQ             | 1000pcs                                                           |
| Logo            | Can be printed as your design                                     |
| Sample          | Available                                                         |
| OEM/ODM         | Offered                                                           |
| Place of Origin | Guangdong, China (Mainland)                                       |

#### **Product Detail:**

Other products you may interested in: