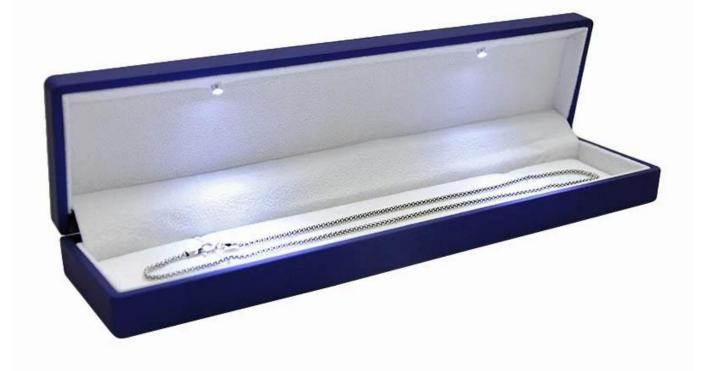

# Latest design LED jewelry box bracelet box cust om color with logo

**Product Discription:** 

| Product Name    | Latest design LED jewelry box bracelet box custom color with logo |
|-----------------|-------------------------------------------------------------------|
| Brand           | YADAO                                                             |
| Material        | Plastic                                                           |
| Color           | Customized                                                        |
| MOQ             | 1000pcs                                                           |
| Logo            | Can be printed as your design                                     |
| Sample          | Available                                                         |
| OEM/ODM         | Offered                                                           |
| Place of Origin | Guangdong, China (Mainland)                                       |

#### **Product Detail:**

Other products you may interested in: