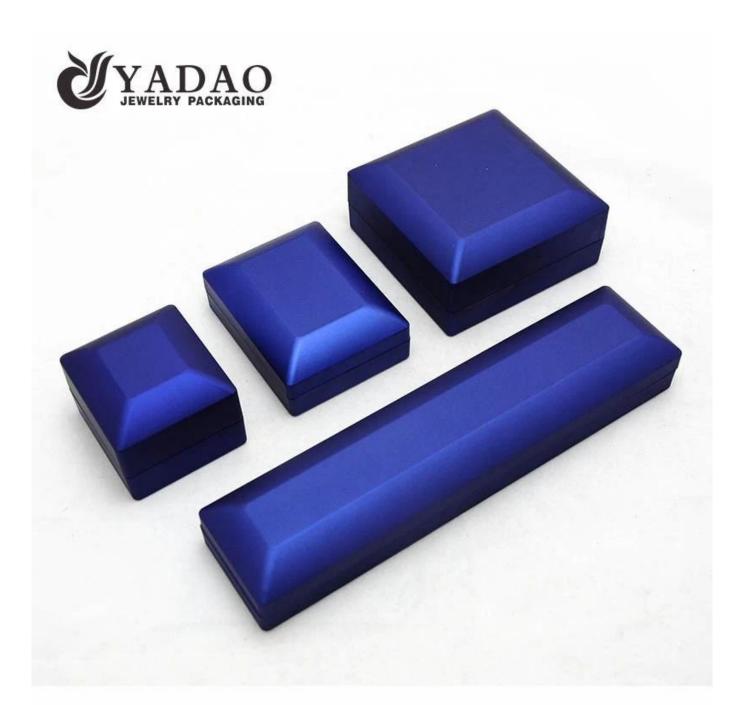

# Latest design LED jewelry box bracelet box cust om color with logo

**Product Discription:** 

| Product Name    | Latest design LED jewelry box bracelet box custom color with logo |
|-----------------|-------------------------------------------------------------------|
| Brand           | YADAO                                                             |
| Material        | Plastic                                                           |
| Color           | Customized                                                        |
| MOQ             | 1000pcs                                                           |
| Logo            | Can be printed as your design                                     |
| Sample          | Available                                                         |
| OEM/ODM         | Offered                                                           |
| Place of Origin | Guangdong, China (Mainland)                                       |

#### **Product Detail:**

Other products you may interested in: