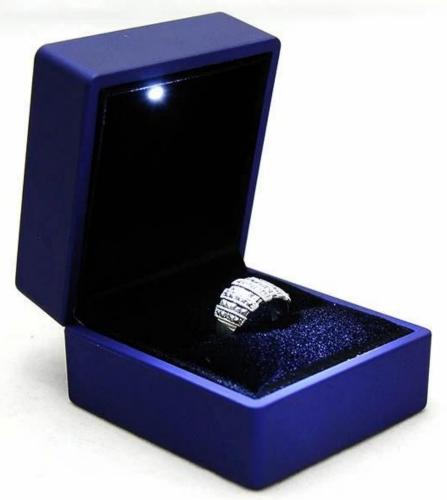

# Latest design LED jewelry box bracelet box cust om color with logo

**Product Discription:** 

| Product Name    | Latest design LED jewelry box bracelet box custom color with logo |
|-----------------|-------------------------------------------------------------------|
| Brand           | YADAO                                                             |
| Material        | Plastic                                                           |
| Color           | Customized                                                        |
| MOQ             | 1000pcs                                                           |
| Logo            | Can be printed as your design                                     |
| Sample          | Available                                                         |
| OEM/ODM         | Offered                                                           |
| Place of Origin | Guangdong, China (Mainland)                                       |

#### **Product Detail:**

Other products you may interested in: