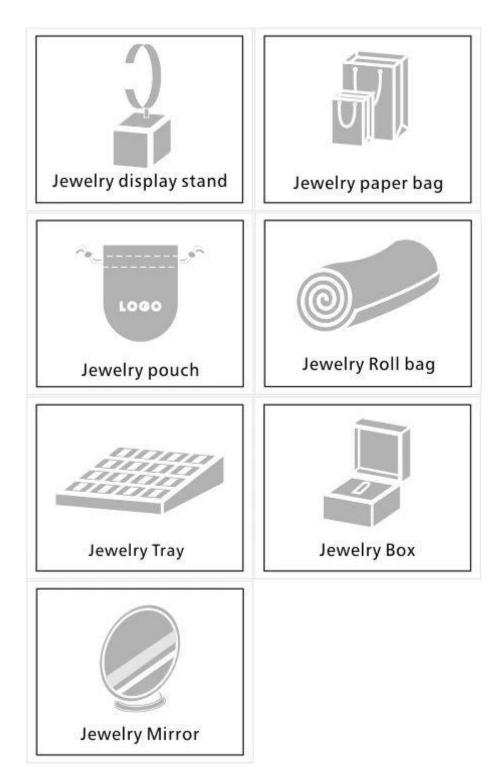

#### Q1. What's your product range?

- 1. Jewelry Display Stand---Earring/Necklace/Pendant/Bracelet/Bangle/Ring display holder
- 2. Jewelry Trays
- 3. Jewelry Display Sets
- 4. Jewelry Boxes---Paper Box/Plastic Box/Wooden Box/Velvet Box
- 5.Packaging---Jewelry Pouches/ Paper Gift Bags