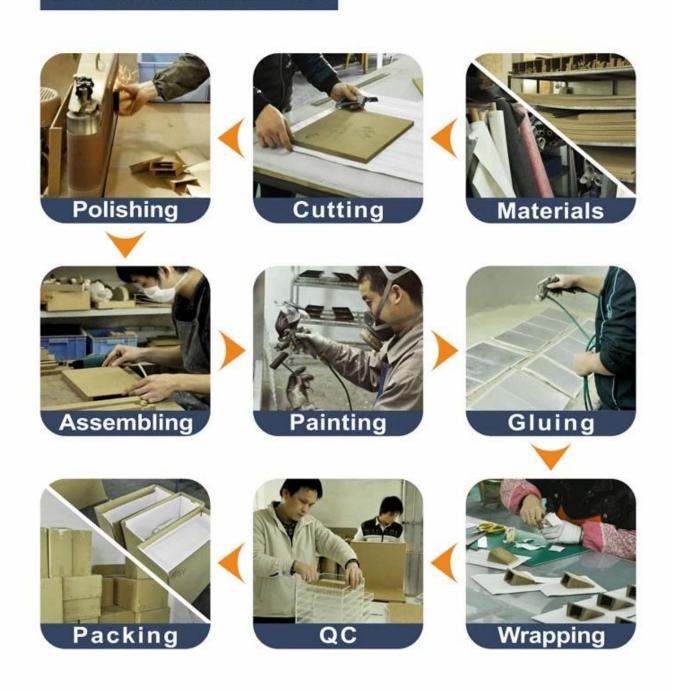

Large capacity special designed wood leatherette locking <u>pendant</u> <u>display tray</u> with transparent lib at top

The following is picture of this pendant tray showed from different angles and in details











Other products you may interested in:





Jewelry display

necklace stand





Jewelry pouch

Jewelry Display Stands





Jewelry Trays

<u>Jewelry Boxes</u>

## 

×

×

## **Production process:**

# **Production Process**





## **Shipping**

### **Certificates:**





#### **FAQ**

#### Q1. What's your product range?

- 1. Jewelry Display Stand---Earring/Necklace/Pendant/Bracelet/Bangle/Ring display holder
- 2. Jewelry Trays
- 3. Jewelry Display Sets
- 4. Jewelry Boxes---Paper Box/Plastic Box/Wooden Box/Velvet Box
- 5. Packaging---Jewelry Pouches/ Paper Gift Bags

#### Q2. Are you a direct manufacturer?

Yes. We have been specialized in jewelry displays and packaging for over 10 years since 2003.

#### Q3. Do you have stock items to sell?

No. We do customize. That means all details---size, material, color, quantity, design, logo--- will be finished follow your ideas.

#### Q4. Do you inspect the finished products?

Yes. Each step of production and finished products will be carried out inspection by QC dep