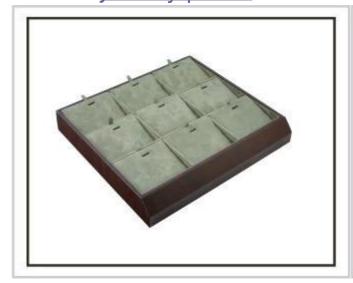

Large capacity special designed wood leatherette locking <u>pendant</u> <u>display tray</u> with transparent lib at top

The following is picture of this pendant tray showed from different angles and in details