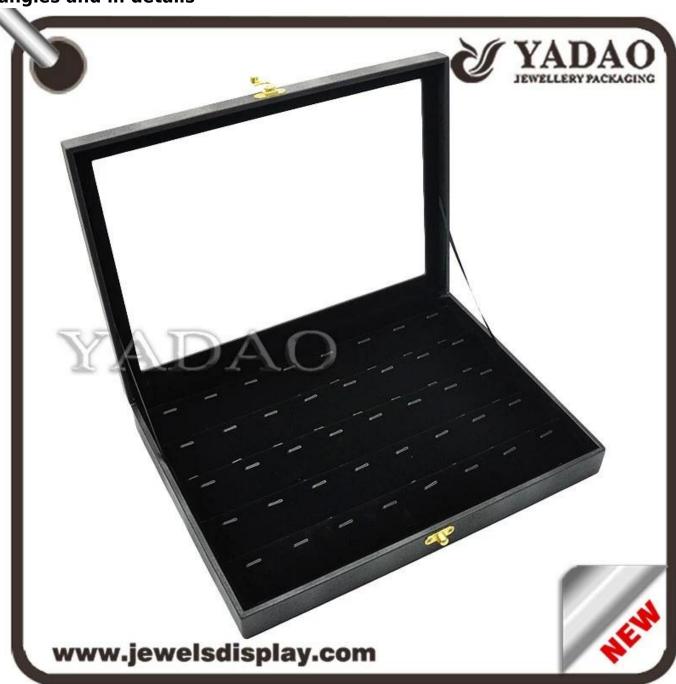

Large capacity special designed wood leatherette locking <u>pendant</u> <u>display tray</u> with transparent lib at top

The following is picture of this pendant tray showed from different angles and in details