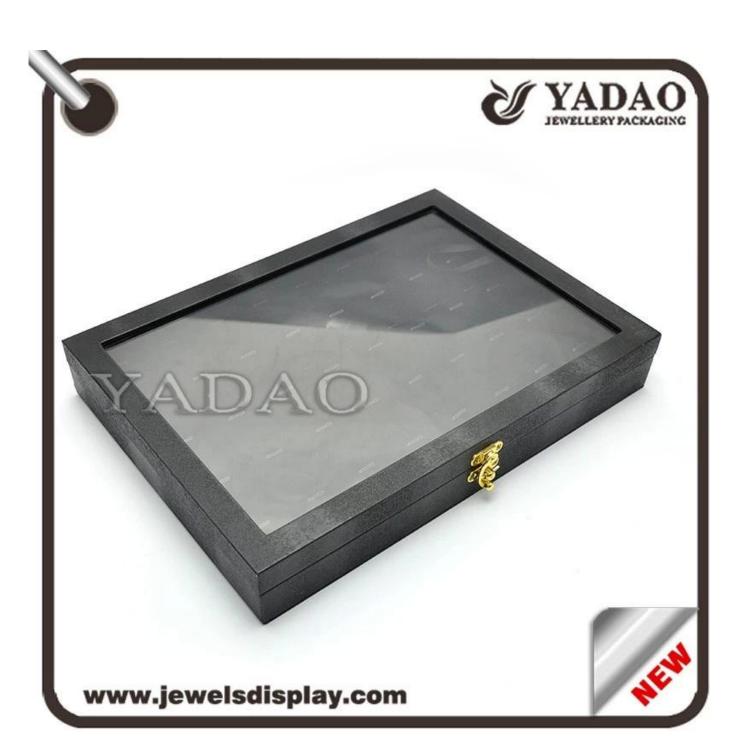

Large capacity special designed wood leatherette locking <u>pendant</u> <u>display tray</u> with transparent lib at top

The following is picture of this pendant tray showed from different angles and in details