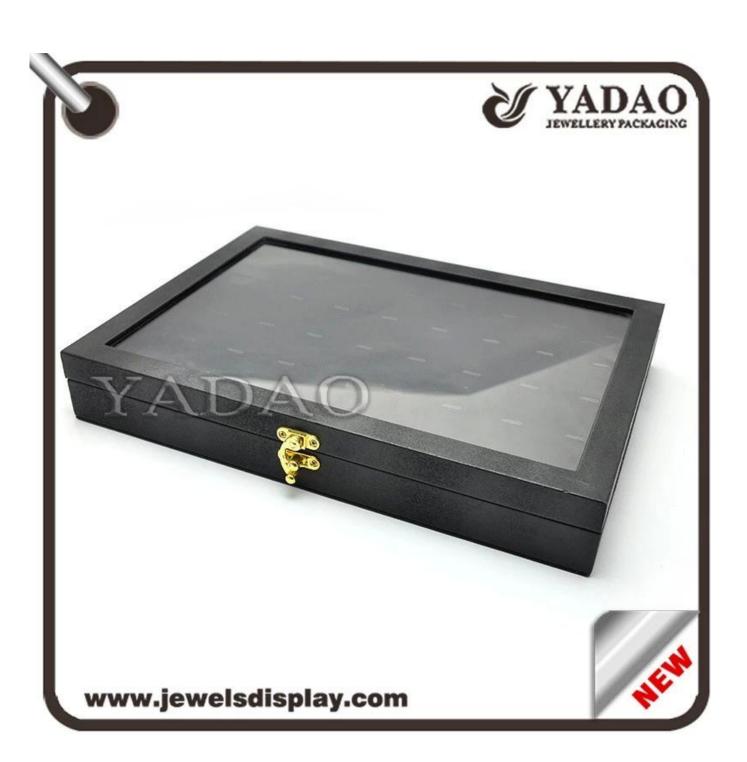

Large capacity special designed wood leatherette locking <u>pendant</u> <u>display tray</u> with transparent lib at top

The following is picture of this pendant tray showed from different angles and in details