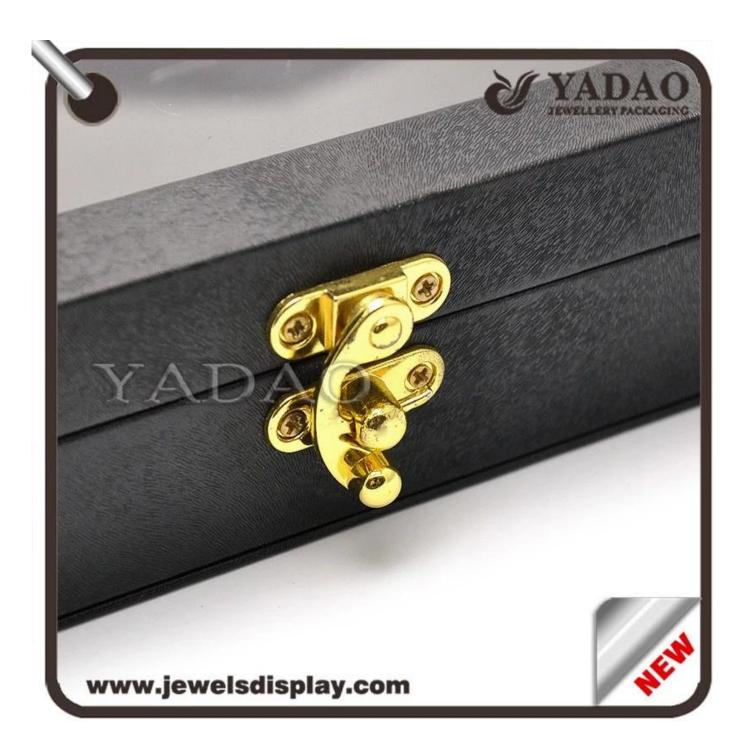

Large capacity special designed wood leatherette locking <u>pendant</u> <u>display tray</u> with transparent lib at top

The following is picture of this pendant tray showed from different angles and in details