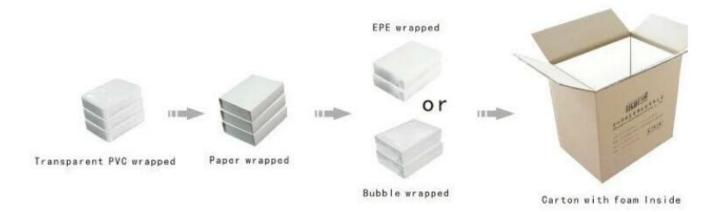

Large capacity special designed wood leatherette locking <u>pendant</u> <u>display tray</u> with transparent lib at top

The following is picture of this pendant tray showed from different angles and in details











Other products you may interested in:





Jewelry display

necklace stand





Jewelry pouch

Jewelry Display Stands





Jewelry Trays

<u>Jewelry Boxes</u>

## 

×

×

## **Production process:**

# **Production Process**





## **Shipping**

### **Certificates:**





#### **FAQ**

#### Q1. What's your product range?

- 1. Jewelry Display Stand---Earring/Necklace/Pendant/Bracelet/Bangle/Ring display holder
- 2. Jewelry Trays
- 3. Jewelry Display Sets
- 4. Jewelry Boxes---Paper Box/Plastic Box/Wooden Box/Velvet Box
- 5. Packaging---Jewelry Pouches/ Paper Gift Bags

#### Q2. Are you a direct manufacturer?

Yes. We have been specialized in jewelry displays and packaging for over 10 years since 2003.

#### Q3. Do you have stock items to sell?

No. We do customize. That means all details---size, material, color, quantity, design, logo--- will be finished follow your ideas.

#### Q4. Do you inspect the finished products?

Yes. Each step of production and finished products will be carried out inspection by QC depar